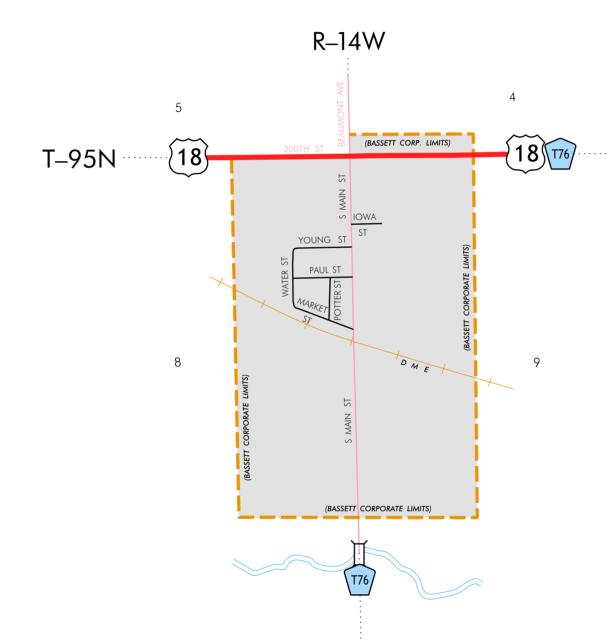

## **HIGHWAY AND STREET MAP** OF BASSETT **IOWA**

PREPARED BY

IOWA DEPARTMENT OF TRANSPORTATION PLANNING, PROGRAMMING, AND MODAL DIVISION

OFFICE OF SYSTEMS PLANNING

PHONE (515) 239-1664

IN COOPERATION WITH