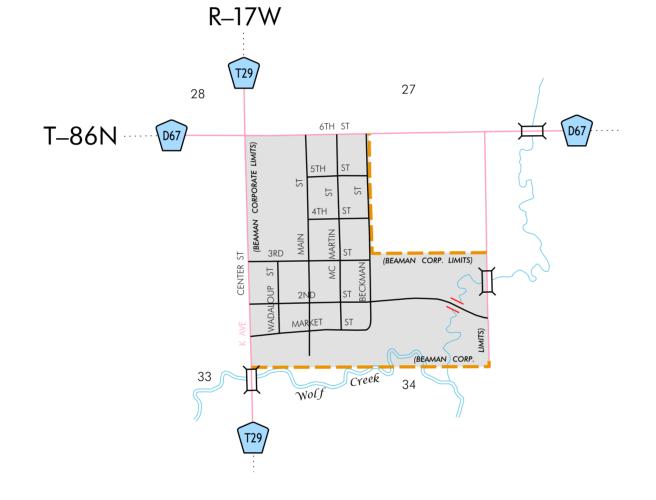

## HIGHWAY AND STREET MAP OF BEAMAN IOWA

1.0 SCALE IN KILOMETERS

0.75

1.0

1.5

PREPARED BY

IOWA DEPARTMENT OF TRANSPORTATION PLANNING, PROGRAMMING, AND MODAL DIVISION OFFICE OF SYSTEMS PLANNING

PHONE (515) 239-1664