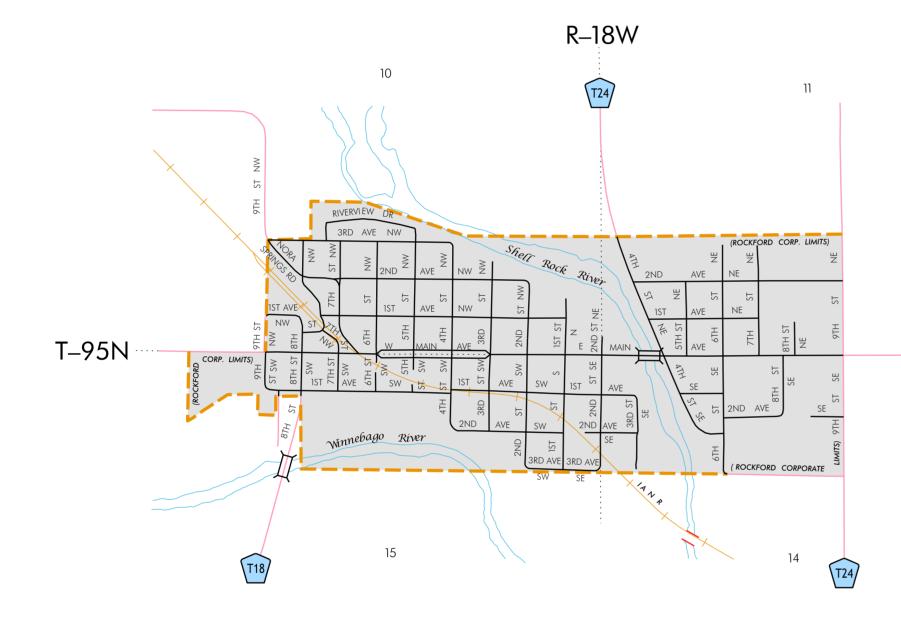

HIGHWAY AND STREET MAP OF

## ROCKFORD IOWA

PREPARED BY IOWA DEPARTMENT OF TRANSPORTATION PLANNING, PROGRAMMING, AND MODAL DIVISION OFFICE OF SYSTEMS PLANNING PHONE (515) 239-1664 IN COOPERATION WITH UNITED STATES DEPARTMENT OF TRANSPORTATION FEDERAL HIGHWAY ADMINISTRATION