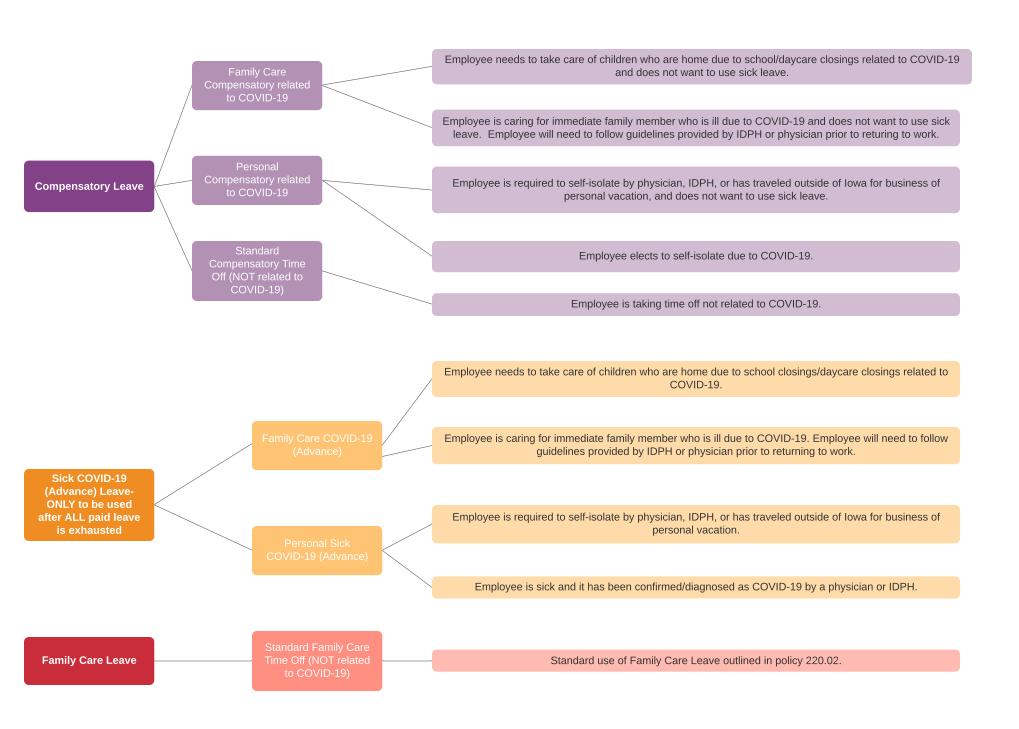

|                | is NOT an option.                                      |                                                                                                                                                                                                                 |
|----------------|--------------------------------------------------------|-----------------------------------------------------------------------------------------------------------------------------------------------------------------------------------------------------------------|
|                |                                                        | Employee needs to take care of children who are home due to school/daycare closings related to COVID-19                                                                                                         |
| Sick Leave     | Family Care Sick related to COVID-19                   | Employee is caring for immediate family member who is ill due to COVID-19. Employee will need to follow guidelines provided by IDPH or physician prior to returing to work.                                     |
|                | Personal Sick related to COVID-19                      | Employee is required to self-isolate by physician, IDPH, or has traveled outside of lowa for business or personal vacation.                                                                                     |
|                |                                                        | Employee is sick and it has been confirmed/diagnosed as COVID-19 by a physician or IDPH.                                                                                                                        |
|                | Standard Sick Time Off<br>(NOT related to<br>COVID-19) | Employee is sick and it is not related to COVID-19.                                                                                                                                                             |
|                |                                                        | Employee needs to take care of children who are home due to school/daycare closings related to COVID-19 and does not want to use sick leave.                                                                    |
|                | Family Care Vacation related to COVID-19               | Employee is caring for immediate family member who is ill due to COVID-19 and does not want to use sick leave. Employee will need to follow guidelines provided by IDPH or physician prior to returing to work. |
| /acation Leave | Personal Vacation related to COVID-19                  | Employee is required to self-isolate by physician, IDPH, or has traveled outside of lowa for business or personal vacation, and does not want to use sick leave.                                                |
|                |                                                        |                                                                                                                                                                                                                 |
|                | Standard Vacation                                      | Employee elects to self-isolate due to COVID-19.                                                                                                                                                                |