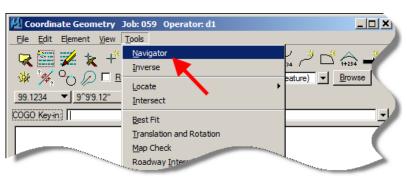

#### After Geopak is activated, the COGO program is started, as follows: Applications > GEOPAK > ROAD > Geometry > Coordinate Geometry

This will display the **Coordinate Geometry** dialog, as shown at the right. *Click* the "Browse" magnifying glass icon ( $^{\bigcirc}$ ) to select the appropriate Prelim survey "**.gpk**" file, (**Job**). Complete the other data entry fields, as necessary, and *click* the **OK** button.

This will display the **Coordinate Geometry** dialog. The COGO **Navigator** dialog can be accessed as shown by the arrow at the right.

The **Navigator** dialog should display a listing of points similar to that shown below. To display information about a point, select the point in the **Navigator** list and then select any of the data information tools, located by the red arrow below. This should display point information in the **Coordinate Geometry** list box, above.