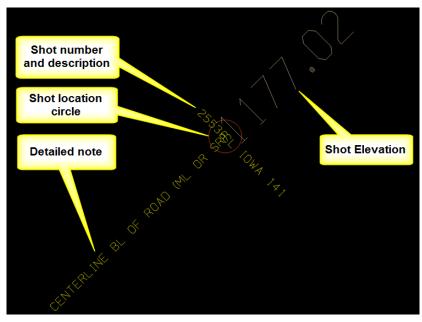

The first and easiest method for using the survey data is to view the information that is displayed on the used levels, as shown at the right.

| 🥩 Level Display - View 1                     |             |
|----------------------------------------------|-------------|
| 🔁 🖏 View Display                             | <b>v</b>    |
| 🌾 📴 🍃 (none) 🕶 🛯                             | evels 🔽 🖂 🗸 |
| □=- <mark>14141035.sur, Field_DTM</mark><br> |             |
| Name                                         | Used 🗸 🗠    |
| phoSurveyDescript                            | •           |
| phoSurveyNotes                               | •           |
| phoSurveyPointName                           | •           |
| phoSurveyPoints                              | •           |
| phoSurveyTin                                 | •           |
| phoTxtElevationText                          |             |

As displayed at the right, these levels show:

- the circle representing the shot location,
- the description of the type of shot collected,
- the shot number, and
- a detailed note.

An elevation is also displayed if the shot was collected for the purpose of ground elevation.

The above listed information is the only information available in the MicroStation file without using the GEOPAK software.

The second way to use and evaluate the survey information is to use GEOPAK COGO. The **Prelim Survey** ".gpk" file must be copied to the design directory that contains the other ".gpk" files.