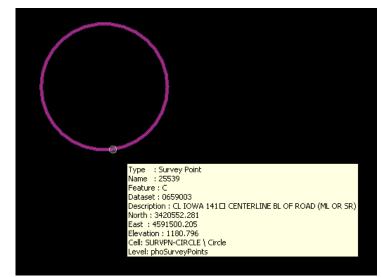

This will display the **Coordinate Geometry** dialog. The COGO **Navigator** dialog can be accessed as shown by the arrow at the right.

The **Navigator** dialog should display a listing of points similar to that shown below. To display information about a point, select the point in the **Navigator** list and then select any of the data information tools, located by the red arrow below. This should display point information in the **Coordinate Geometry** list box, above.