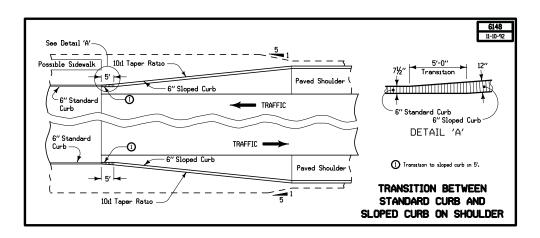

#### MISCELLANEOUS DETAILS WITH CURBS

| 6148 11-10-92 Transition Between Standard Curbed and Sloped Curb on Shoulder   6149 04-17-07 Doweled Median with Standard Curb   6150 06-15-93 Doweled Median with Sloped Curb |      |                    |                |              |       | DATE     | NO.  |
|--------------------------------------------------------------------------------------------------------------------------------------------------------------------------------|------|--------------------|----------------|--------------|-------|----------|------|
|                                                                                                                                                                                | rbed | etween Standard (  | ion Between S  | ransition Be | 2 Tra | 11-10-92 | 6148 |
| 6150 06-15-93 Doweled Median with Sloped Curb                                                                                                                                  |      |                    |                |              |       |          |      |
|                                                                                                                                                                                | ſb   | dian with Sloped ( | ed Median with | oweled Me    | 3 Do  | 06-15-93 | 6150 |
|                                                                                                                                                                                |      |                    |                |              |       |          |      |
|                                                                                                                                                                                |      |                    |                |              |       |          |      |
|                                                                                                                                                                                |      |                    |                |              |       |          |      |
|                                                                                                                                                                                |      |                    |                |              |       |          |      |
|                                                                                                                                                                                |      |                    |                |              |       |          |      |
|                                                                                                                                                                                |      |                    |                |              |       |          |      |
|                                                                                                                                                                                |      |                    |                |              |       |          |      |
|                                                                                                                                                                                |      |                    |                |              |       |          |      |
|                                                                                                                                                                                |      |                    |                |              |       |          |      |
|                                                                                                                                                                                |      |                    |                |              |       |          |      |
|                                                                                                                                                                                |      |                    |                |              |       |          |      |
|                                                                                                                                                                                |      |                    |                |              |       |          |      |
|                                                                                                                                                                                |      |                    |                |              |       |          |      |
|                                                                                                                                                                                |      |                    |                |              |       |          |      |
|                                                                                                                                                                                |      |                    |                |              |       |          |      |
|                                                                                                                                                                                |      |                    |                |              |       |          |      |
|                                                                                                                                                                                |      |                    |                |              |       |          |      |
|                                                                                                                                                                                |      |                    |                |              |       |          |      |
|                                                                                                                                                                                |      |                    |                |              |       |          |      |
|                                                                                                                                                                                |      |                    |                |              |       |          |      |
|                                                                                                                                                                                |      |                    |                |              |       |          |      |
|                                                                                                                                                                                |      |                    |                |              |       |          |      |
|                                                                                                                                                                                |      |                    |                |              |       |          |      |
|                                                                                                                                                                                |      |                    |                |              |       |          |      |