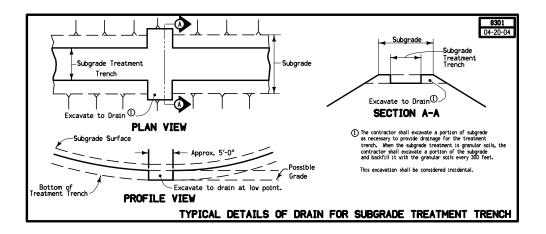

**EARTHWORK DETAILS** 

| NO.  | DATE     | TITLE                                                  |
|------|----------|--------------------------------------------------------|
| 8301 | 04-20-04 | Typical Details of Drain for Subgrade Treatment Trench |
| 8302 | 10-19-04 | Subdrain Maintenance during Shouldering Activities     |
| 8303 | 10-22-93 | Temporary Outlet for Granular Subbase Drainage         |