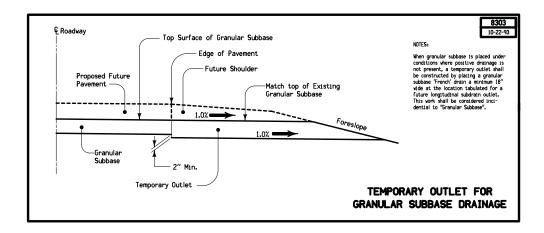

**EARTHWORK DETAILS** 

| NO.  | DATE     | TITLE                                                  |
|------|----------|--------------------------------------------------------|
| 8301 | 04-20-04 | Typical Details of Drain for Subgrade Treatment Trench |
| 8302 | 10-19-04 | Subdrain Maintenance during Shouldering Activities     |
| 8303 | 10-22-93 | Temporary Outlet for Granular Subbase Drainage         |