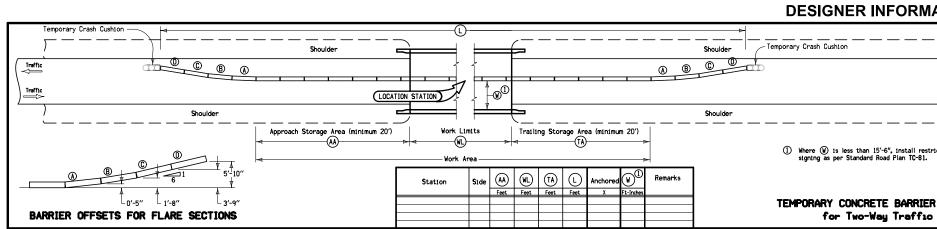

### **GUARDRAIL AND BARRIER INSTALLATIONS**

| NO.  | DATE     | TITLE                                                 |
|------|----------|-------------------------------------------------------|
|      |          |                                                       |
|      |          |                                                       |
|      |          |                                                       |
|      |          |                                                       |
| 8208 | 04-21-15 | Concrete Barrier with MSE Wall                        |
| 8210 | 04-16-24 | Temporary Concrete Barrier Layout for One-Way Traffic |
|      |          |                                                       |
| 8212 | 04-16-24 | Temporary Concrete Barrier Layout for Two-Way Traffic |
|      |          |                                                       |
|      |          |                                                       |

## **DESIGNER INFORMATION**

| NER INFORMATION                                                                |
|--------------------------------------------------------------------------------|
| $\frac{8212}{04-16-24}$                                                        |
| Traffic                                                                        |
| Traffic                                                                        |
| )                                                                              |
| is less than 15'-6", install restricted width<br>per Standard Road Plan TC-81. |
| CONCRETE BARRIER LAYOUT                                                        |