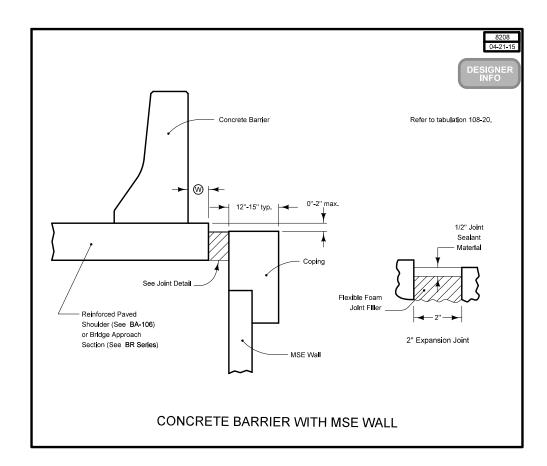

### **GUARDRAIL AND BARRIER INSTALLATIONS**

| NO.  | DATE     | TITLE                                                 |
|------|----------|-------------------------------------------------------|
|      |          |                                                       |
|      |          |                                                       |
|      |          |                                                       |
|      |          |                                                       |
| 8208 | 04-21-15 | Concrete Barrier with MSE Wall                        |
| 8210 | 04-16-24 | Temporary Concrete Barrier Layout for One-Way Traffic |
|      |          |                                                       |
| 8212 | 04-16-24 | Temporary Concrete Barrier Layout for Two-Way Traffic |
|      |          |                                                       |
|      |          |                                                       |