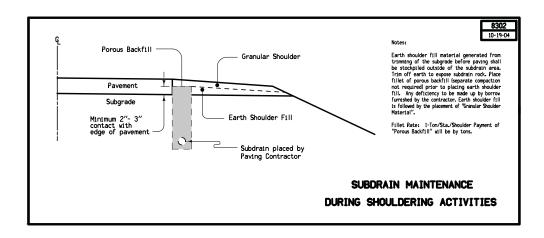

**EARTHWORK DETAILS** 

| NO.  | DATE     | TITLE                                                  |
|------|----------|--------------------------------------------------------|
| 8301 | 04-20-04 | Typical Details of Drain for Subgrade Treatment Trench |
| 8302 | 10-19-04 | Subdrain Maintenance during Shouldering Activities     |
| 8303 | 10-22-93 | Temporary Outlet for Granular Subbase Drainage         |