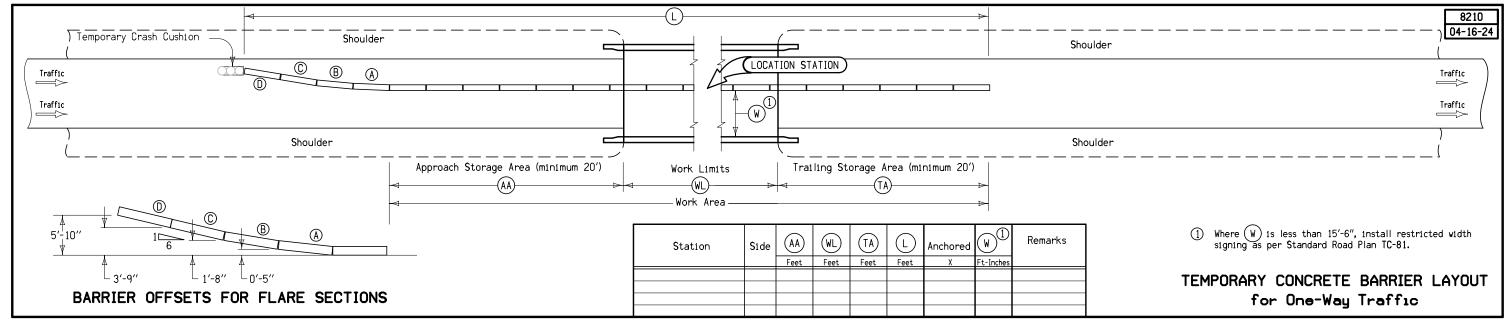

### **GUARDRAIL AND BARRIER INSTALLATIONS**

| NO.  | DATE     | TITLE                                                 |
|------|----------|-------------------------------------------------------|
|      |          |                                                       |
|      |          |                                                       |
|      |          |                                                       |
|      |          |                                                       |
| 8208 | 04-21-15 | Concrete Barrier with MSE Wall                        |
| 8210 | 04-16-24 | Temporary Concrete Barrier Layout for One-Way Traffic |
|      |          |                                                       |
| 8212 | 04-16-24 | Temporary Concrete Barrier Layout for Two-Way Traffic |
|      |          |                                                       |
|      |          |                                                       |