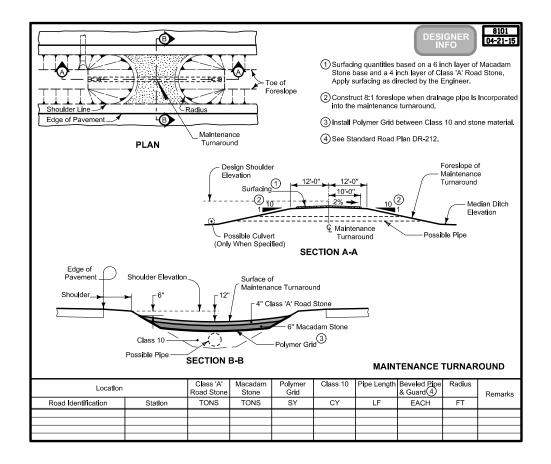

## MISCELLANEOUS MEDIAN CROSSING DETAILS

| NO.  | DATE     | TITLE                            |
|------|----------|----------------------------------|
| 8101 | 04-21-15 | Maintenance Turnaround           |
| 8102 | 10-16-12 | Grading for Access to Pole Lines |