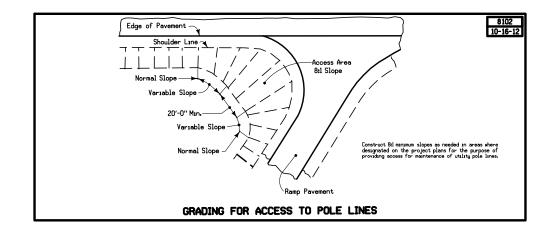

## MISCELLANEOUS MEDIAN CROSSING DETAILS

| NO.  | DATE     | TITLE                            |
|------|----------|----------------------------------|
| 8101 | 04-21-15 | Maintenance Turnaround           |
| 8102 | 10-16-12 | Grading for Access to Pole Lines |