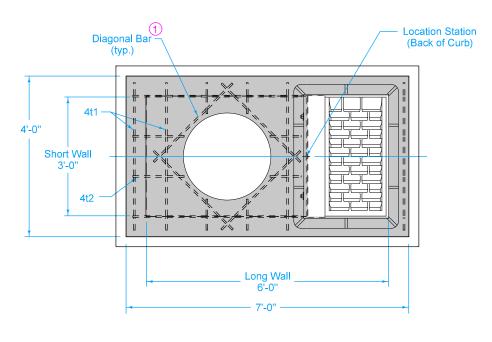

Install four #4 diagonal bars at manhole opening and at all pipe openings.

PLAN

| REINFORCING BAR LIST |      |             |       |        |                      |         |  |
|----------------------|------|-------------|-------|--------|----------------------|---------|--|
| Mark                 | Size | Location    | Shape | Count  | Length               | Spacing |  |
| 4t1                  | 4    | Тор         |       | 12     | 3'-8"                | 12"     |  |
| 4t2                  | 4    | Тор         |       | 8      | 4'-2"                | 12"     |  |
| 4b1                  | 4    | Base        |       | 7      | 4'-2"                | 13"     |  |
| 4b2                  | 4    | Base        |       | 5      | 7'-2"                | 10"     |  |
| 4w1                  | 4    | Short Walls |       | Varies | 3'-8"                | 12"     |  |
| 4w2                  | 4    | Long Walls  |       | Varies | 6'-8"                | 12"     |  |
| 4w3                  | 4    | Walls       |       | 18     | Wall Height minus 4" | 13"     |  |

FIGURE 6010.503 SHFFT 2