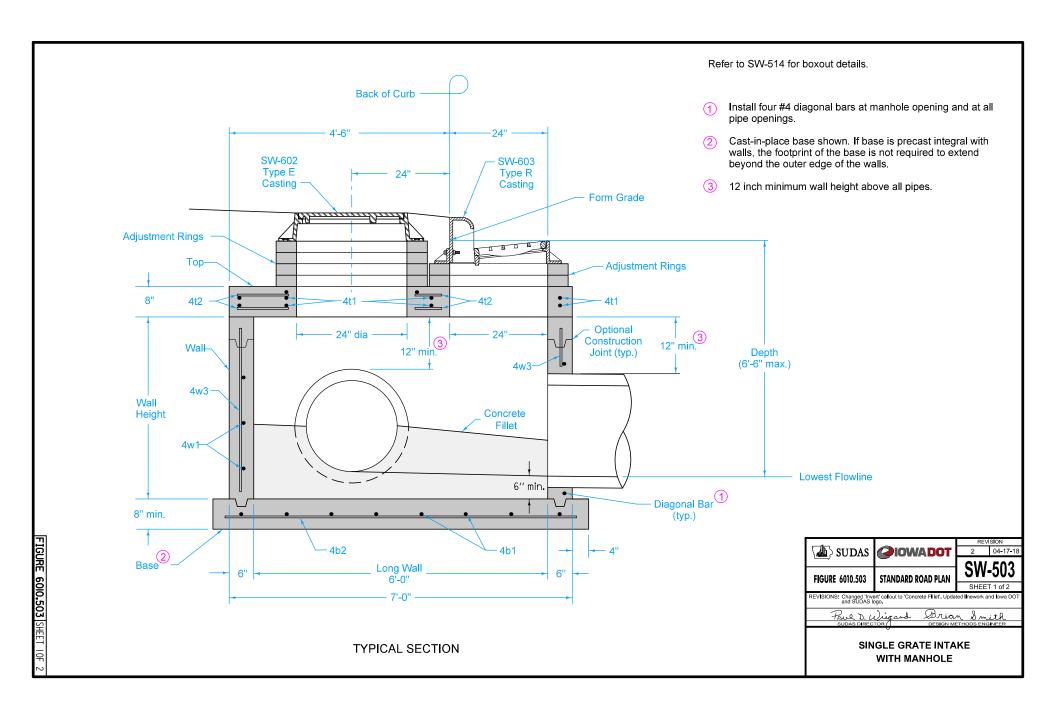

Install four #4 diagonal bars at manhole opening and at all pipe openings.

PLAN

| REINFORCING BAR LIST |      |             |       |        |                      |         |  |
|----------------------|------|-------------|-------|--------|----------------------|---------|--|
| Mark                 | Size | Location    | Shape | Count  | Length               | Spacing |  |
| 4t1                  | 4    | Тор         |       | 12     | 3'-8"                | 12"     |  |
| 4t2                  | 4    | Тор         |       | 8      | 4'-2"                | 12"     |  |
| 4b1                  | 4    | Base        |       | 7      | 4'-2"                | 13"     |  |
| 4b2                  | 4    | Base        |       | 5      | 7'-2"                | 10"     |  |
| 4w1                  | 4    | Short Walls |       | Varies | 3'-8"                | 12"     |  |
| 4w2                  | 4    | Long Walls  |       | Varies | 6'-8"                | 12"     |  |
| 4w3                  | 4    | Walls       |       | 18     | Wall Height minus 4" | 13"     |  |

| MAXIMUM PIPE DIAMETERS |           |               |  |  |  |
|------------------------|-----------|---------------|--|--|--|
| Pipe                   | Precast   | Cast-in-place |  |  |  |
| Location               | Structure | Structure     |  |  |  |
| Short Wall             | 24"       | 30"           |  |  |  |
| Long Wall              | 30"       | 36"           |  |  |  |
|                        |           |               |  |  |  |