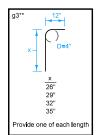

Placing sequence: 1. Base; 2. Walls and Extension; 3. Top; 4. Insert

| REINFORCING BAR LIST |      |             |       |     |          |        |         |
|----------------------|------|-------------|-------|-----|----------|--------|---------|
| BAR                  | SIZE | LOCATION    | SHAPE | NO. | LENGTH   | WEIGHT | SPACING |
| b2                   | 4    | Intake Wall | Γ     | 3   | 2'-6"    | 5.0    | 9"      |
| f1                   | 4    | Bottom      | _     | 3   | 4'-9"    | 9.5    | 9"      |
| f2                   | 4    | Bottom      |       | 4   | 1'-7"    | 4.2    | 18"     |
| g1                   | 4    | Wall        | _     | 5   | Varies*  | 3.9    | 12"     |
| g2                   | 4    | Wall        |       | 1   | 4'-8"    | 3.1    | -       |
| g3                   | 4    | Тор         | Γ     | 4   | Varies** | 6.8    | 18"     |
| g4                   | 4    | Top         |       | 3   | 6'-4"    | 12.7   | -       |
| g5                   | 4    | Тор         |       | 4   | Varies** | 6.8    | 18"     |