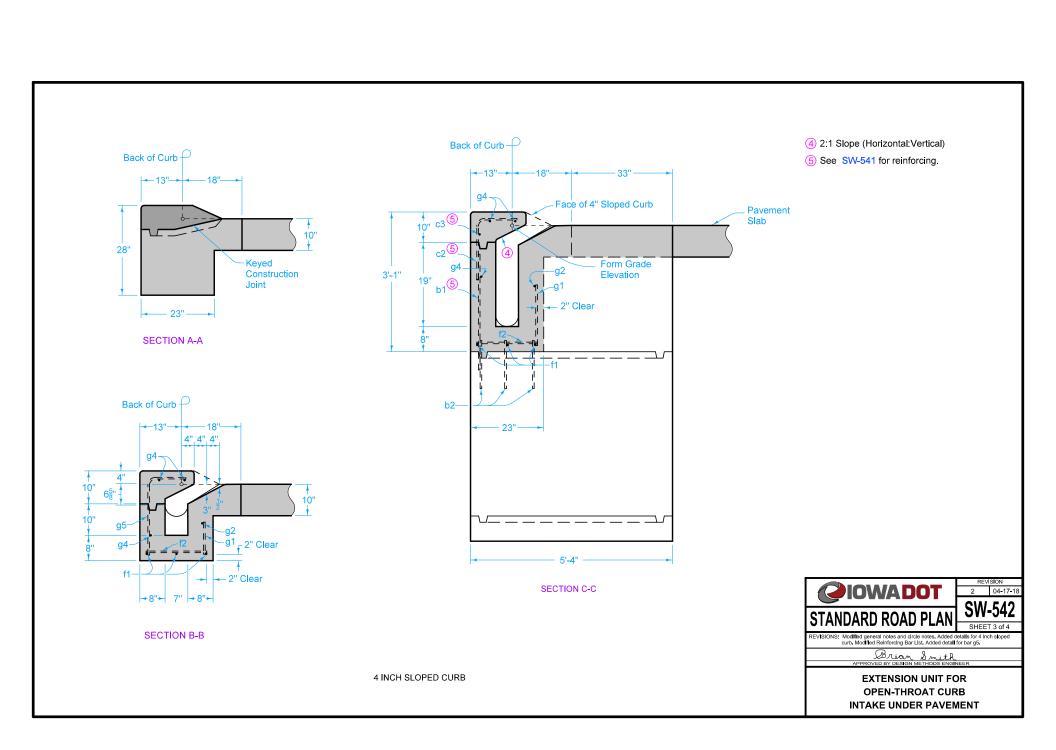

PLAN (SW-542 EXTENSION AND SW-541 INTAKE)

Extension unit may be used on either or both sides of SW-541 intakes. Details are similar when extension unit is on the opposite side.

- 1 g3 for 6 inch standard curb; g5 for 4 inch sloped curb.
- 2) c1 for 6 inch standard curb; c2 for 4 inch sloped curb. See SW-541 for reinforcing.
- 3 The location station is where the centerline of intake meets the back of the curb line.

Placing sequence: 1. Base; 2. Walls and Extension; 3. Top; 4. Insert

| REINFORCING BAR LIST |      |             |       |     |          |        |         |
|----------------------|------|-------------|-------|-----|----------|--------|---------|
| BAR                  | SIZE | LOCATION    | SHAPE | NO. | LENGTH   | WEIGHT | SPACING |
| b2                   | 4    | Intake Wall | Γ     | 3   | 2'-6"    | 5.0    | 9"      |
| f1                   | 4    | Bottom      | _     | 3   | 4'-9"    | 9.5    | 9"      |
| f2                   | 4    | Bottom      |       | 4   | 1'-7"    | 4.2    | 18"     |
| g1                   | 4    | Wall        | _     | 5   | Varies*  | 3.9    | 12"     |
| g2                   | 4    | Wall        |       | 1   | 4'-8"    | 3.1    | -       |
| g3                   | 4    | Тор         | Γ     | 4   | Varies** | 6.8    | 18"     |
| g4                   | 4    | Top         |       | 3   | 6'-4"    | 12.7   | -       |
| g5                   | 4    | Тор         |       | 4   | Varies** | 6.8    | 18"     |