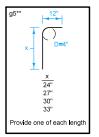

Placing sequence: 1. Base; 2. Walls and Extension; 3. Top; 4. Insert

| REINFORCING BAR LIST |      |             |       |     |          |        |         |
|----------------------|------|-------------|-------|-----|----------|--------|---------|
| BAR                  | SIZE | LOCATION    | SHAPE | NO. | LENGTH   | WEIGHT | SPACING |
| b2                   | 4    | Intake Wall | Γ     | 3   | 2'-6"    | 5.0    | 9"      |
| f1                   | 4    | Bottom      | _     | 3   | 4'-9"    | 9.5    | 9"      |
| f2                   | 4    | Bottom      |       | 4   | 1'-7"    | 4.2    | 18"     |
| g1                   | 4    | Wall        | _     | 5   | Varies*  | 3.9    | 12"     |
| g2                   | 4    | Wall        |       | 1   | 4'-8"    | 3.1    | -       |
| g3                   | 4    | Тор         | Γ     | 4   | Varies** | 6.8    | 18"     |
| g4                   | 4    | Top         |       | 3   | 6'-4"    | 12.7   | -       |
| g5                   | 4    | Тор         |       | 4   | Varies** | 6.8    | 18"     |