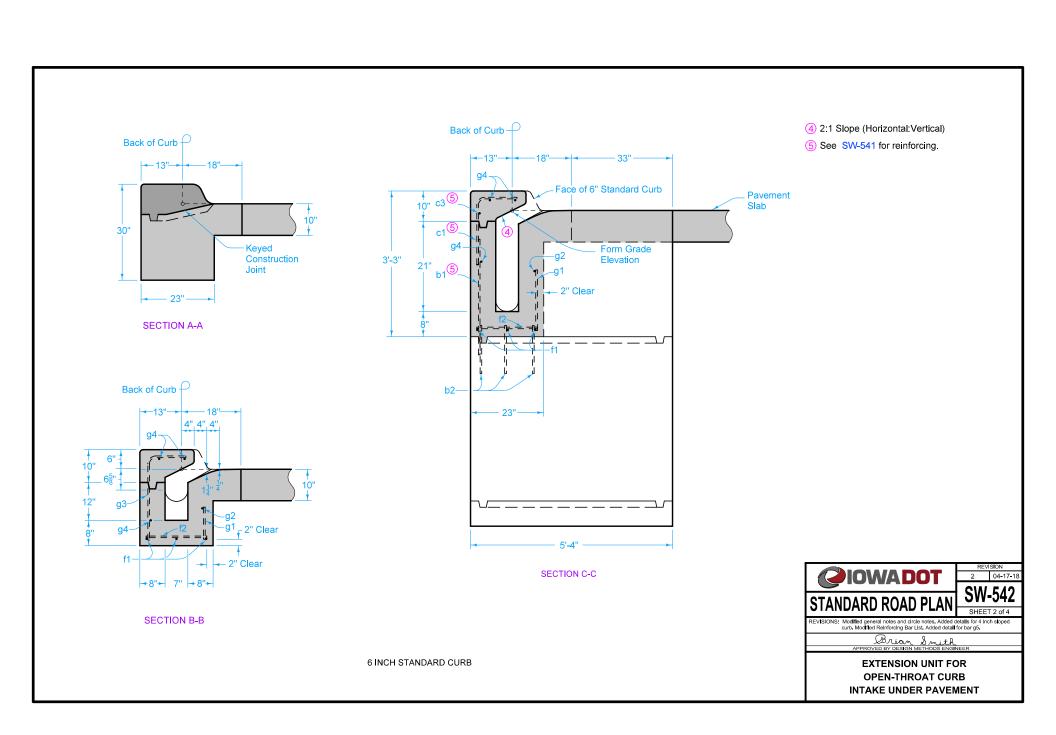

PLAN (SW-542 EXTENSION AND SW-541 INTAKE)

Extension unit may be used on either or both sides of SW-541 intakes. Details are similar when extension unit is on the opposite side.

- 1 g3 for 6 inch standard curb; g5 for 4 inch sloped curb.
- 2) c1 for 6 inch standard curb; c2 for 4 inch sloped curb. See SW-541 for reinforcing.
- 3 The location station is where the centerline of intake meets the back of the curb line.

Placing sequence: 1. Base; 2. Walls and Extension; 3. Top; 4. Insert

| REINFORCING BAR LIST |      |             |       |     |          |        |         |
|----------------------|------|-------------|-------|-----|----------|--------|---------|
| BAR                  | SIZE | LOCATION    | SHAPE | NO. | LENGTH   | WEIGHT | SPACING |
| b2                   | 4    | Intake Wall | Γ     | 3   | 2'-6"    | 5.0    | 9"      |
| f1                   | 4    | Bottom      | _     | 3   | 4'-9"    | 9.5    | 9"      |
| f2                   | 4    | Bottom      |       | 4   | 1'-7"    | 4.2    | 18"     |
| g1                   | 4    | Wall        | _     | 5   | Varies*  | 3.9    | 12"     |
| g2                   | 4    | Wall        |       | 1   | 4'-8"    | 3.1    | -       |
| g3                   | 4    | Тор         | Γ     | 4   | Varies** | 6.8    | 18"     |
| g4                   | 4    | Top         |       | 3   | 6'-4"    | 12.7   | -       |
| g5                   | 4    | Тор         |       | 4   | Varies** | 6.8    | 18"     |