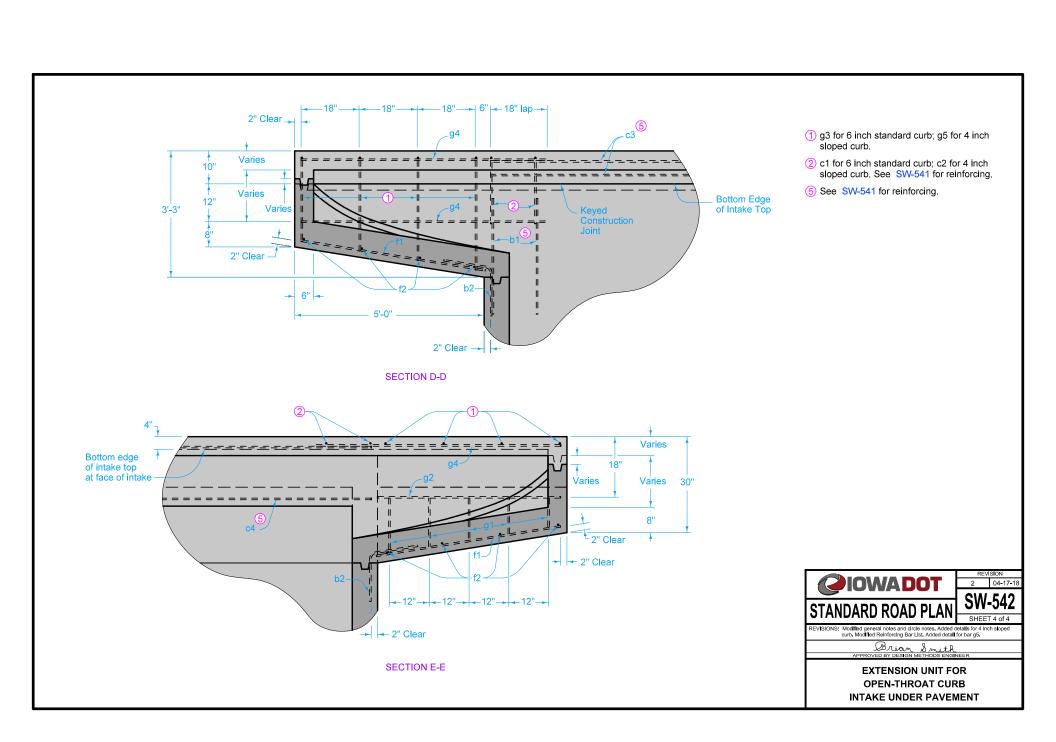

PLAN (SW-542 EXTENSION AND SW-541 INTAKE)

Extension unit may be used on either or both sides of SW-541 intakes. Details are similar when extension unit is on the opposite side.

- 1 g3 for 6 inch standard curb; g5 for 4 inch sloped curb.
- 2) c1 for 6 inch standard curb; c2 for 4 inch sloped curb. See SW-541 for reinforcing.
- 3 The location station is where the centerline of intake meets the back of the curb line.

Placing sequence: 1. Base; 2. Walls and Extension; 3. Top; 4. Insert

| REINFORCING BAR LIST |      |             |       |     |          |        |         |
|----------------------|------|-------------|-------|-----|----------|--------|---------|
| BAR                  | SIZE | LOCATION    | SHAPE | NO. | LENGTH   | WEIGHT | SPACING |
| b2                   | 4    | Intake Wall | Γ     | 3   | 2'-6"    | 5.0    | 9"      |
| f1                   | 4    | Bottom      | _     | 3   | 4'-9"    | 9.5    | 9"      |
| f2                   | 4    | Bottom      |       | 4   | 1'-7"    | 4.2    | 18"     |
| g1                   | 4    | Wall        | _     | 5   | Varies*  | 3.9    | 12"     |
| g2                   | 4    | Wall        |       | 1   | 4'-8"    | 3.1    | -       |
| g3                   | 4    | Тор         | Γ     | 4   | Varies** | 6.8    | 18"     |
| g4                   | 4    | Top         |       | 3   | 6'-4"    | 12.7   | -       |
| g5                   | 4    | Тор         |       | 4   | Varies** | 6.8    | 18"     |