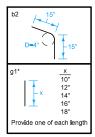

Placing sequence: 1. Base; 2. Walls and Extension; 3. Top; 4. Insert

| REINFORCING BAR LIST |      |             |       |     |          |        |         |
|----------------------|------|-------------|-------|-----|----------|--------|---------|
| BAR                  | SIZE | LOCATION    | SHAPE | NO. | LENGTH   | WEIGHT | SPACING |
| b2                   | 4    | Intake Wall | Γ     | 3   | 2'-6"    | 5.0    | 9"      |
| f1                   | 4    | Bottom      | _     | 3   | 4'-9"    | 9.5    | 9"      |
| f2                   | 4    | Bottom      |       | 4   | 1'-7"    | 4.2    | 18"     |
| g1                   | 4    | Wall        | _     | 5   | Varies*  | 3.9    | 12"     |
| g2                   | 4    | Wall        |       | 1   | 4'-8"    | 3.1    | -       |
| g3                   | 4    | Тор         | Γ     | 4   | Varies** | 6.8    | 18"     |
| g4                   | 4    | Top         |       | 3   | 6'-4"    | 12.7   | -       |
| g5                   | 4    | Тор         |       | 4   | Varies** | 6.8    | 18"     |