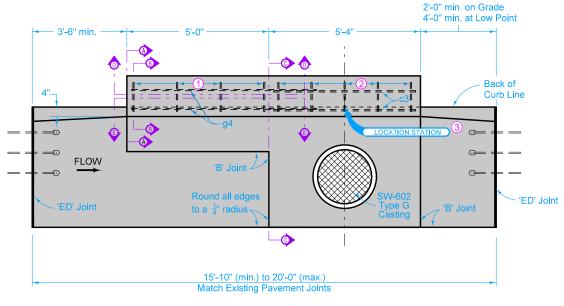

PLAN (SW-542 EXTENSION AND SW-541 INTAKE)

Extension unit may be used on either or both sides of SW-541 intakes. Details are similar when extension unit is on the opposite side.

- 1 g3 for 6 inch standard curb; g5 for 4 inch sloped curb.
- 2) c1 for 6 inch standard curb; c2 for 4 inch sloped curb. See SW-541 for reinforcing.
- 3 The location station is where the centerline of intake meets the back of the curb line.

Placing sequence: 1. Base; 2. Walls and Extension; 3. Top; 4. Insert

| REINFORCING BAR LIST |      |             |       |     |          |        |         |
|----------------------|------|-------------|-------|-----|----------|--------|---------|
| BAR                  | SIZE | LOCATION    | SHAPE | NO. | LENGTH   | WEIGHT | SPACING |
| b2                   | 4    | Intake Wall | Γ     | 3   | 2'-6"    | 5.0    | 9"      |
| f1                   | 4    | Bottom      | _     | 3   | 4'-9"    | 9.5    | 9"      |
| f2                   | 4    | Bottom      |       | 4   | 1'-7"    | 4.2    | 18"     |
| g1                   | 4    | Wall        | _     | 5   | Varies*  | 3.9    | 12"     |
| g2                   | 4    | Wall        |       | 1   | 4'-8"    | 3.1    | -       |
| g3                   | 4    | Тор         | Γ     | 4   | Varies** | 6.8    | 18"     |
| g4                   | 4    | Top         |       | 3   | 6'-4"    | 12.7   | -       |
| g5                   | 4    | Тор         |       | 4   | Varies** | 6.8    | 18"     |