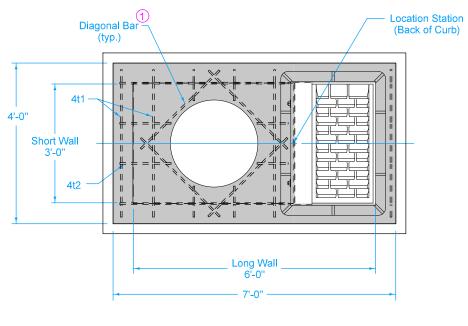

1 Install four #4 diagonal bars at manhole opening and at all pipe openings.

| _            |    |     |
|--------------|----|-----|
| $\mathbf{D}$ | ΙΛ | NI  |
|              | ᅜ  | IV. |

| REINFORCING BAR LIST |      |             |       |        |                      |         |  |
|----------------------|------|-------------|-------|--------|----------------------|---------|--|
| Mark                 | Size | Location    | Shape | Count  | Length               | Spacing |  |
| 4t1                  | 4    | Тор         |       | 12     | 3'-8"                | 12"     |  |
| 4t2                  | 4    | Тор         |       | 8      | 4'-2"                | 12"     |  |
| 4b1                  | 4    | Base        |       | 7      | 4'-2"                | 13"     |  |
| 4b2                  | 4    | Base        |       | 5      | 7'-2"                | 10"     |  |
| 4w1                  | 4    | Short Walls |       | Varies | 3'-8"                | 12"     |  |
| 4w2                  | 4    | Long Walls  |       | Varies | 6'-8"                | 12"     |  |
| 4w3                  | 4    | Walls       |       | 18     | Wall Height minus 4" | 13"     |  |

| MAXIMUM PIPE DIAMETERS |           |               |  |  |  |
|------------------------|-----------|---------------|--|--|--|
| Pipe                   | Precast   | Cast-in-place |  |  |  |
| Location               | Structure | Structure     |  |  |  |
| Short Wall             | 24"       | 30"           |  |  |  |
| Long Wall              | 30"       | 36"           |  |  |  |
|                        |           |               |  |  |  |

"IGURE 6010.503 SHEET 2 (