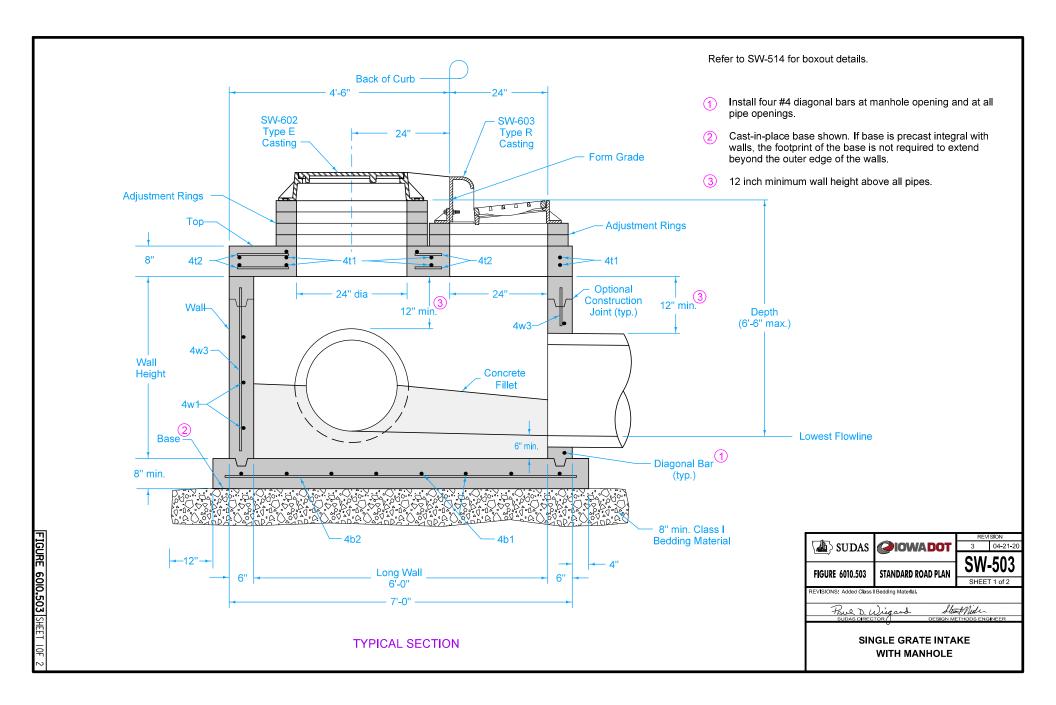

1 Install four #4 diagonal bars at manhole opening and at all pipe openings.

| _            |    |     |
|--------------|----|-----|
| $\mathbf{D}$ | ΙΛ | NI  |
|              | ᅜ  | IV. |

| REINFORCING BAR LIST |      |             |       |        |                      |         |  |
|----------------------|------|-------------|-------|--------|----------------------|---------|--|
| Mark                 | Size | Location    | Shape | Count  | Length               | Spacing |  |
| 4t1                  | 4    | Тор         |       | 12     | 3'-8"                | 12"     |  |
| 4t2                  | 4    | Тор         |       | 8      | 4'-2"                | 12"     |  |
| 4b1                  | 4    | Base        |       | 7      | 4'-2"                | 13"     |  |
| 4b2                  | 4    | Base        |       | 5      | 7'-2"                | 10"     |  |
| 4w1                  | 4    | Short Walls |       | Varies | 3'-8"                | 12"     |  |
| 4w2                  | 4    | Long Walls  |       | Varies | 6'-8"                | 12"     |  |
| 4w3                  | 4    | Walls       |       | 18     | Wall Height minus 4" | 13"     |  |