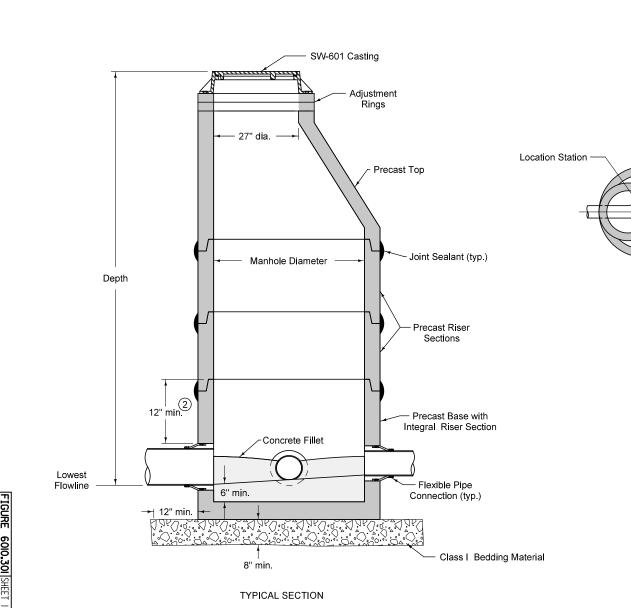

If manhole depth exceeds 20 feet, install steps.

Install infiltration barrier.

- (1) For additional configurations, maintain a minimum of 12 inches of concrete between vertical edges of pipe openings.
- 2) 12 inch minimum riser height above all pipe openings.

| Manhole<br>Diameter<br>(inches) | Maximum Pipe Diameter 1<br>(inches) for 2 Pipes |            |  |
|---------------------------------|-------------------------------------------------|------------|--|
|                                 | At 180°                                         | At 90°     |  |
|                                 | Separation                                      | Separation |  |
| 48                              | 24                                              | 18         |  |
| 60                              | 36                                              | 24         |  |
| 72                              | 42                                              | 30         |  |
| 84                              | 48                                              | 36         |  |
| 96                              | 60                                              | 42         |  |

CIRCULAR SANITARY SEWER MANHOLE