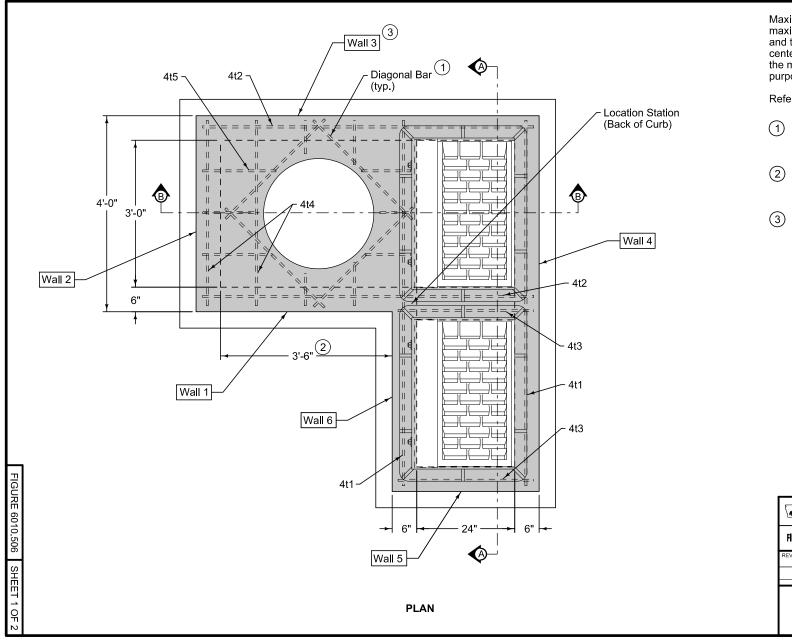

Maximum pipe diameters are set based on maximum structure depth of 6 feet-6 inches and the objective of placement of the centerline of the pipe on the centerline of the manhole opening for maintenance purposes.

Refer to SW-514 for boxout details.

- Install four #4 diagonal bars at manhole opening and at all pipe openings.
- 2 If Wall 1 is widened to 4 feet, the maximum pipe diameter can be increased to 36 inches.
- (3) If Wall 1 is widened to 4 feet, the maximum pipe diameter in Wall 3 can be increased to 42 inches.

| MAXIMUM PIPE DIAMETERS |           |
|------------------------|-----------|
| Wall                   | Max. Dia. |
| 1                      | 30" (2)   |
| 2                      | 24"       |
| 3                      | 36" (3)   |
| 4                      | 42"       |