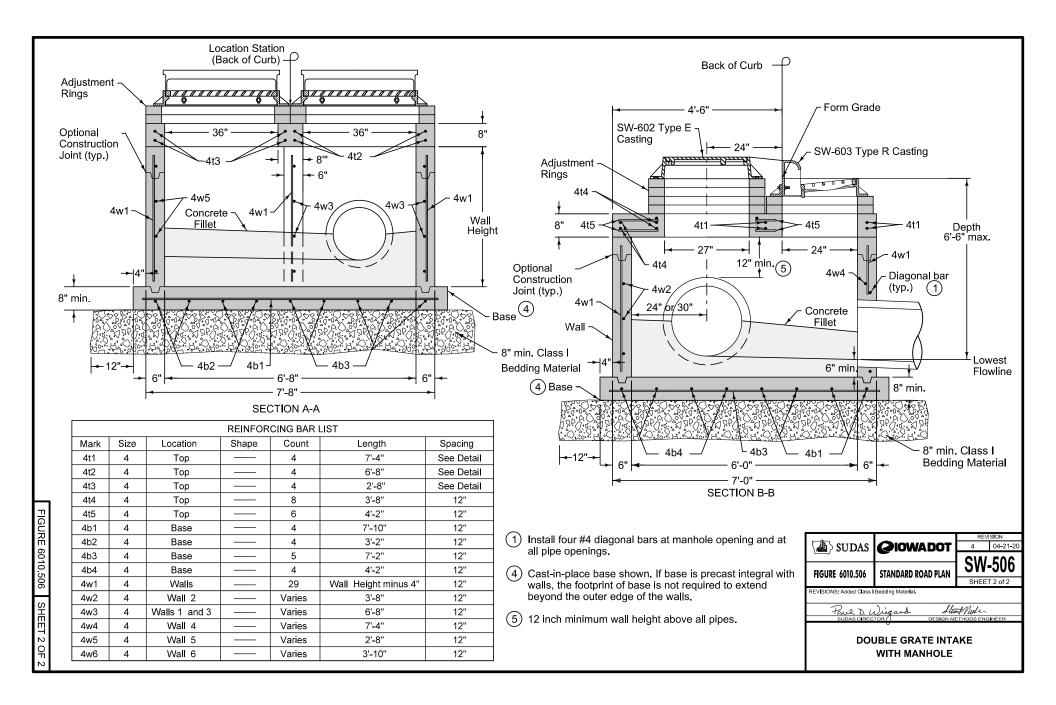

Refer to SW-514 for boxout details.

- Install four #4 diagonal bars at manhole opening and at all pipe openings.
- 2 If Wall 1 is widened to 4 feet, the maximum pipe diameter can be increased to 36 inches.
- (3) If Wall 1 is widened to 4 feet, the maximum pipe diameter in Wall 3 can be increased to 42 inches.

DOUBLE GRATE INTAKE
WITH MANHOLE