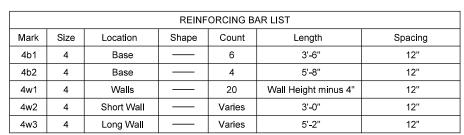

- 1 Provide two #4 hoop bars at all pipe openings.
- (2) Cast-in-place base shown. If base is precast integral with walls, the footprint of the base is not required to extend beyond the outer edge of the walls.
- (3) 12 inch minimum wall height above all pipes.
- 4 If required by casting manufacturer, provide support beam under all frame joints. Modify structure walls as required to provide pocket for beam.



TRIPLE RECTANGULAR AREA INTAKE

Pipe

Location

Short Wall

Long Wall



- 1) Provide two #4 hoop bars at all pipe openings.
- (2) Cast-in-place base shown. If base is precast integral with walls, the footprint of the base is not required to extend beyond the outer edge of the
- (3) 12 inch minimum wall height above all pipes.
- (4) If required by casting manufacturer, provide support beam under all frame joints. Modify structure walls as required to provide pocket for beam.

| Depth<br>(8'-0" max.) | 12" mi              | Optional Construc Joint (typ |                  |
|-----------------------|---------------------|------------------------------|------------------|
| Concrete Fillet       | 6" min.             | 4"                           |                  |
| Base                  | 4b1 - 4b2 - 4b2 - 5 | 8" min.                      | 8" min. Class I