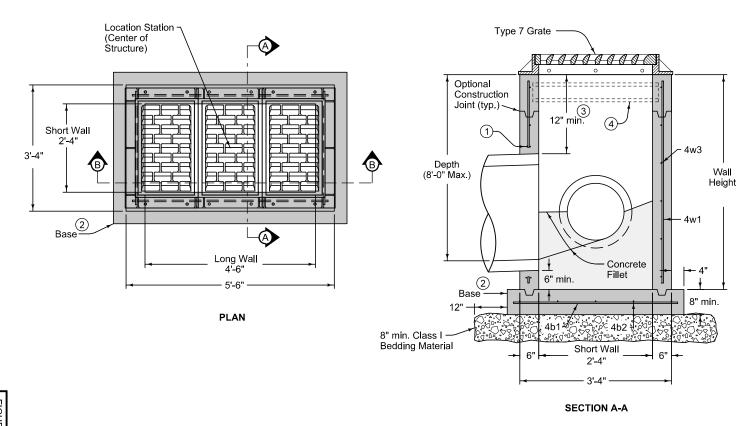

- 1 Provide two #4 hoop bars at all pipe openings.
- (2) Cast-in-place base shown. If base is precast integral with walls, the footprint of the base is not required to extend beyond the outer edge of the walls.
- (3) 12 inch minimum wall height above all pipes.
- 4 If required by casting manufacturer, provide support beam under all frame joints. Modify structure walls as required to provide pocket for beam.

TRIPLE RECTANGULAR AREA INTAKE

Pipe

Location

Short Wall

Long Wall

- 1) Provide two #4 hoop bars at all pipe openings.
- (2) Cast-in-place base shown. If base is precast integral with walls, the footprint of the base is not required to extend beyond the outer edge of the
- (3) 12 inch minimum wall height above all pipes.
- (4) If required by casting manufacturer, provide support beam under all frame joints. Modify structure walls as required to provide pocket for beam.

| Depth<br>(8'-0" max.) | 12" mi              | Optional Construc Joint (typ |                  |
|-----------------------|---------------------|------------------------------|------------------|
| Concrete Fillet       | 6" min.             | 4"                           |                  |
| Base                  | 4b1 - 4b2 - 4b2 - 5 | 8" min.                      | 8" min. Class I  |
| 12" → 6"              | Long Wall           | 6"                           | Bedding Material |

TRIPLE RECTANGULAR AREA INTAKE