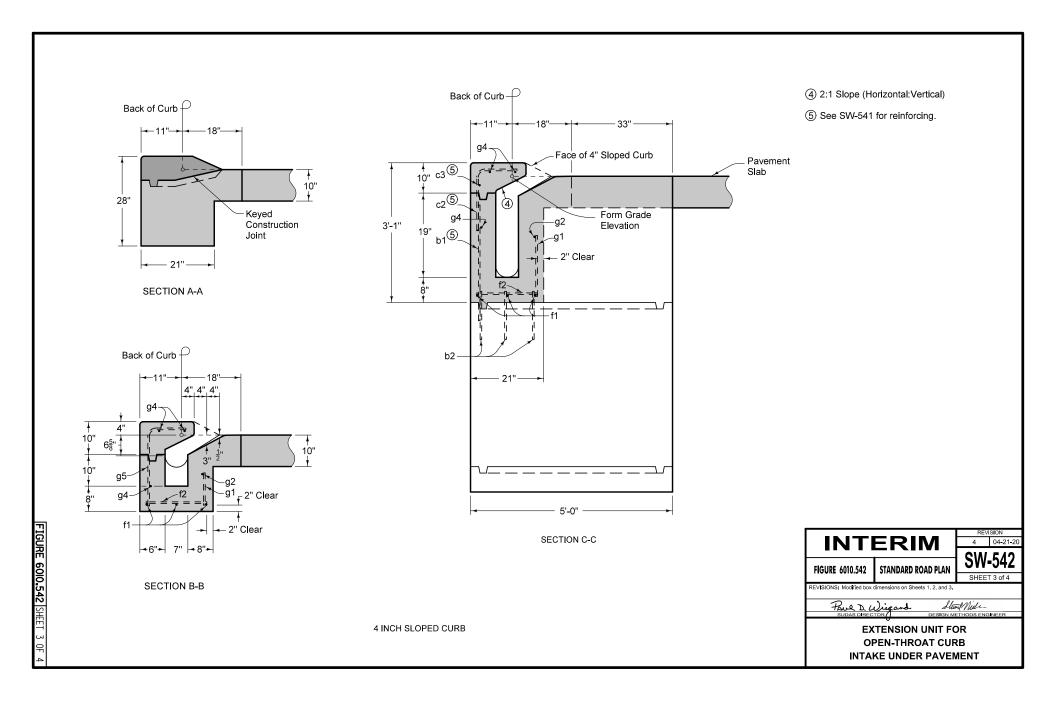

Placing sequence: 1. Base; 2. Walls and Extension; 3. Top; 4. Insert

| REINFORCING BAR LIST |      |             |       |     |          |          |         |
|----------------------|------|-------------|-------|-----|----------|----------|---------|
| BAR                  | SIZE | LOCATION    | SHAPE | NO. | LENGTH   | WEIGHT   | SPACING |
| b2                   | 4    | Intake Wall |       | 3   | 2'-6"    | 5.0      | 9"      |
| f1                   | 4    | Bottom      | _     | 3   | 4'-9"    | 9.5      | 9"      |
| f2                   | 4    | Bottom      |       | 4   | 1'-7"    | 4.2      | 18"     |
| g1                   | 4    | Wall        | _     | 5   | Varies*  | Varies*  | 12"     |
| g2                   | 4    | Wall        |       | 1   | 4'-8"    | 3,1      | -       |
| g3                   | 4    | Тор         | Г     | 4   | Varles** | Varles** | 18"     |
| g4                   | 4    | Тор         | _     | 3   | 6'-4"    | 12.7     | -       |
| g5                   | 4    | Тор         | Г     | 4   | Varies** | Varies** | 18"     |