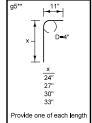

Placing sequence: 1. Base; 2. Walls and Extension; 3. Top; 4. Insert

| REINFORCING BAR LIST |      |             |       |     |          |          |         |
|----------------------|------|-------------|-------|-----|----------|----------|---------|
| BAR                  | SIZE | LOCATION    | SHAPE | NO. | LENGTH   | WEIGHT   | SPACING |
| b2                   | 4    | Intake Wall |       | 3   | 2'-6"    | 5.0      | 9"      |
| f1                   | 4    | Bottom      | _     | 3   | 4'-9"    | 9.5      | 9"      |
| f2                   | 4    | Bottom      |       | 4   | 1'-7"    | 4.2      | 18"     |
| g1                   | 4    | Wall        | _     | 5   | Varies*  | Varies*  | 12"     |
| g2                   | 4    | Wall        |       | 1   | 4'-8"    | 3,1      | -       |
| g3                   | 4    | Тор         | Г     | 4   | Varles** | Varles** | 18"     |
| g4                   | 4    | Тор         | _     | 3   | 6'-4"    | 12.7     | -       |
| g5                   | 4    | Тор         | Г     | 4   | Varies** | Varies** | 18"     |