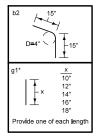

Placing sequence: 1. Base; 2. Walls and Extension; 3. Top; 4. Insert

| REINFORCING BAR LIST |      |             |       |     |          |          |         |
|----------------------|------|-------------|-------|-----|----------|----------|---------|
| BAR                  | SIZE | LOCATION    | SHAPE | NO. | LENGTH   | WEIGHT   | SPACING |
| b2                   | 4    | Intake Wall |       | 3   | 2'-6"    | 5.0      | 9"      |
| f1                   | 4    | Bottom      | _     | 3   | 4'-9"    | 9.5      | 9"      |
| f2                   | 4    | Bottom      |       | 4   | 1'-7"    | 4.2      | 18"     |
| g1                   | 4    | Wall        | _     | 5   | Varies*  | Varies*  | 12"     |
| g2                   | 4    | Wall        |       | 1   | 4'-8"    | 3,1      | -       |
| g3                   | 4    | Тор         | Г     | 4   | Varles** | Varles** | 18"     |
| g4                   | 4    | Тор         | _     | 3   | 6'-4"    | 12.7     | -       |
| g5                   | 4    | Тор         | Г     | 4   | Varies** | Varies** | 18"     |