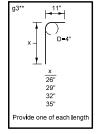

Placing sequence: 1. Base; 2. Walls and Extension; 3. Top; 4. Insert

| REINFORCING BAR LIST |      |             |       |     |          |          |         |
|----------------------|------|-------------|-------|-----|----------|----------|---------|
| BAR                  | SIZE | LOCATION    | SHAPE | NO. | LENGTH   | WEIGHT   | SPACING |
| b2                   | 4    | Intake Wall |       | 3   | 2'-6"    | 5.0      | 9"      |
| f1                   | 4    | Bottom      | _     | 3   | 4'-9"    | 9.5      | 9"      |
| f2                   | 4    | Bottom      |       | 4   | 1'-7"    | 4.2      | 18"     |
| g1                   | 4    | Wall        | _     | 5   | Varies*  | Varies*  | 12"     |
| g2                   | 4    | Wall        |       | 1   | 4'-8"    | 3,1      | -       |
| g3                   | 4    | Тор         | Г     | 4   | Varles** | Varles** | 18"     |
| g4                   | 4    | Тор         | _     | 3   | 6'-4"    | 12.7     | -       |
| g5                   | 4    | Тор         | Г     | 4   | Varies** | Varies** | 18"     |