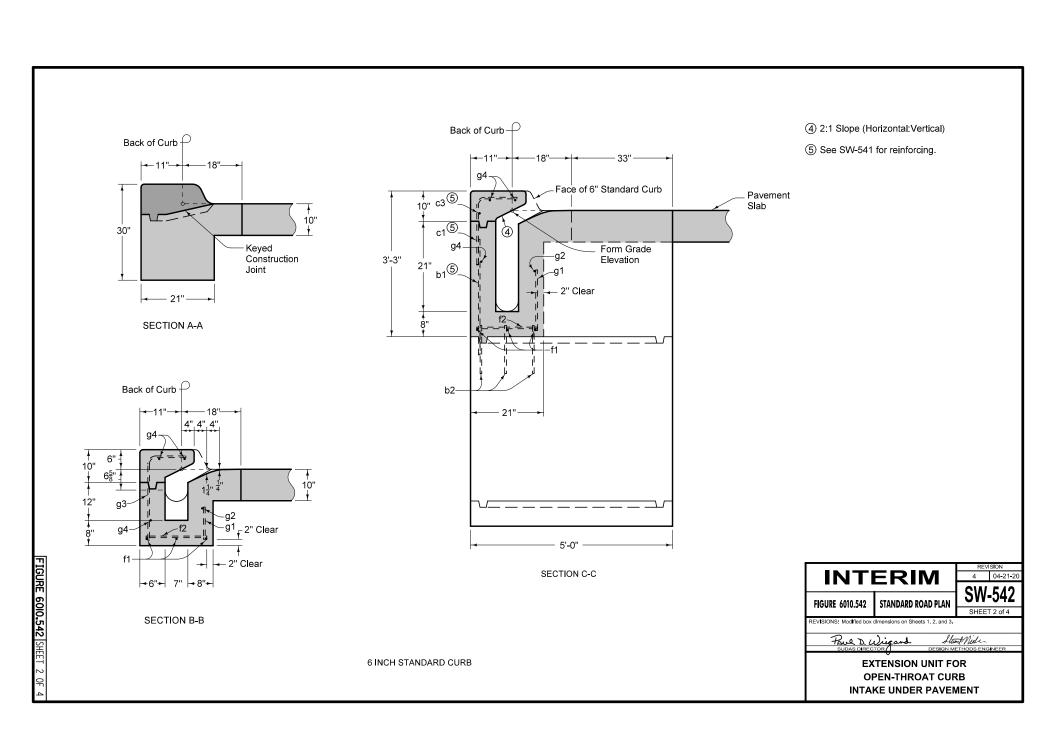

Placing sequence: 1. Base; 2. Walls and Extension; 3. Top; 4. Insert

| REINFORCING BAR LIST |      |             |       |     |          |          |         |
|----------------------|------|-------------|-------|-----|----------|----------|---------|
| BAR                  | SIZE | LOCATION    | SHAPE | NO. | LENGTH   | WEIGHT   | SPACING |
| b2                   | 4    | Intake Wall |       | 3   | 2'-6"    | 5.0      | 9"      |
| f1                   | 4    | Bottom      | _     | 3   | 4'-9"    | 9.5      | 9"      |
| f2                   | 4    | Bottom      |       | 4   | 1'-7"    | 4.2      | 18"     |
| g1                   | 4    | Wall        | _     | 5   | Varies*  | Varies*  | 12"     |
| g2                   | 4    | Wall        |       | 1   | 4'-8"    | 3,1      | -       |
| g3                   | 4    | Тор         | Г     | 4   | Varles** | Varles** | 18"     |
| g4                   | 4    | Тор         | _     | 3   | 6'-4"    | 12.7     | -       |
| g5                   | 4    | Тор         | Г     | 4   | Varies** | Varies** | 18"     |