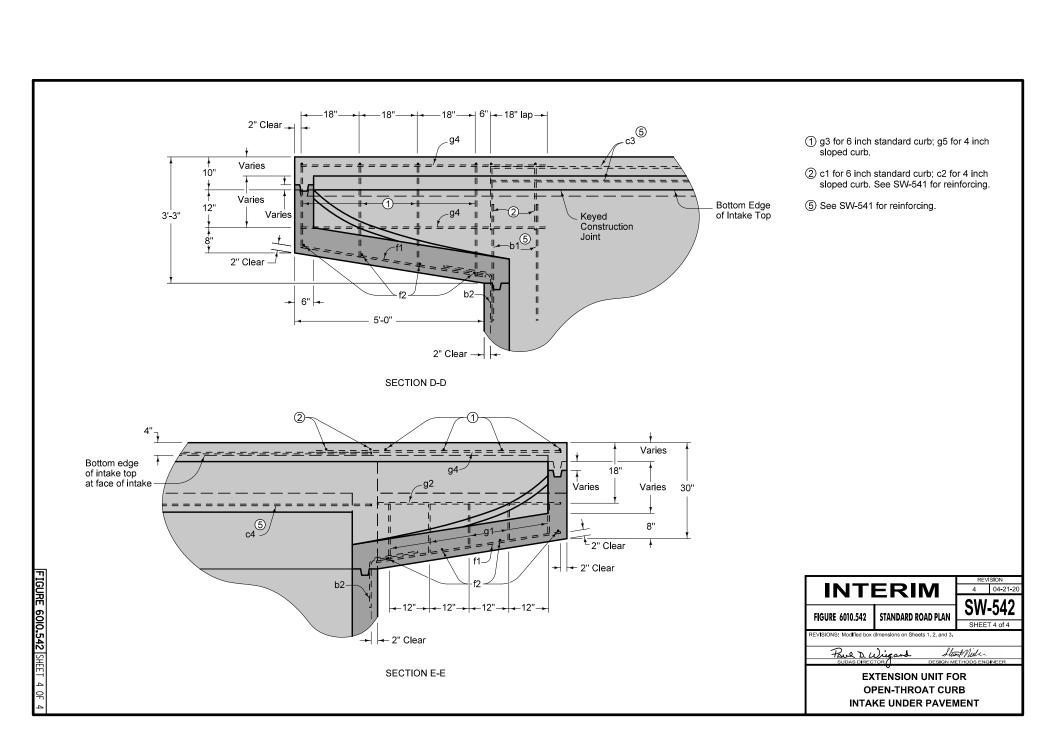

PLAN (SW-542 EXTENSION AND SW-541 INTAKE)

Extension unit may be used on either or both sides of SW-541 intakes. Details are similar when extension unit is on the opposite side.

- 1 g3 for 6 inch standard curb; g5 for 4 inch sloped curb.
- ② c1 for 6 inch standard curb; c2 for 4 inch sloped curb. See SW-541 for reinforcing.
- (3) The location station is where the centerline of intake meets the back of the curb line.

Placing sequence: 1. Base; 2. Walls and Extension; 3. Top; 4. Insert

| REINFORCING BAR LIST |      |             |       |     |          |          |         |
|----------------------|------|-------------|-------|-----|----------|----------|---------|
| BAR                  | SIZE | LOCATION    | SHAPE | NO. | LENGTH   | WEIGHT   | SPACING |
| b2                   | 4    | Intake Wall |       | 3   | 2'-6"    | 5.0      | 9"      |
| f1                   | 4    | Bottom      | _     | 3   | 4'-9"    | 9.5      | 9"      |
| f2                   | 4    | Bottom      |       | 4   | 1'-7"    | 4.2      | 18"     |
| g1                   | 4    | Wall        | _     | 5   | Varies*  | Varies*  | 12"     |
| g2                   | 4    | Wall        |       | 1   | 4'-8"    | 3,1      | -       |
| g3                   | 4    | Тор         | Г     | 4   | Varles** | Varles** | 18"     |
| g4                   | 4    | Тор         | _     | 3   | 6'-4"    | 12.7     | -       |
| g5                   | 4    | Тор         | Г     | 4   | Varies** | Varies** | 18"     |