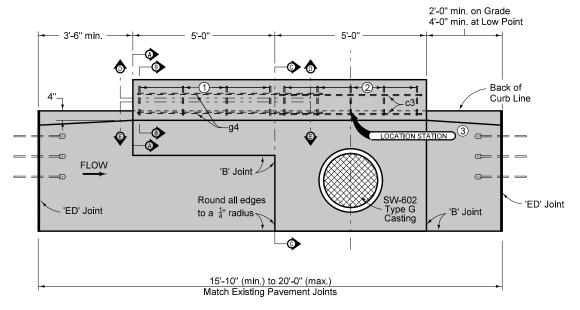

PLAN (SW-542 EXTENSION AND SW-541 INTAKE)

Extension unit may be used on either or both sides of SW-541 intakes. Details are similar when extension unit is on the opposite side.

- 1 g3 for 6 inch standard curb; g5 for 4 inch sloped curb.
- ② c1 for 6 inch standard curb; c2 for 4 inch sloped curb. See SW-541 for reinforcing.
- (3) The location station is where the centerline of intake meets the back of the curb line.