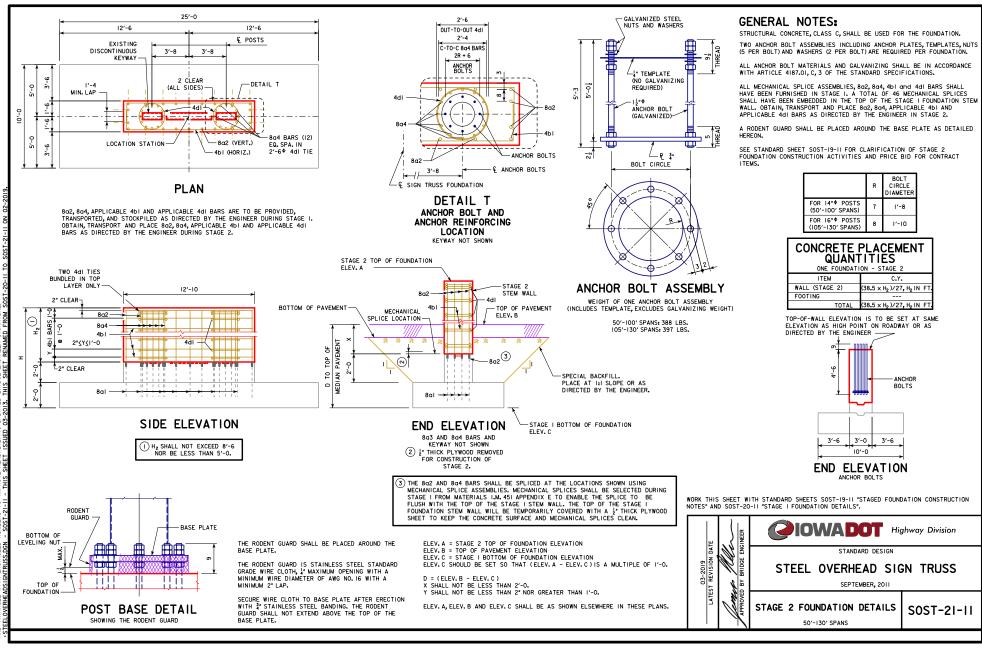

CLARITY. ADDED ANCHOR BOLT ASSEMBLY WEIGHTS. ADDED H (TOTAL FOUNDATION HEIGHT) EETATION NOTE ERRONGOUSLY STATING THAT MICHANICAL SPLICES ARE NOT SHOWN. X DIMENSION LOWER LIMIT TO SIMPLIFY DESIGN. REPLACED NOTE IDENTIFIER ASTRIAS. NOTES TO I I TO SOST-21-11, MODIFIED GENERAL NO'
O SIDE ELEVATION TO IMPROVE CONSTRUCTAI
NO ELEVATION TO IMPROVE CONSTRUCTAI
F. READABLITY. UPDATED BRIDGE ENGIN
SHEET ISSUED 03-2013. THIS SHEET RI FROM SOST-20-11 THIS DIMENSIONS TO SENTS SHOWN IN ENDIMERS TO IMPROVE F VISED 03-2019; SHEET RENAMED FRI HZ (STAGE Z STEM WALL HEIGHT) TREASED SPECIAL BACKFILL EXTENTS TRANGLE WITH ENCIRCLED NUMBER TELOVERHEADSIGNTRUSS,DGN - SOST