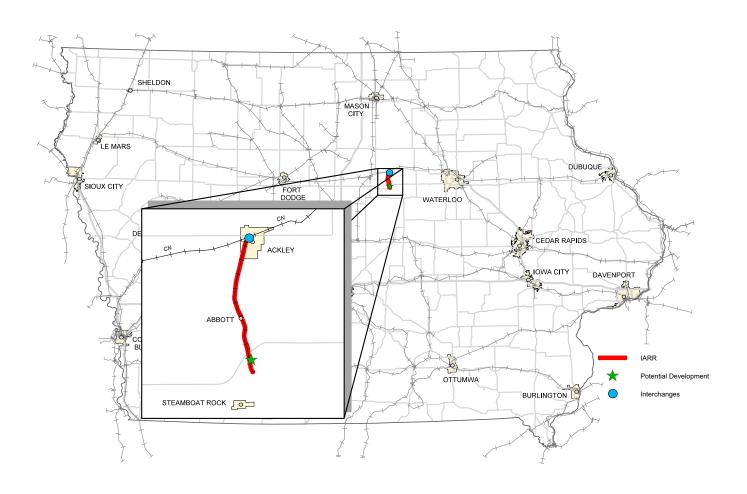

#### **Corporate headquarters**

33371 170<sup>th</sup> St.

Steamboat Rock, IA 50627 Phone: 641-868-2676

IARR is based in Steamboat Rock, Iowa. It operates between Steamboat Rock and Ackley, Iowa, carrying corn byproducts and ethanol from Pinelake Corn Processors to the interchange with the CN.

## **Railroad interchanges**

Ackley, IA

CN

### **Potential development opportunities**

Steamboat Rock, IA

Potential transload location