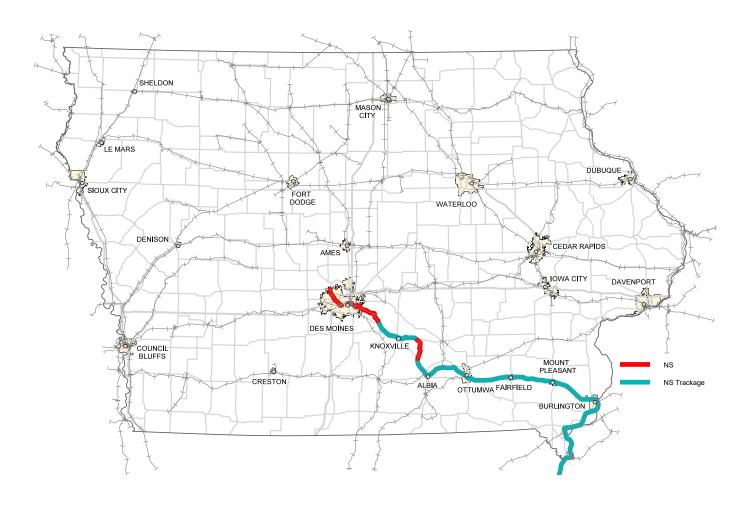

#### **Overview**

NS operates 20,000 miles of track in 22 states and Washington, D.C. The company supports international trade with service to every major eastern seaport, 10 river ports, and nine lake ports. In Iowa, NS has operating agreements with BNSF to run on track from Keokuk through Burlington, and onto Des Moines.

## **Railroad Interchanges**

**Des Moines, IA** UP, IAIS

Ottumwa, IA CP

### Contact(s)

National Customer Service Center 800-635-5768

| NS in Iowa                                   |    |
|----------------------------------------------|----|
| Miles of track owned/leased/serviced in Iowa | 99 |
| Miles operated under trackage rights in Iowa | 37 |
| Employees in Iowa                            | 0  |