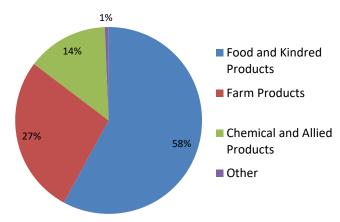

Three Commercial Place Norfolk, VA 23510

#### **Overview**

NS operates 20,000 miles of track in 22 states and Washington, D.C. The company supports international trade with service to every major eastern seaport, 10 river ports, and nine lake ports. In Iowa, NS has operating agreements with BNSF to run on track from Keokuk through Burlington, and onto Des Moines.

## **Railroad Interchanges**

**Des Moines, IA** UP, IAIS

Ottumwa, IA CP



### Contact(s)

National Customer Service Center 800-635-5768

| NS in Iowa                                   |    |
|----------------------------------------------|----|
| Miles of track owned/leased/serviced in Iowa | 99 |
| Miles operated under trackage rights in Iowa | 37 |
| Employees in Iowa                            | 0  |

## **Commodities**