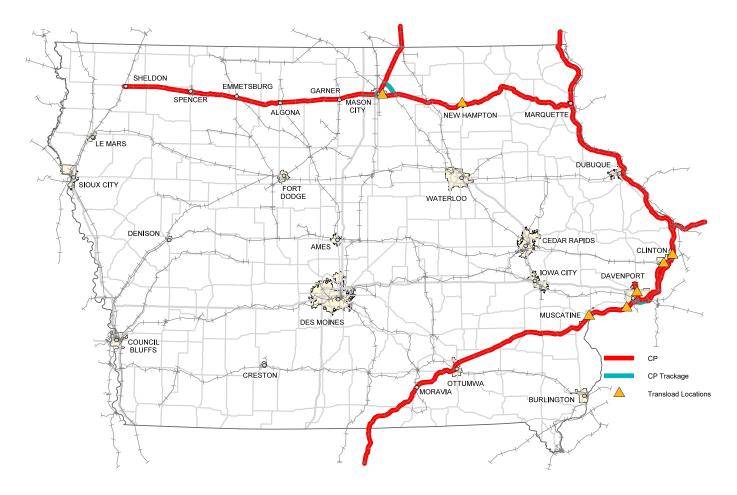

#### **Overview**

CP operates in lowa as the Dakota, Minnesota and Eastern Railroad Corp. CP operates a transcontinental railroad network in the United States and Canada with a total of 14,000 route-miles. The CP network serves the ports of Montreal and Vancouver in Canada, and reaches key U.S. gateways, including Chicago, Minneapolis/St. Paul, Milwaukee, and Kansas City. CP's corporate headquarters are located in Calgary, Alberta, Canada, while its U.S. operations are based in Minneapolis. Iowa operations include a main route following the Mississippi River from the Minnesota border to Muscatine (crossing the Mississippi River at Sabula for route toward Chicago), then onto Ottumwa and the Missouri border, plus routes operating from Mason City west to Sheldon, east to Marquette, and north into Minnesota.

#### Transloading

Camanche & Clinton, IA Davenport, IA Mason City, IA Muscatine, IA New Hampton, IA

#### **Railroad interchanges**

| Sheldon, IA      | UP         |
|------------------|------------|
| Mason City, IA   | UP         |
| Clinton, IA      | UP, BNSF   |
| Dubuque, IA      | CN         |
| Moravia, IA      | ISRY       |
| Quad Cities, IA  | IAIS, BNSF |
| Nora Springs, IA | IANR       |
| Ottumwa, IA      | BNSF, NS   |