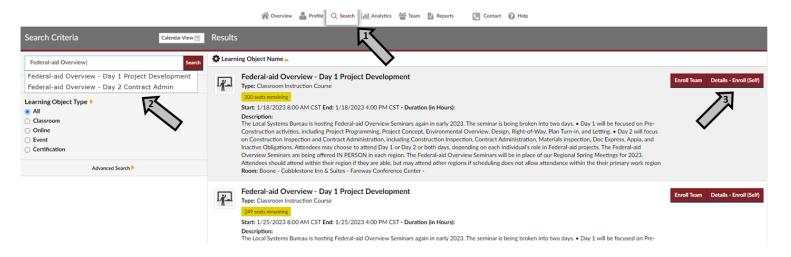

- Step 1: Click "Search" near the top of the page
- Step 2: In the search field enter "Federal-aid Overview"
- Step 3: Select which date/location you would like to attend and click the red Details-Enroll(self) button