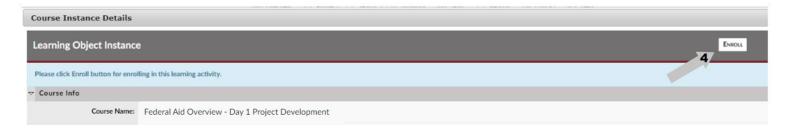

Step 4: When the Learning Object Instance opens, click the white Enroll button in the top right corner to complete registration.

A registration confirmation email will be sent to the address that you have entered in your IowaDOT U account.