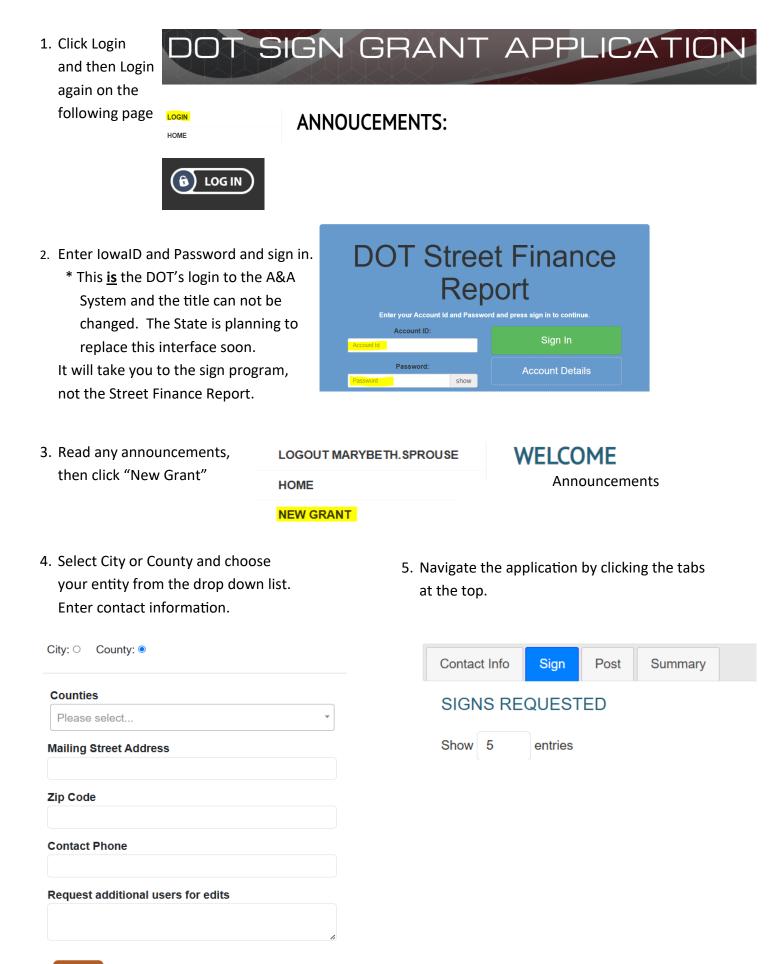

CREATE

 Enter sign information on the Sign Tab. Search the list by entering the MUTCD code or using keywords.

Reflective sign-post strips (for chevron and stop sign posts) do not have a MUTCD code. Use Ref-Str or Reflective Strip.

Select the sign with the correct dimensions.

Select reason for replacement. For Reflective Strips use "Missing".

Enter the date that the sign was replaced.

If your sign was purchased in non-standard dimension, check the box and enter the custom size and reason.

Select how the location will be entered and enter GPS coordinates or the address information for the sign.

Click "Create" when done to enter the sign on the application. This will save your entry. The allowable reimbursement amount will automatically populate and total on the summary.

## ADD SIGN DATA

## Select Sign, with the closest size

| r1-                                                                                                                                                                                                                    |   |
|------------------------------------------------------------------------------------------------------------------------------------------------------------------------------------------------------------------------|---|
| R1-O, STOP , 24X24                                                                                                                                                                                                     |   |
| R1-1, STOP, 30X30                                                                                                                                                                                                      |   |
| R1-1A, STOP, 36X36                                                                                                                                                                                                     |   |
| R1-1B, STOP, 48X48                                                                                                                                                                                                     |   |
| R1-2, YIELD, 48X48X48                                                                                                                                                                                                  |   |
| Select reason for replacement                                                                                                                                                                                          |   |
| Please select                                                                                                                                                                                                          | ~ |
| When was the sign replaced                                                                                                                                                                                             |   |
| When was the sign replaced mm/dd/yyyy                                                                                                                                                                                  | H |
|                                                                                                                                                                                                                        |   |
|                                                                                                                                                                                                                        |   |
| Enter custom size (Third box for triangular signs only)                                                                                                                                                                |   |
|                                                                                                                                                                                                                        |   |
|                                                                                                                                                                                                                        |   |
| x x                                                                                                                                                                                                                    |   |
| x x                                                                                                                                                                                                                    |   |
| X X X                                                                                                                                                                                                                  | A |
| X X X<br>Please explain why you purchased a nonstadard size<br>SELECT HOW TO DESCRIBE THE SIGN LOCATION                                                                                                                |   |
| X X X<br>Please explain why you purchased a nonstadard size<br>SELECT HOW TO DESCRIBE THE SIGN LOCATION<br>Description: O GPS: •                                                                                       |   |
| X X X<br>Please explain why you purchased a nonstadard size<br>SELECT HOW TO DESCRIBE THE SIGN LOCATION<br>Description: O GPS: •<br>GPS LOCATION                                                                       |   |
| X X X<br>Please explain why you purchased a nonstadard size<br>SELECT HOW TO DESCRIBE THE SIGN LOCATION<br>Description: O GPS: O<br>GPS LOCATION<br>What is the direction of the sign?                                 |   |
| X X   Please explain why you purchased a nonstadard size SELECT HOW TO DESCRIBE THE SIGN LOCATION Description: O GPS: O GPS LOCATION What is the direction of the sign? Select direction                               |   |
| X X X<br>Please explain why you purchased a nonstadard size<br>SELECT HOW TO DESCRIBE THE SIGN LOCATION<br>Description: O GPS: O<br>GPS LOCATION<br>What is the direction of the sign?<br>Select direction<br>Latitude |   |