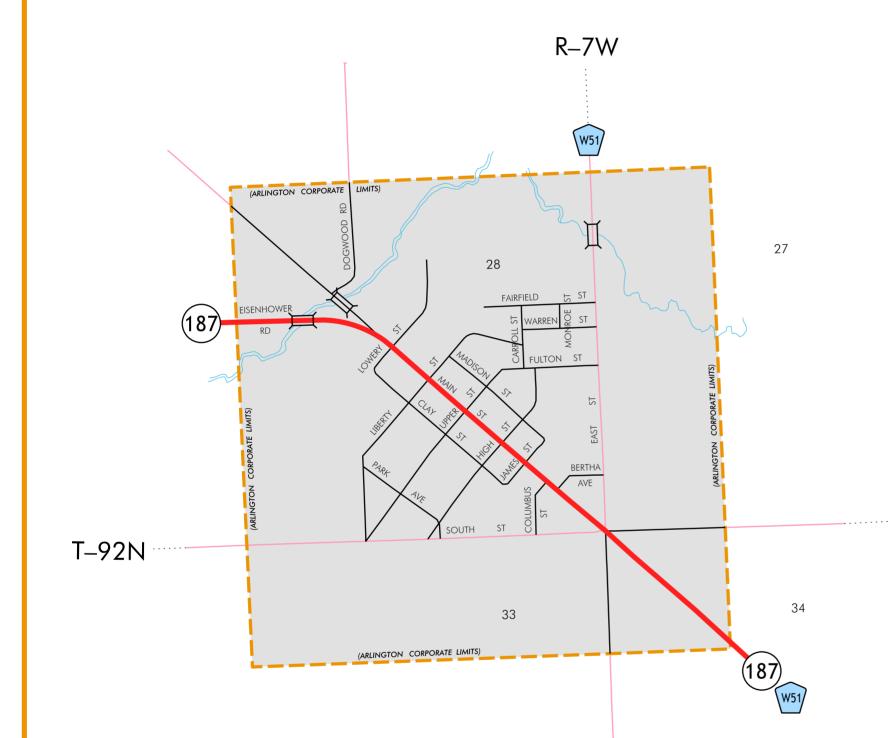

| LEGEND                                  |                 |  |  |  |  |  |  |  |  |
|-----------------------------------------|-----------------|--|--|--|--|--|--|--|--|
| INTERSTATE ROUTE                        | 35              |  |  |  |  |  |  |  |  |
| FREEWAY OR EXPRESSWAY ROUTE             | 30              |  |  |  |  |  |  |  |  |
| U.S. NUMBERED ROUTE                     | <u> </u>        |  |  |  |  |  |  |  |  |
| BUSINESS ROUTE                          | 61              |  |  |  |  |  |  |  |  |
| STATE NUMBERED ROUTE                    | 44              |  |  |  |  |  |  |  |  |
| UNSIGNED ROUTE                          | 461             |  |  |  |  |  |  |  |  |
| COUNTY NUMBERED ROUTE                   | R38             |  |  |  |  |  |  |  |  |
| SECONDARY ROAD OR ADJOINING CITY STREET |                 |  |  |  |  |  |  |  |  |
| CITY STREET                             |                 |  |  |  |  |  |  |  |  |
| PARK, INSTITUTION, OR FEDERAL ROAD      |                 |  |  |  |  |  |  |  |  |
| RAILROAD                                | -++-+++         |  |  |  |  |  |  |  |  |
| CORPORATION LINE                        |                 |  |  |  |  |  |  |  |  |
| SECTION LINE                            |                 |  |  |  |  |  |  |  |  |
| CUL-DE-SAC                              | —0              |  |  |  |  |  |  |  |  |
| SECTION, TOWNSHIP & RANGE NUMBERS       | 9, T-81N, R-30W |  |  |  |  |  |  |  |  |
|                                         |                 |  |  |  |  |  |  |  |  |

## SCALE IN MILES

| Ō                   | 0.1     | 0.2   | 0.3    | 0.4 | 0.5 |     | 0.75 | 1.0 |     |  |
|---------------------|---------|-------|--------|-----|-----|-----|------|-----|-----|--|
| 0                   | 0.1 0.2 | 0.3 0 | .4 0.5 |     |     | 1.0 |      | 1.5 | 2.0 |  |
| SCALE IN KILOMETERS |         |       |        |     |     |     |      |     |     |  |

## **HIGHWAY AND STREET MAP** OF ARLINGTON **IOWA**

PREPARED BY

IOWA DEPARTMENT OF TRANSPORTATION TRANSPORTATION DEVELOPMENT DIVISION

SYSTEMS PLANNING BUREAU

PHONE (515) 239-1664

IN COOPERATION WITH

UNITED STATES DEPARTMENT OF TRANSPORTATION

FEDERAL HIGHWAY ADMINISTRATION

33-0220