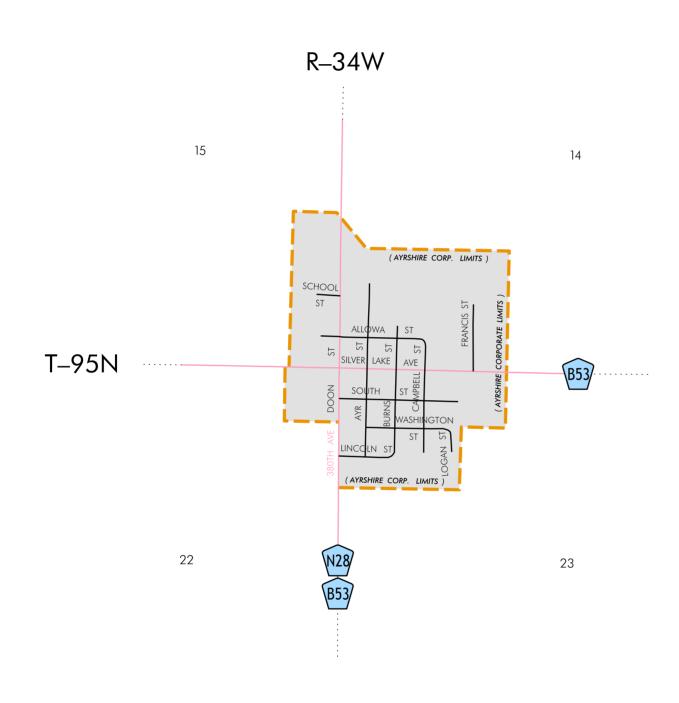

## **HIGHWAY AND STREET MAP** OF **AYRSHIRE IOWA**

PREPARED BY

IOWA DEPARTMENT OF TRANSPORTATION TRANSPORTATION DEVELOPMENT DIVISION

SYSTEMS PLANNING BUREAU

PHONE (515) 239-1664

IN COOPERATION WITH

UNITED STATES DEPARTMENT OF TRANSPORTATION