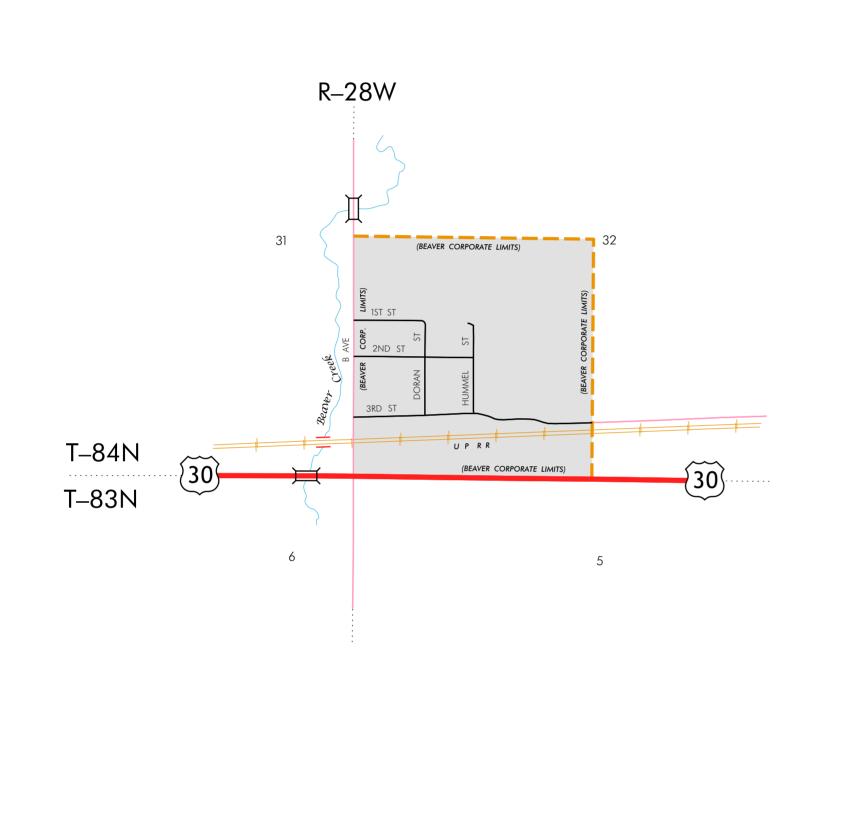

| legend |  |
|--------|--|
|        |  |

| INTERSTATE ROUTE                        | 35              |
|-----------------------------------------|-----------------|
| FREEWAY OR EXPRESSWAY ROUTE             | 30              |
| U.S. NUMBERED ROUTE                     | 6               |
| BUSINESS ROUTE                          | 61              |
| STATE NUMBERED ROUTE                    |                 |
| UNSIGNED ROUTE                          | 461             |
| COUNTY NUMBERED ROUTE                   | R38             |
| SECONDARY ROAD OR ADJOINING CITY STREET |                 |
| CITY STREET                             |                 |
| PARK, INSTITUTION, OR FEDERAL ROAD      |                 |
| RAILROAD                                |                 |
| CORPORATION LINE                        |                 |
| SECTION LINE                            |                 |
| CUL-DE-SAC                              | ——0             |
| SECTION, TOWNSHIP & RANGE NUMBERS       | 9, T-81N, R-30W |

**HIGHWAY AND STREET MAP** OF **BEAVER IOWA** PREPARED BY IOWA DEPARTMENT OF TRANSPORTATION TRANSPORTATION DEVELOPMENT DIVISION SYSTEMS PLANNING BUREAU PHONE (515) 239-1664 IN COOPERATION WITH UNITED STATES DEPARTMENT OF TRANSPORTATION FEDERAL HIGHWAY ADMINISTRATION