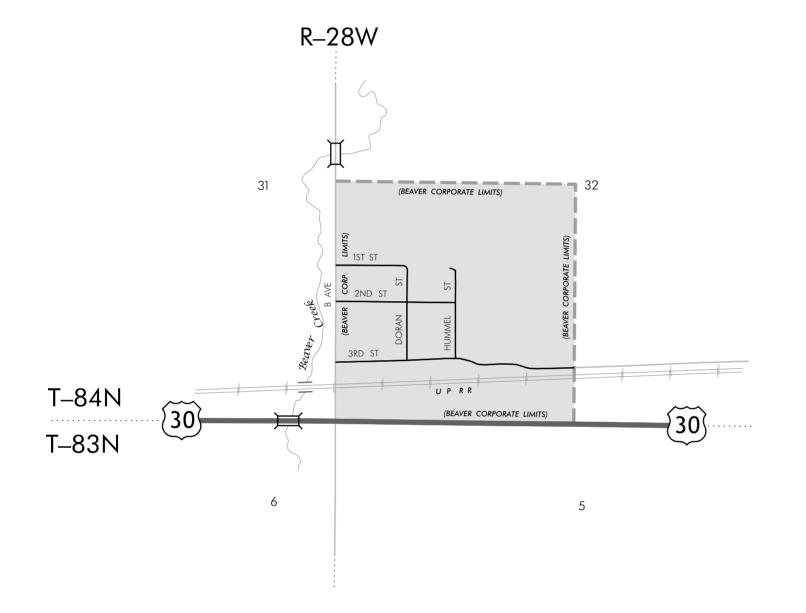

## HIGHWAY AND STREET MAP OF

## BEAVER IOWA

PREPARED BY

IOWA DEPARTMENT OF TRANSPORTATION TRANSPORTATION DEVELOPMENT DIVISION

SYSTEMS PLANNING BUREAU

PHONE (515) 239-1664 IN COOPERATION WITH

UNITED STATES DEPARTMENT OF TRANSPORTATION FEDERAL HIGHWAY ADMINISTRATION