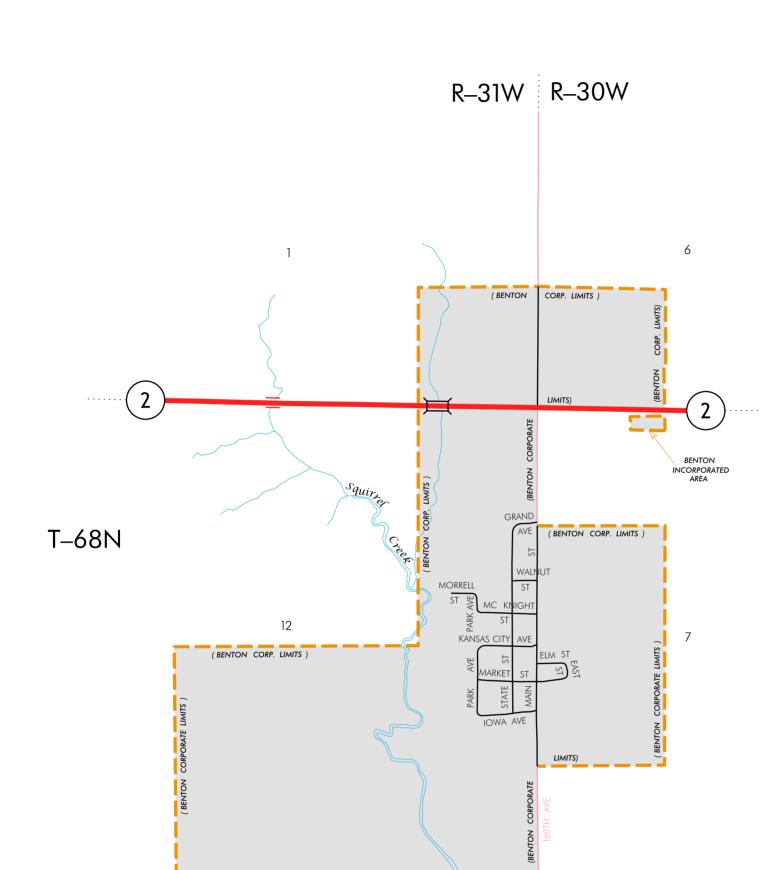

| LEGEND                                  |                 |  |  |  |  |  |  |  |  |
|-----------------------------------------|-----------------|--|--|--|--|--|--|--|--|
| INTERSTATE ROUTE                        | 35              |  |  |  |  |  |  |  |  |
| FREEWAY OR EXPRESSWAY ROUTE             | 30              |  |  |  |  |  |  |  |  |
| U.S. NUMBERED ROUTE                     | 6               |  |  |  |  |  |  |  |  |
| BUSINESS ROUTE                          | 61              |  |  |  |  |  |  |  |  |
| STATE NUMBERED ROUTE                    | 44              |  |  |  |  |  |  |  |  |
| UNSIGNED ROUTE                          | 461             |  |  |  |  |  |  |  |  |
| COUNTY NUMBERED ROUTE                   | R38             |  |  |  |  |  |  |  |  |
| SECONDARY ROAD OR ADJOINING CITY STREET |                 |  |  |  |  |  |  |  |  |
| CITY STREET                             |                 |  |  |  |  |  |  |  |  |
| PARK, INSTITUTION, OR FEDERAL ROAD      |                 |  |  |  |  |  |  |  |  |
| RAILROAD                                |                 |  |  |  |  |  |  |  |  |
| CORPORATION LINE                        |                 |  |  |  |  |  |  |  |  |
| SECTION LINE                            |                 |  |  |  |  |  |  |  |  |
| CUL-DE-SAC                              | ——0             |  |  |  |  |  |  |  |  |
| SECTION, TOWNSHIP & RANGE NUMBERS       | 9, T-81N, R-30W |  |  |  |  |  |  |  |  |
|                                         |                 |  |  |  |  |  |  |  |  |

## SCALE IN MILES

| 0                   | 0.1     | 0.2   | 0.3     | 0.4 | 0.5 |     | 0.75 | 1.0 |     |  |  |
|---------------------|---------|-------|---------|-----|-----|-----|------|-----|-----|--|--|
| 0                   | 0.1 0.2 | 0.3 0 | 0.4 0.5 |     |     | 1.0 |      | 1.5 | 2.0 |  |  |
| SCALE IN KILOMETERS |         |       |         |     |     |     |      |     |     |  |  |

**HIGHWAY AND STREET MAP** OF BENTON **IOWA** 

PREPARED BY

IOWA DEPARTMENT OF TRANSPORTATION TRANSPORTATION DEVELOPMENT DIVISION

SYSTEMS PLANNING BUREAU

PHONE (515) 239-1664

IN COOPERATION WITH

UNITED STATES DEPARTMENT OF TRANSPORTATION