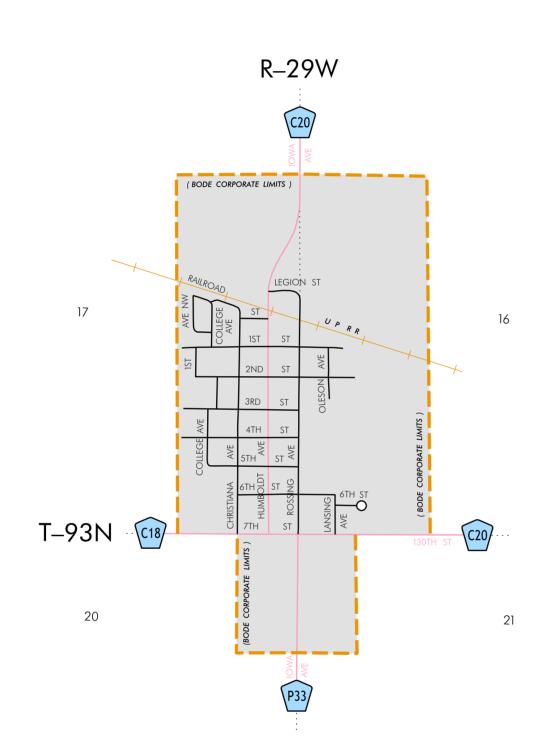

SCALE IN KILOMETERS

2.0

**HIGHWAY AND STREET MAP** OF BODE **IOWA** PREPARED BY IOWA DEPARTMENT OF TRANSPORTATION TRANSPORTATION DEVELOPMENT DIVISION SYSTEMS PLANNING BUREAU PHONE (515) 239-1664 IN COOPERATION WITH UNITED STATES DEPARTMENT OF TRANSPORTATION FEDERAL HIGHWAY ADMINISTRATION