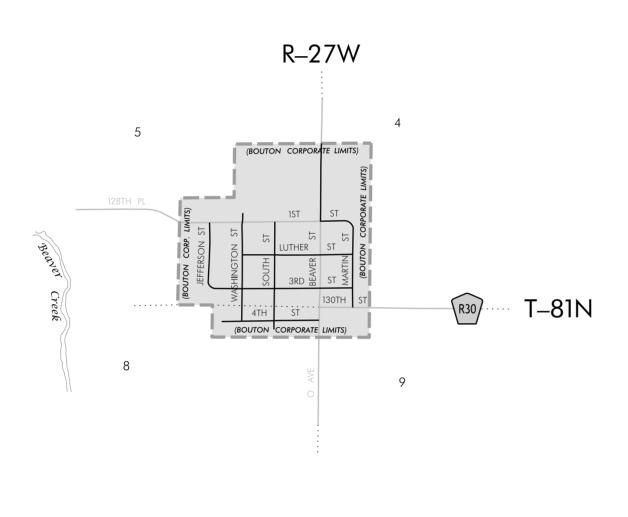

| LEGEND                                  |                 |
|-----------------------------------------|-----------------|
| INTERSTATE ROUTE                        | 35              |
| FREEWAY OR EXPRESSWAY ROUTE             | 30              |
| U.S. NUMBERED ROUTE                     | <u> </u>        |
| BUSINESS ROUTE                          | 61              |
| STATE NUMBERED ROUTE                    |                 |
| UNSIGNED ROUTE                          | 461             |
| COUNTY NUMBERED ROUTE                   | R38             |
| SECONDARY ROAD OR ADJOINING CITY STREET |                 |
| CITY STREET                             |                 |
| PARK, INSTITUTION, OR FEDERAL ROAD      |                 |
| RAILROAD                                |                 |
| CORPORATION LINE                        |                 |
| SECTION LINE                            |                 |
| CUL-DE-SAC                              | —0              |
| SECTION, TOWNSHIP & RANGE NUMBERS       | 9, T-81N, R-30W |
|                                         |                 |

HIGHWAY AND STREET MAP<br/>OFBOUTONBOUTONBOUTONLOWAPREARED BYMANA DEPARTMENT OF TRANSPORTATION<br/>DEVELOPMENT DIVISION<br/>SYSTEMS PLANNING BUREAUPHONE (515) 239-1664<br/>N COOPERATION WITH

UNITED STATES DEPARTMENT OF TRANSPORTATION