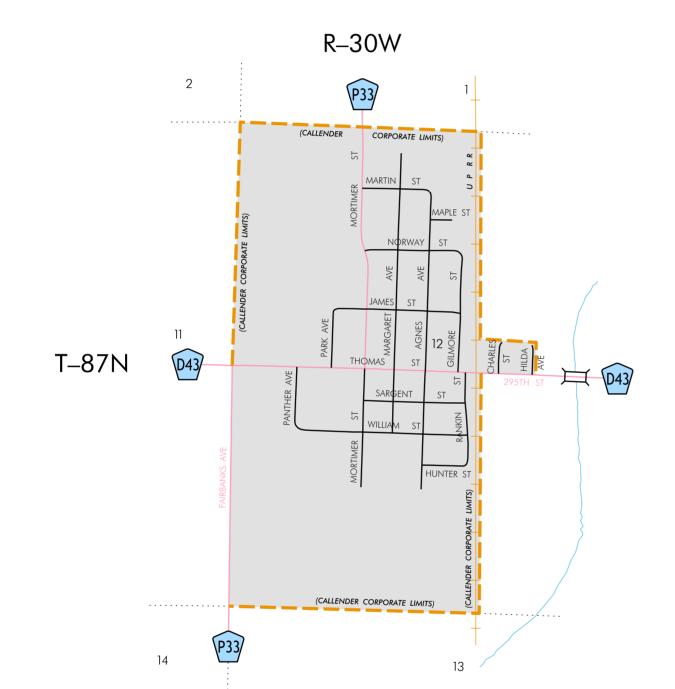

## **HIGHWAY AND STREET MAP** OF CALLENDER **IOWA**

PREPARED BY

IOWA DEPARTMENT OF TRANSPORTATION TRANSPORTATION DEVELOPMENT DIVISION

SYSTEMS PLANNING BUREAU

PHONE (515) 239-1664

IN COOPERATION WITH

UNITED STATES DEPARTMENT OF TRANSPORTATION