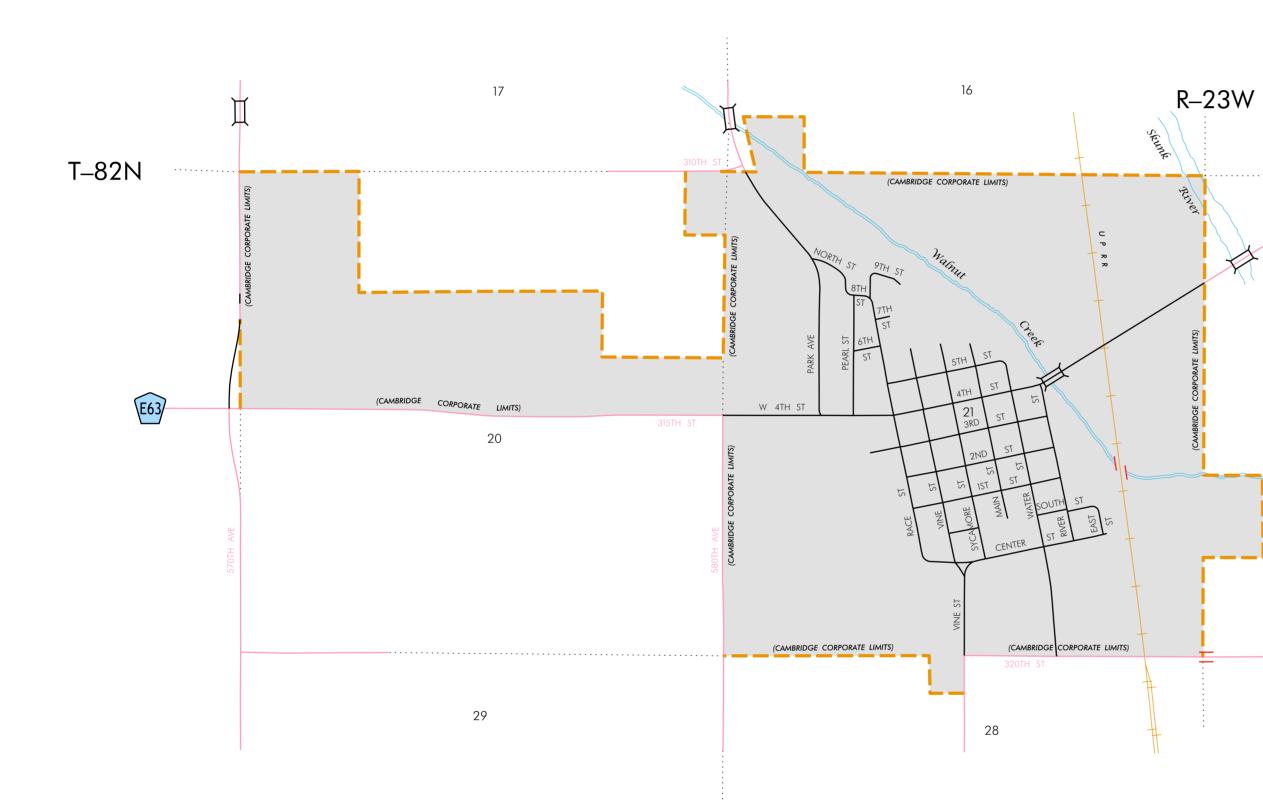

LEGEND INTERSTATE ROUTE 22 FREEWAY OR EXPRESSWAY ROUTE U.S. NUMBERED ROUTE BUSINESS ROUTE STATE NUMBERED ROUTE UNSIGNED ROUTE COUNTY NUMBERED ROUTE SECONDARY ROAD OR ADJOINING CITY STREET CITY STREET PARK, INSTITUTION, OR FEDERAL ROAD RAILROAD CORPORATION LINE SECTION LINE CUL-DE-SAC — SECTION, TOWNSHIP & RANGE NUMBERS 9, T-81N, R-30W SCALE IN MILES 27 0.2 0.3 0.4 0.5 0.75 1.0 0.1 0 0 0.1 0.2 0.3 0.4 0.5 1.0 1.5 2.0 SCALE IN KILOMETERS **HIGHWAY AND STREET MAP** OF CAMBRIDGE IOWA PREPARED BY IOWA DEPARTMENT OF TRANSPORTATION TRANSPORTATION DEVELOPMENT DIVISION SYSTEMS PLANNING BUREAU PHONE (515) 239-1664 IN COOPERATION WITH UNITED STATES DEPARTMENT OF TRANSPORTATION FEDERAL HIGHWAY ADMINISTRATION 85-1045