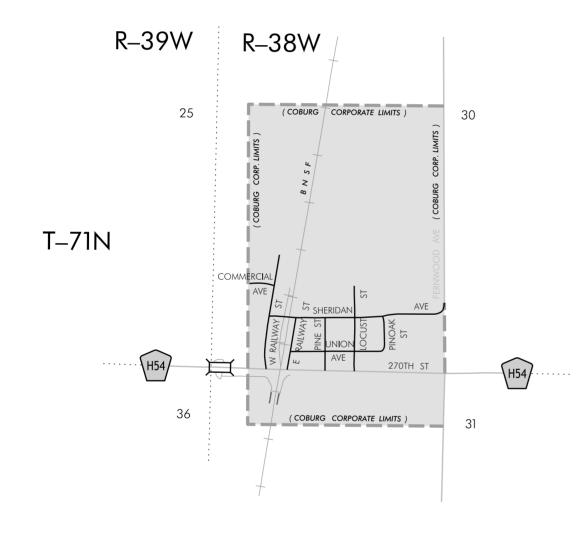

HIGHWAY AND STREET MAP OF COBURG IOUX PREPARED BY IOWA DEPARTMENT OF TRANSPORTATION TRANSPORTATION DEVELOPMENT DIVISION

SYSTEMS PLANNING BUREAU

PHONE (515) 239-1664

IN COOPERATION WITH

UNITED STATES DEPARTMENT OF TRANSPORTATION

FEDERAL HIGHWAY ADMINISTRATION

69–1447