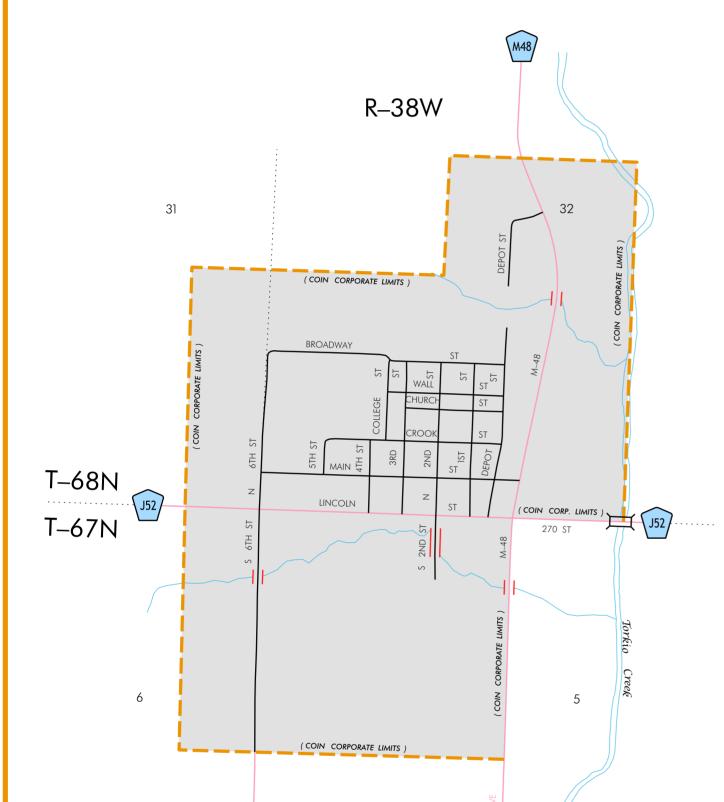

| LEGEND                                  |                             |  |  |  |  |  |  |  |
|-----------------------------------------|-----------------------------|--|--|--|--|--|--|--|
| INTERSTATE ROUTE                        | 35                          |  |  |  |  |  |  |  |
| FREEWAY OR EXPRESSWAY ROUTE             | 30                          |  |  |  |  |  |  |  |
| U.S. NUMBERED ROUTE                     | 6                           |  |  |  |  |  |  |  |
| BUSINESS ROUTE                          | (0.070455)<br>61            |  |  |  |  |  |  |  |
| STATE NUMBERED ROUTE                    | 44                          |  |  |  |  |  |  |  |
| UNSIGNED ROUTE                          | 461                         |  |  |  |  |  |  |  |
| COUNTY NUMBERED ROUTE                   | R38                         |  |  |  |  |  |  |  |
| SECONDARY ROAD OR ADJOINING CITY STREET |                             |  |  |  |  |  |  |  |
| CITY STREET                             |                             |  |  |  |  |  |  |  |
| PARK, INSTITUTION, OR FEDERAL ROAD      |                             |  |  |  |  |  |  |  |
| RAILROAD                                | -++-+++++++++++++++++++++++ |  |  |  |  |  |  |  |
| CORPORATION LINE                        |                             |  |  |  |  |  |  |  |
| SECTION LINE                            |                             |  |  |  |  |  |  |  |
| CUL-DE-SAC                              | ——0                         |  |  |  |  |  |  |  |
| SECTION, TOWNSHIP & RANGE NUMBERS       | 9, T-81N, R-30W             |  |  |  |  |  |  |  |
|                                         |                             |  |  |  |  |  |  |  |