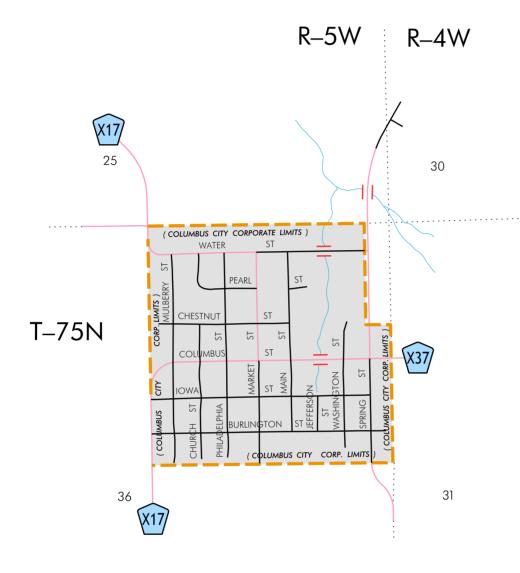

## HIGHWAY AND STREET MAP OF COLUMBUS CITY IOWA

PREPARED BY

IOWA DEPARTMENT OF TRANSPORTATION TRANSPORTATION DEVELOPMENT DIVISION

SYSTEMS PLANNING BUREAU

PHONE (515) 239-1664

IN COOPERATION WITH

UNITED STATES DEPARTMENT OF TRANSPORTATION