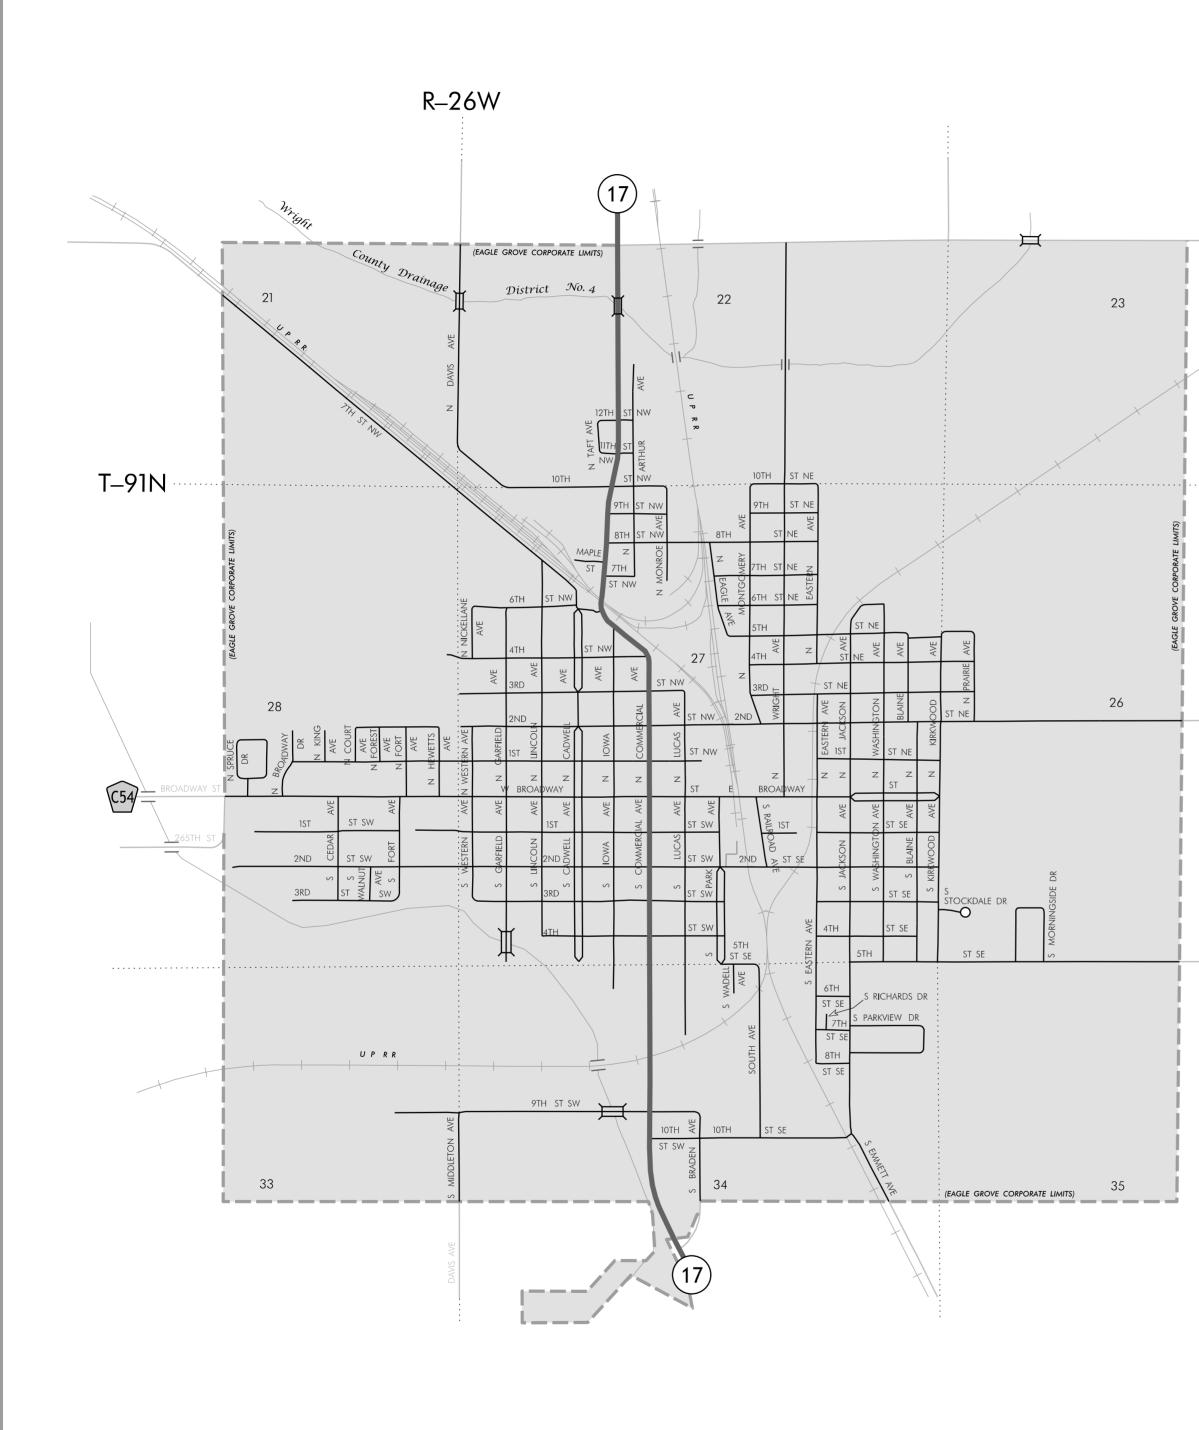

|      | <b>N</b><br>12 - 09 - 15                                                                                                                                                                        |
|------|-------------------------------------------------------------------------------------------------------------------------------------------------------------------------------------------------|
|      | INTERSTATE ROUTE   35     FREEWAY OR EXPRESSWAY ROUTE   30     U.S. NUMBERED ROUTE   6                                                                                                          |
| C54  | BUSINESS ROUTE 61   STATE NUMBERED ROUTE 44   UNSIGNED ROUTE 461   COUNTY NUMBERED ROUTE 838   SECONDARY ROAD OR ADJOINING CITY STREET 1   CITY STREET 1   PARK, INSTITUTION, OR FEDERAL ROAD 1 |
| R27/ | RAILROAD<br>CORPORATION LINE<br>SECTION LINE<br>CUL-DE-SAC<br>SECTION, TOWNSHIP & RANGE NUMBERS<br>9, T-81N, R-30W<br>SCALE IN MILES                                                            |
|      | 0 0.1 0.2 0.3 0.4 0.5 0.75 1.0<br>0 0.1 0.2 0.3 0.4 0.5 1.0 2.0<br>SCALE IN KILOMETERS                                                                                                          |
|      | HIGHWAY AND STREET MAP<br>OF                                                                                                                                                                    |
|      |                                                                                                                                                                                                 |
|      |                                                                                                                                                                                                 |
|      | IOWA DEPARTMENT OF TRANSPORTATION<br>PLANNING, PROGRAMMING, AND MODAL DIVISION<br>OFFICE OF SYSTEMS PLANNING<br>PHONE (515) 239-1664<br>IN COOPERATION WITH                                     |
|      | UNITED STATES DEPARTMENT OF TRANSPORTATION<br>FEDERAL HIGHWAY ADMINISTRATION                                                                                                                    |
|      | 99-2170                                                                                                                                                                                         |