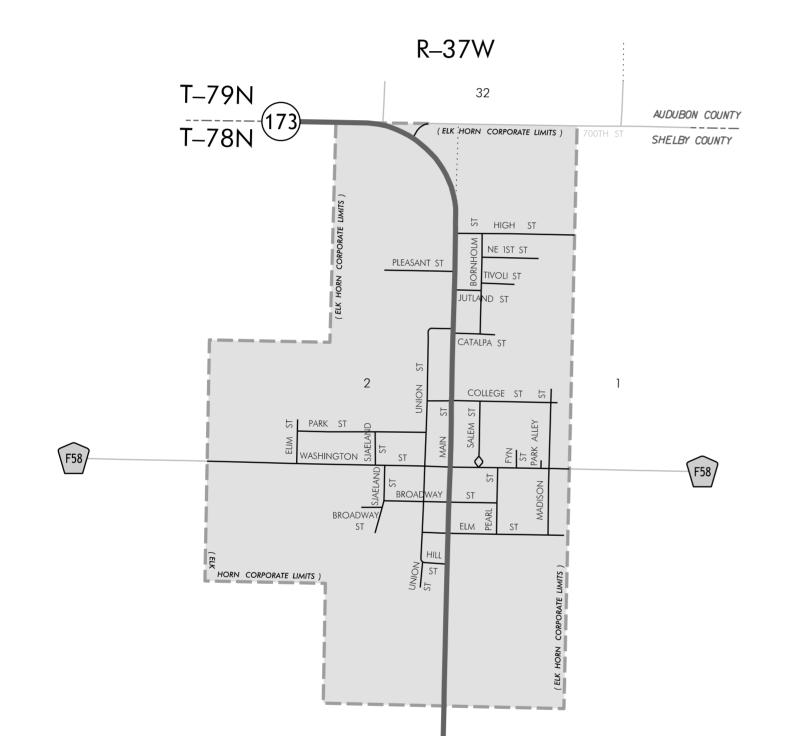

(173)



## LEGEND

| INTERSTATE ROUTE                        | 35              |  |  |  |  |  |  |  |  |
|-----------------------------------------|-----------------|--|--|--|--|--|--|--|--|
| FREEWAY OR EXPRESSWAY ROUTE             | 30              |  |  |  |  |  |  |  |  |
| U.S. NUMBERED ROUTE                     | <u> </u>        |  |  |  |  |  |  |  |  |
| BUSINESS ROUTE                          | 61              |  |  |  |  |  |  |  |  |
| STATE NUMBERED ROUTE                    |                 |  |  |  |  |  |  |  |  |
| UNSIGNED ROUTE                          | 461             |  |  |  |  |  |  |  |  |
| COUNTY NUMBERED ROUTE                   | R38/            |  |  |  |  |  |  |  |  |
| SECONDARY ROAD OR ADJOINING CITY STREET |                 |  |  |  |  |  |  |  |  |
| CI