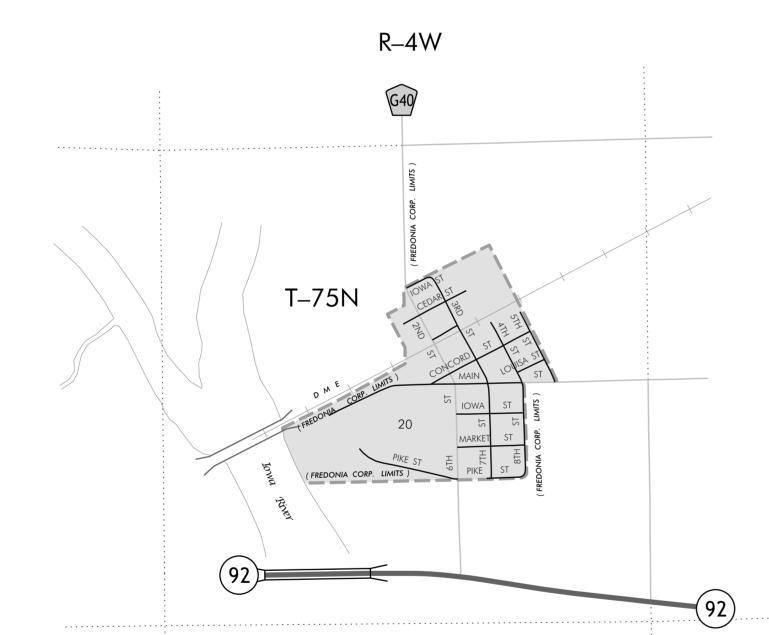

| LEGEND                                  |                 |  |  |  |  |  |  |  |  |
|-----------------------------------------|-----------------|--|--|--|--|--|--|--|--|
| INTERSTATE ROUTE                        | 35              |  |  |  |  |  |  |  |  |
| FREEWAY OR EXPRESSWAY ROUTE             | 30              |  |  |  |  |  |  |  |  |
| U.S. NUMBERED ROUTE                     | <u> </u>        |  |  |  |  |  |  |  |  |
| BUSINESS ROUTE                          | 61              |  |  |  |  |  |  |  |  |
| STATE NUMBERED ROUTE                    |                 |  |  |  |  |  |  |  |  |
| UNSIGNED ROUTE                          | 461             |  |  |  |  |  |  |  |  |
| COUNTY NUMBERED ROUTE                   | R38/            |  |  |  |  |  |  |  |  |
| SECONDARY ROAD OR AD