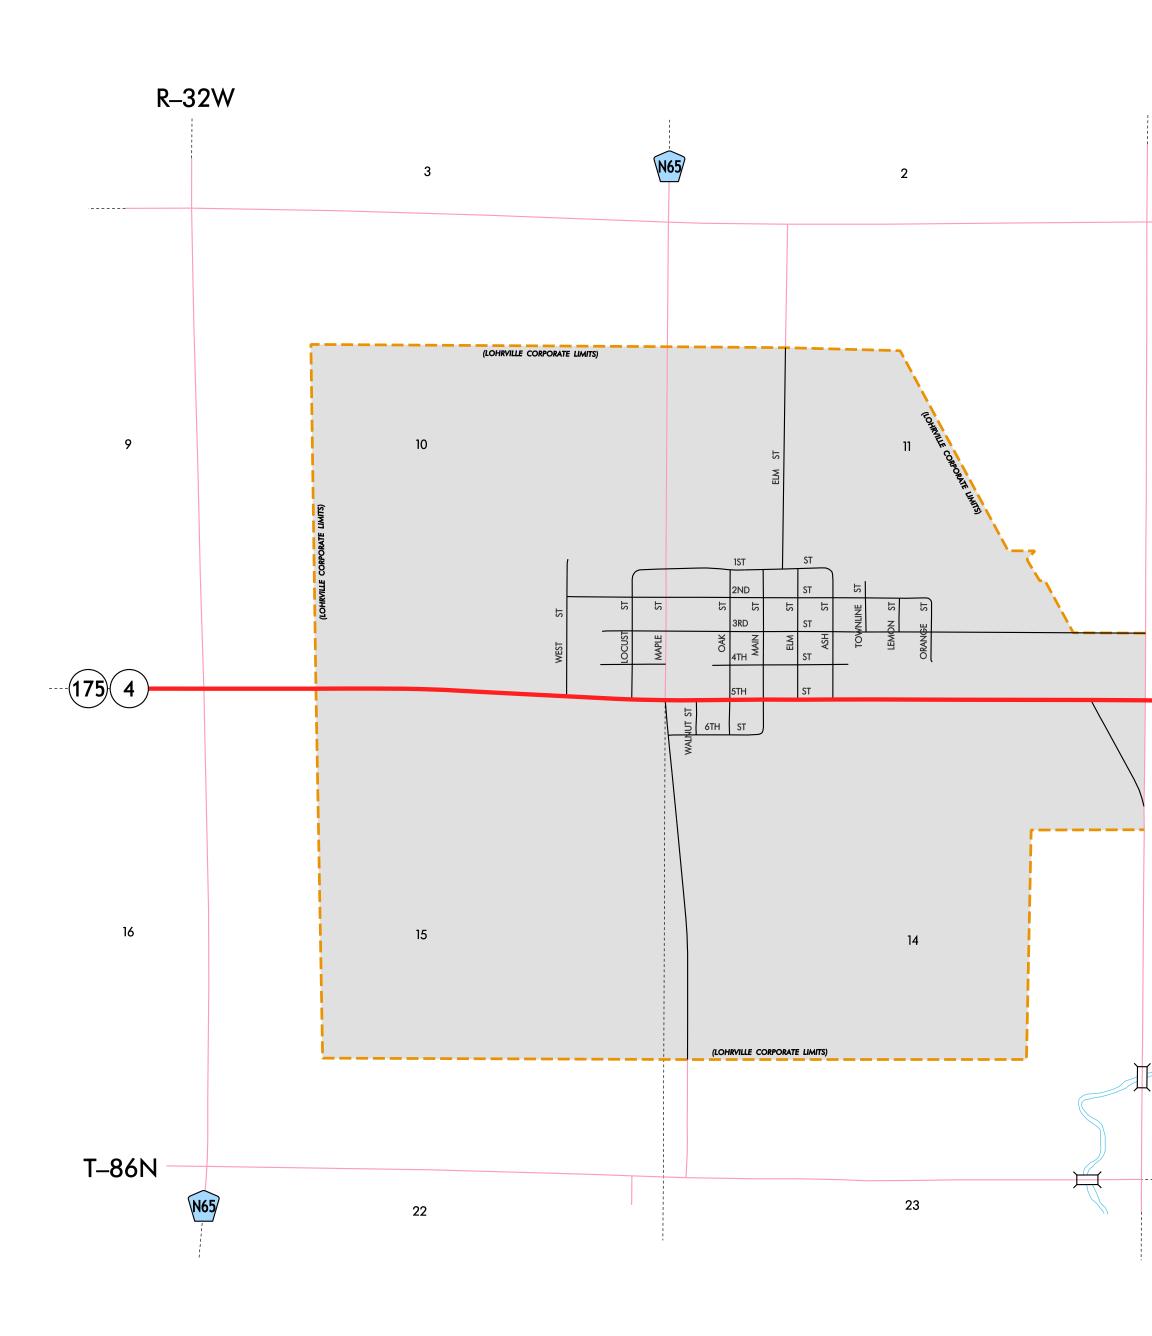

SECONDARY ROAD OR ADJOINING CITY STREET CITY STREET PARK, INSTITUTION, OR FEDERAL ROAD RAILROAD CORPORATION LINE SECTION LINE CUL-DE-SAC —— SECTION, TOWNSHIP & RANGE NUMBERS 9, T-81N, R-30W SCALE IN MILES 0 0.1 0.2 0.3 0.4 0.5 0.75 1.0 0 0.1 0.2 0.3 0.4 0.5 1.0 1.5 2.0 SCALE IN KILOMETERS **HIGHWAY AND STREET MAP** OF LOHRVILLE **IOWA** PREPARED BY IOWA DEPARTMENT OF TRANSPORTATION PLANNING, PROGRAMMING, AND MODAL DIVISION OFFICE OF TRANSPORTATION DATA PHONE (515) 239-1289 IN COOPERATION WITH UNITED STATES DEPARTMENT OF TRANSPORTATION FEDERAL HIGHWAY ADMINISTRATION 13-4487

12

(4)(175)

13