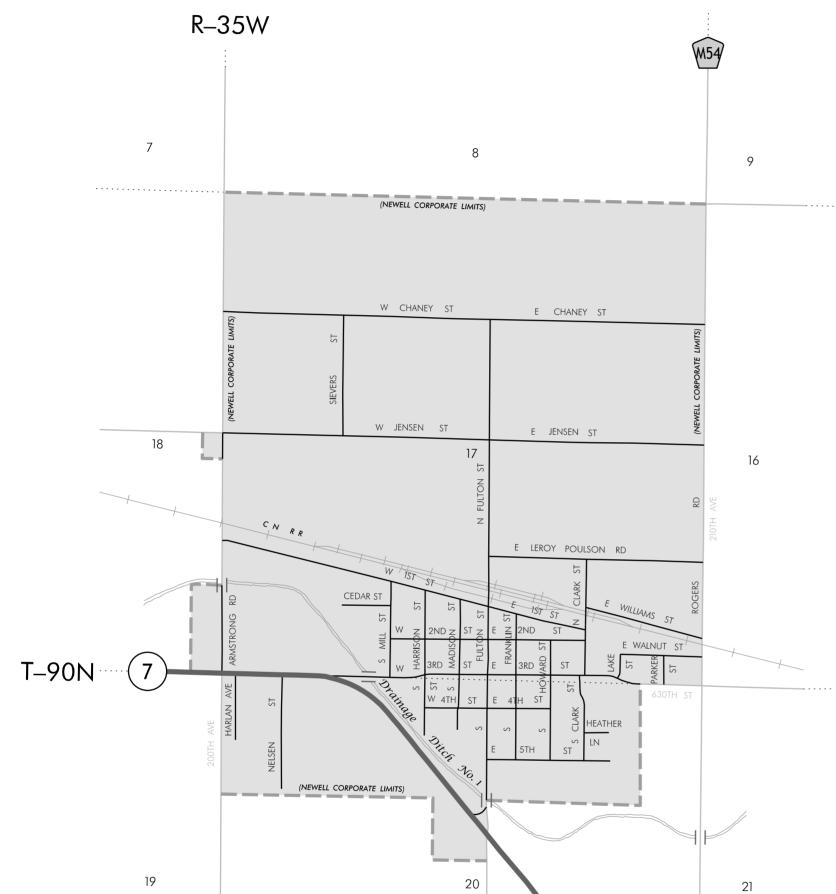

HIGHWAY AND STREET MAP OF NEWELL

IOWA

PREPARED BY

IOWA DEPARTMENT OF TRANSPORTATION PLANNING, PROGRAMMING, AND MODAL DIVISION

OFFICE OF SYSTEMS PLANNING

PHONE (515) 239-1664

IN COOPERATION WITH

UNITED STATES DEPARTMENT OF TRANSPORTATION