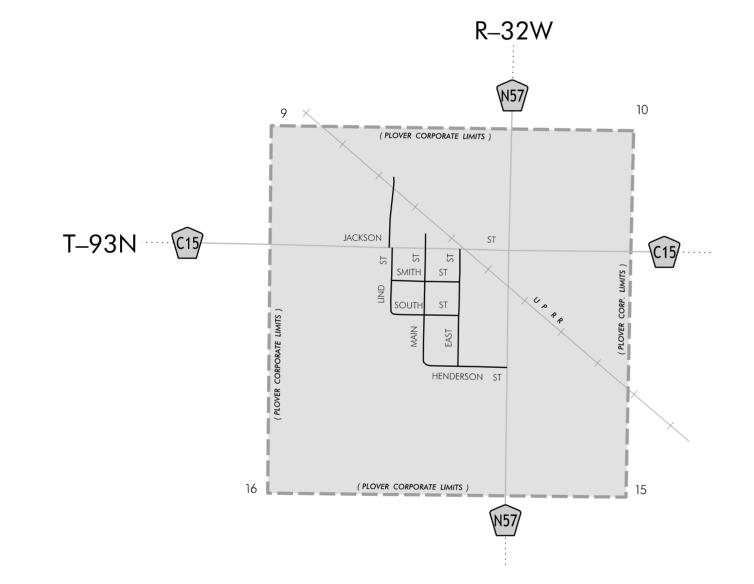

| LEGEND                                  |                 |  |  |  |  |  |  |  |
|-----------------------------------------|-----------------|--|--|--|--|--|--|--|
| INTERSTATE ROUTE                        | 35              |  |  |  |  |  |  |  |
| FREEWAY OR EXPRESSWAY ROUTE             | 30              |  |  |  |  |  |  |  |
| U.S. NUMBERED ROUTE                     | <u> </u>        |  |  |  |  |  |  |  |
| BUSINESS ROUTE                          | 61              |  |  |  |  |  |  |  |
| STATE NUMBERED ROUTE                    |                 |  |  |  |  |  |  |  |
| UNSIGNED ROUTE                          | 461             |  |  |  |  |  |  |  |
| COUNTY NUMBERED ROUTE                   | R38/            |  |  |  |  |  |  |  |
| SECONDARY ROAD OR ADJOINING CITY STREET |                 |  |  |  |  |  |  |  |
| CITY STREET                             |                 |  |  |  |  |  |  |  |
| PARK, INSTITUTION, OR FEDERAL ROAD      |                 |  |  |  |  |  |  |  |
| RAILROAD                                |                 |  |  |  |  |  |  |  |
| CORPORATION LINE                        |                 |  |  |  |  |  |  |  |
| SECTION LINE                            |                 |  |  |  |  |  |  |  |
| CUL-DE-SAC                              | O               |  |  |  |  |  |  |  |
| SECTION, TOWNSHIP & RANGE NUMBERS       | 9, T-81N, R-30W |  |  |  |  |  |  |  |
| SCALE IN MILES                          |                 |  |  |  |  |  |  |  |