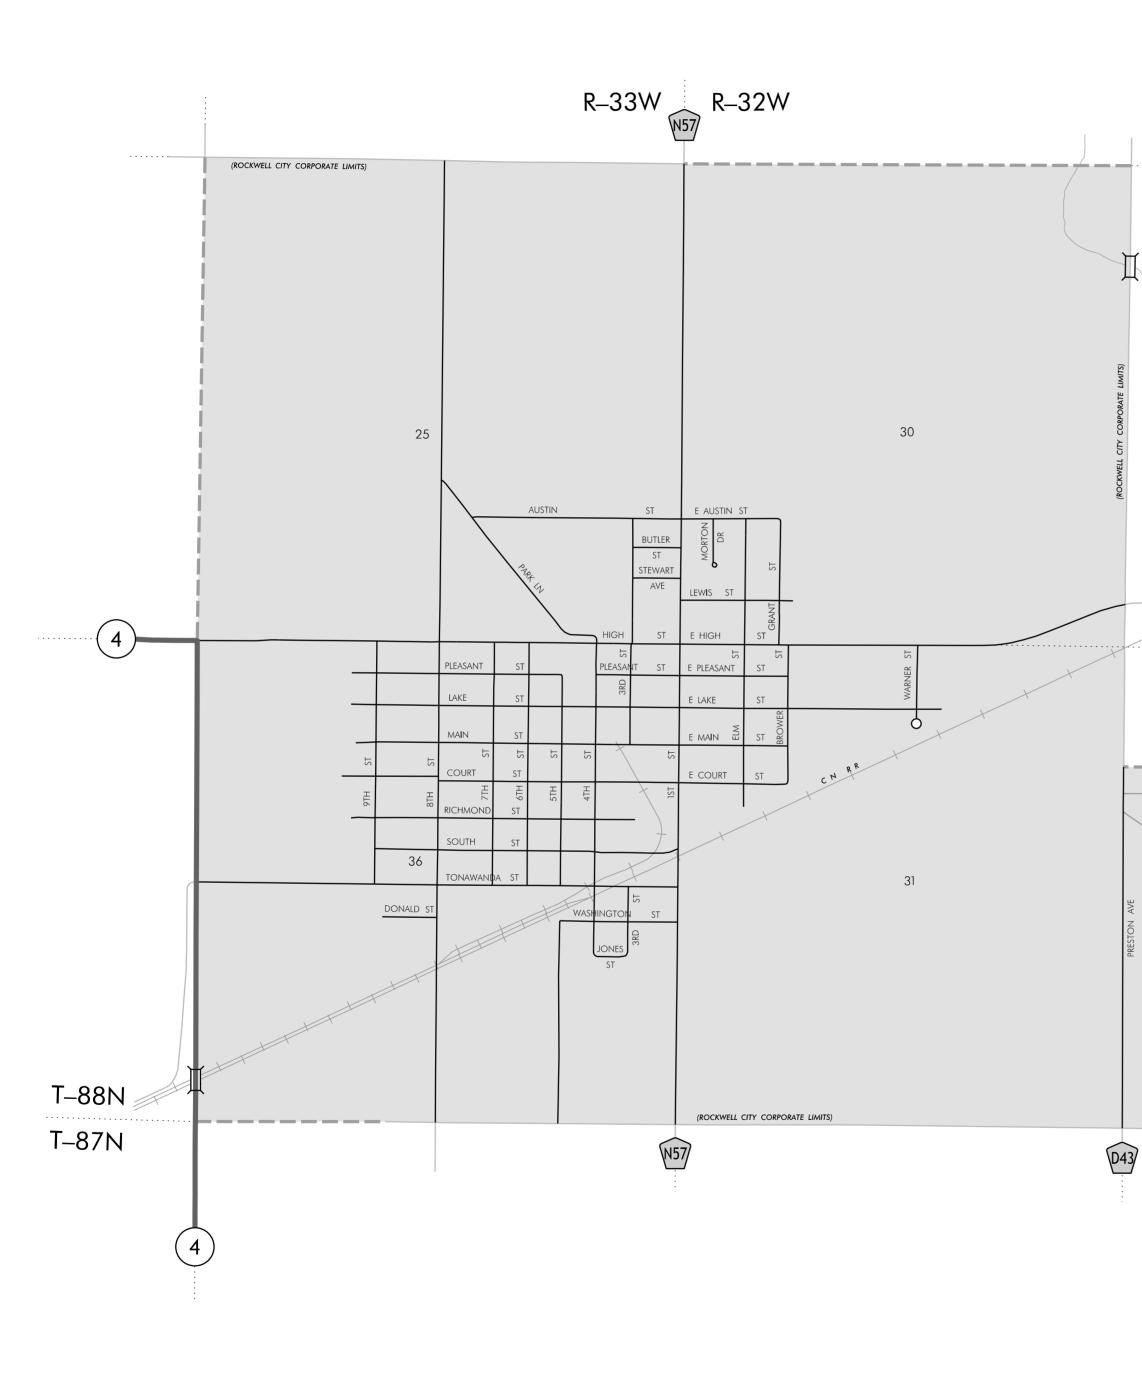

RAILROAD CORPORATION LINE SECTION LINE CUL-DE-SAC —0 SECTION, TOWNSHIP & RANGE NUMBERS 9, T-81N, R-30W SCALE IN MILES 0.2 0.3 0.4 0.5 0.75 1.0 0.1 0 0 0.1 0.2 0.3 0.4 0.5 1.0 1.5 2.0 SCALE IN KILOMETERS **HIGHWAY AND STREET MAP** OF **ROCKWELL CITY IOWA** PREPARED BY IOWA DEPARTMENT OF TRANSPORTATION PLANNING, PROGRAMMING, AND MODAL DIVISION OFFICE OF SYSTEMS PLANNING PHONE (515) 239-1664 IN COOPERATION WITH UNITED STATES DEPARTMENT OF TRANSPORTATION FEDERAL HIGHWAY ADMINISTRATION

## U.S. NUMBERED ROUTE STATE NUMBERED ROUTE

LEGEND

INTERSTATE ROUTE

BUSINESS ROUTE

UNSIGNED ROUTE

CITY STREET

COUNTY NUMBERED ROUTE

SECONDARY ROAD OR ADJOINING CITY STREET

PARK, INSTITUTION, OR FEDERAL ROAD

FREEWAY OR EXPRESSWAY ROUTE

01 – 14 – 16