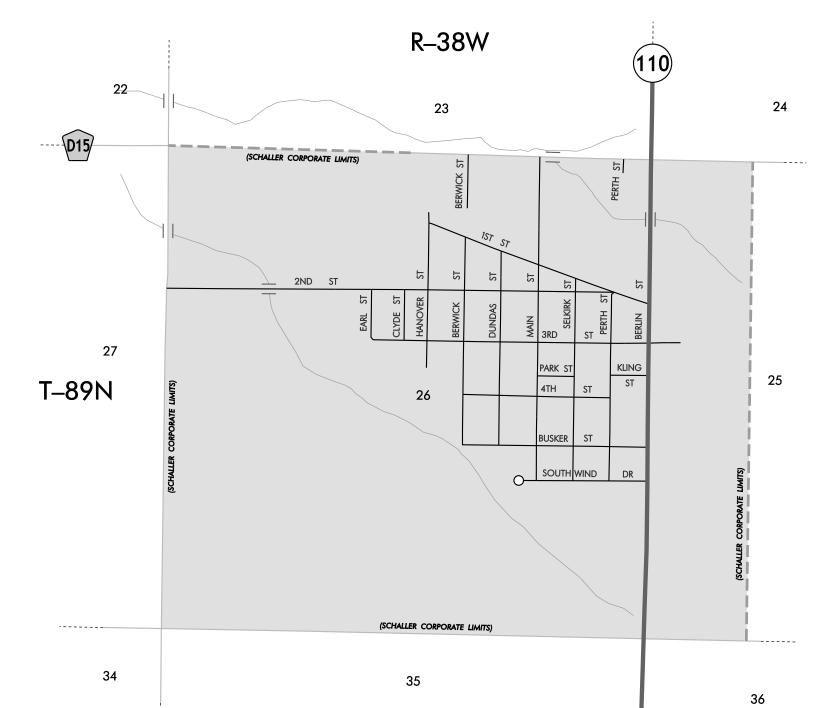

(110)

| LEGEND                                  |                 |  |  |  |  |  |  |  |  |
|-----------------------------------------|-----------------|--|--|--|--|--|--|--|--|
| INTERSTATE ROUTE                        | 35              |  |  |  |  |  |  |  |  |
| FREEWAY OR EXPRESSWAY ROUTE             | 30              |  |  |  |  |  |  |  |  |
| U.S. NUMBERED ROUTE                     | <u> </u>        |  |  |  |  |  |  |  |  |
| BUSINESS ROUTE                          |                 |  |  |  |  |  |  |  |  |
| STATE NUMBERED ROUTE                    |                 |  |  |  |  |  |  |  |  |
| UNSIGNED ROUTE                          | (461)           |  |  |  |  |  |  |  |  |
| COUNTY NUMBERED ROUTE                   | R38             |  |  |  |  |  |  |  |  |
| SECONDARY ROAD OR ADJOINING CITY STREET |                 |  |  |  |  |  |  |  |  |
| CITY STREET                             |                 |  |  |  |  |  |  |  |  |
| PARK, INSTITUTION, OR FEDERAL ROAD      |                 |  |  |  |  |  |  |  |  |
| RAILROAD                                |                 |  |  |  |  |  |  |  |  |
| CORPORATION LINE                        | ·               |  |  |  |  |  |  |  |  |
| SECTION LINE                            |                 |  |  |  |  |  |  |  |  |
| CUL-DE-SAC                              | O               |  |  |  |  |  |  |  |  |
| SECTION, TOWNSHIP & RANGE NUMBERS       | 9, T-81N, R-30W |  |  |  |  |  |  |  |  |
| SCALE IN MILES                          |                 |  |  |  |  |  |  |  |  |