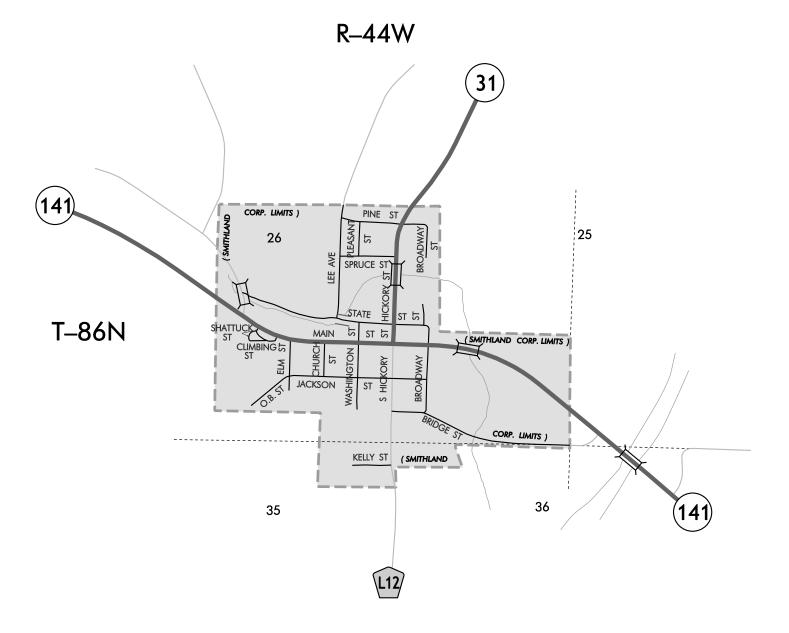

## HIGHWAY AND STREET MAP OF SMITHLAND IOWA

PREPARED BY

IOWA DEPARTMENT OF TRANSPORTATION PLANNING, PROGRAMMING, AND MODAL DIVISION OFFICE OF TRANSPORTATION DATA

PHONE (515) 239-1289 IN COOPERATION WITH

UNITED STATES DEPARTMENT OF TRANSPORTATION FEDERAL HIGHWAY ADMINISTRATION