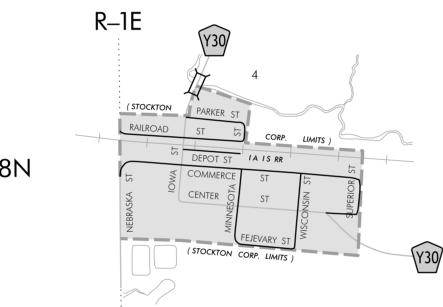

## **HIGHWAY AND STREET MAP** OF **STOCKTON IOWA**

PREPARED BY

IOWA DEPARTMENT OF TRANSPORTATION TRANSPORTATION DEVELOPMENT DIVISION

SYSTEMS PLANNING BUREAU

PHONE (515) 239-1664

IN COOPERATION WITH

UNITED STATES DEPARTMENT OF TRANSPORTATION