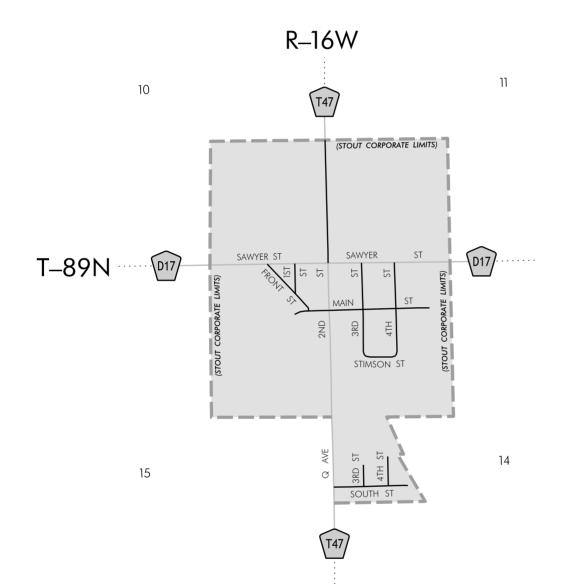

HIGHWAY AND STREET MAP OF STOUT STOUT IOWA DEPARTMENT OF TRANSPORTATION PREVARED BY NOWA DEPARTMENT OF TRANSPORTATION PLANNING, PROGRAMMING, AND MODAL DIVISION OFFICE OF SYSTEMS PLANNING PHONE (515) 239-1644 IN COOPERATION WITH UNITED STATES DEPARTMENT OF TRANSPORTATION FEDERAL HIGHWAY ADMINISTRATION