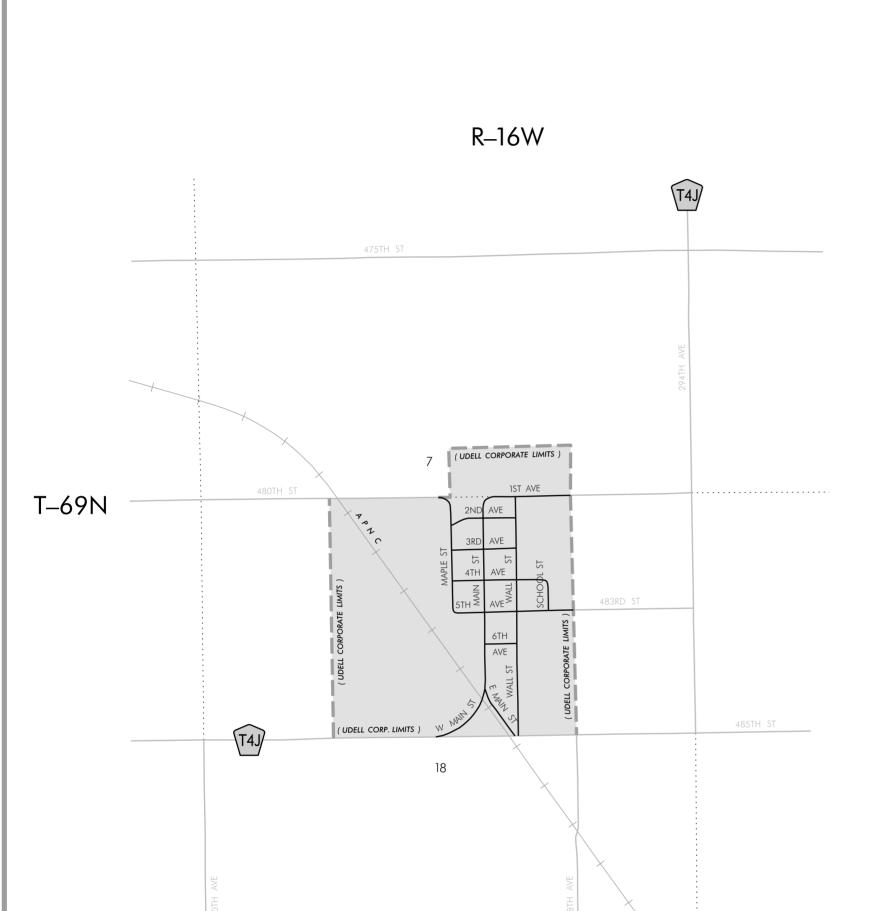

| INTERSTATE ROUTE                        | 35              |
|-----------------------------------------|-----------------|
| FREEWAY OR EXPRESSWAY ROUTE             | 30              |
| U.S. NUMBERED ROUTE                     | <u> </u>        |
| BUSINESS ROUTE                          | 61              |
| STATE NUMBERED ROUTE                    |                 |
| UNSIGNED ROUTE                          | 461             |
| COUNTY NUMBERED ROUTE                   | R38             |
| SECONDARY ROAD OR ADJOINING CITY STREET |                 |
| CITY STREET                             |                 |
| PARK, INSTITUTION, OR FEDERAL ROAD      |                 |
| RAILROAD                                |                 |
| CORPORATION LINE                        |                 |
| SECTION LINE                            |                 |
| CUL-DE-SAC                              | ——•             |
| SECTION, TOWNSHIP & RANGE NUMBERS       | 9, T-81N, R-30W |
|                                         |                 |