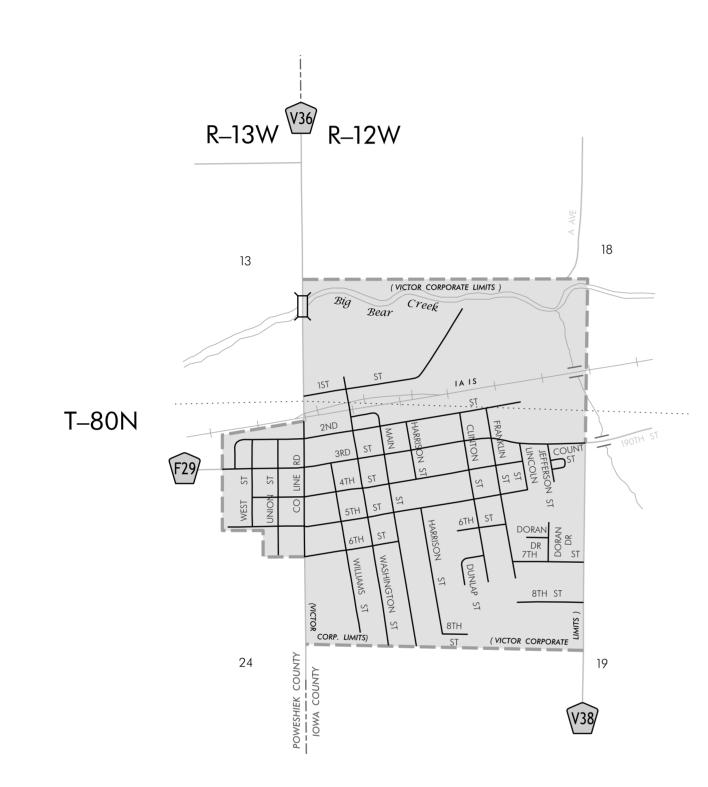

**HIGHWAY AND STREET MAP** OF VICTOR **IOWA** PREPARED BY IOWA DEPARTMENT OF TRANSPORTATION TRANSPORTATION DEVELOPMENT DIVISION SYSTEMS PLANNING BUREAU PHONE (515) 239-1664 IN COOPERATION WITH UNITED STATES DEPARTMENT OF TRANSPORTATION FEDERAL HIGHWAY ADMINISTRATION 48-7990