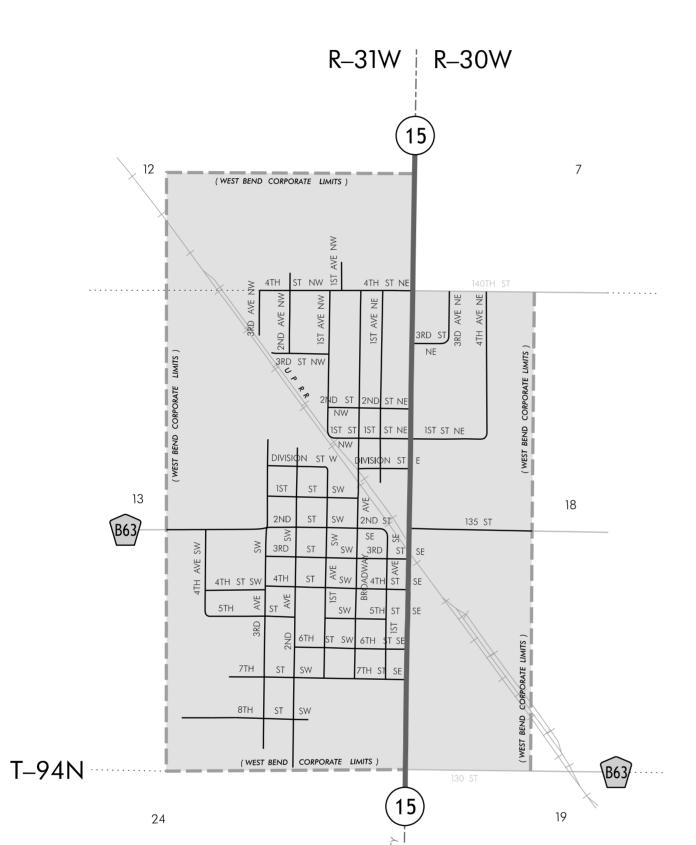

0

0

|                      | LEGEND   |   |
|----------------------|----------|---|
| INTERSTATE ROUTE     |          |   |
| FREEWAY OR EXPRESSW  | AY ROUTE | = |
| U.S. NUMBERED ROUTE  |          | _ |
| BUSINESS ROUTE       |          |   |
| STATE NUMBERED ROUTE | Ē        | _ |
| UNSIGNED ROUTE       |          | _ |

| UNSIGNED ROUTE                          | 461             |
|-----------------------------------------|-----------------|
| COUNTY NUMBERED ROUTE                   | R38             |
| SECONDARY ROAD OR ADJOINING CITY STREET |                 |
| CITY STREET                             |                 |
| PARK, INSTITUTION, OR FEDERAL ROAD      |                 |
| RAILROAD                                |                 |
| CORPORATION LINE                        |                 |
| SECTION LINE                            |                 |
| CUL-DE-SAC                              | ——0             |
| SECTION, TOWNSHIP & RANGE NUMBERS       | 9, T-81N, R-30W |
|                                         |                 |
|                                         |                 |

SCALE IN MILES

| 0.1                 | 0.2   | 0.3    | 0.4 | 0.5 | 0.75 | 5  | 1.0 |  |  |  |
|---------------------|-------|--------|-----|-----|------|----|-----|--|--|--|
|                     |       |        |     |     |      |    |     |  |  |  |
| 0.1 0.2             | 0.3 0 | .4 0.5 |     |     | 1.0  | 1. | 5   |  |  |  |
| SCALE IN KILOMETERS |       |        |     |     |      |    |     |  |  |  |

## **HIGHWAY AND STREET MAP** OF WEST BEND **IOWA**

PREPARED BY

IOWA DEPARTMENT OF TRANSPORTATION PLANNING, PROGRAMMING, AND MODAL DIVISION

OFFICE OF SYSTEMS PLANNING

PHONE (515) 239-1664

IN COOPERATION WITH