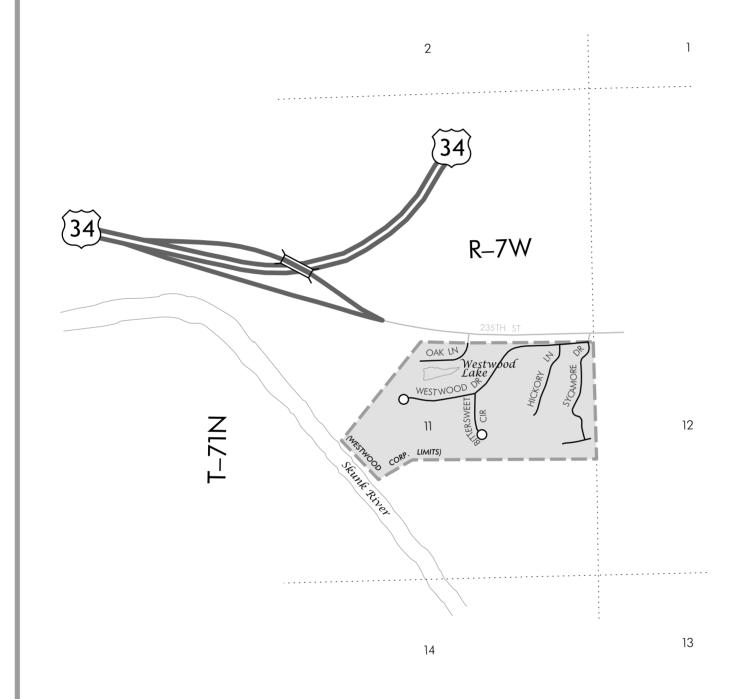

## HIGHWAY AND STREET MAP OF WESTWOOD IOWA

PREPARED BY

IOWA DEPARTMENT OF TRANSPORTATION TRANSPORTATION DEVELOPMENT DIVISION

SYSTEMS PLANNING BUREAU

PHONE (515) 239-1664

IN COOPERATION WITH

UNITED STATES DEPARTMENT OF TRANSPORTATION