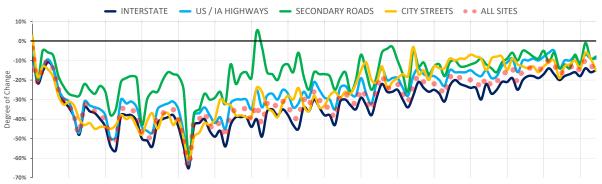

## All Roadway Traffic Changes since March 13, 2020

Change compared to the same Day of the Week in 2019

 $3/13/2020\ 3/20/2020\ 3/27/2020\ 4/3/2020\ 4/10/2020\ 4/17/2020\ 4/24/2020\ 5/1/2020\ 5/15/2020\ 5/22/2020\ 5/29/2020\ 6/12/2020\ 6/12/2020\ 6/12/2020\ 6/12/2020\ 6/12/2020\ 6/12/2020\ 6/12/2020\ 6/12/2020\ 6/12/2020\ 6/12/2020\ 6/12/2020\ 6/12/2020\ 6/12/2020\ 6/12/2020\ 6/12/2020\ 6/12/2020\ 6/12/2020\ 6/12/2020\ 6/12/2020\ 6/12/2020\ 6/12/2020\ 6/12/2020\ 6/12/2020\ 6/12/2020\ 6/12/2020\ 6/12/2020\ 6/12/2020\ 6/12/2020\ 6/12/2020\ 6/12/2020\ 6/12/2020\ 6/12/2020\ 6/12/2020\ 6/12/2020\ 6/12/2020\ 6/12/2020\ 6/12/2020\ 6/12/2020\ 6/12/2020\ 6/12/2020\ 6/12/2020\ 6/12/2020\ 6/12/2020\ 6/12/2020\ 6/12/2020\ 6/12/2020\ 6/12/2020\ 6/12/2020\ 6/12/2020\ 6/12/2020\ 6/12/2020\ 6/12/2020\ 6/12/2020\ 6/12/2020\ 6/12/2020\ 6/12/2020\ 6/12/2020\ 6/12/2020\ 6/12/2020\ 6/12/2020\ 6/12/2020\ 6/12/2020\ 6/12/2020\ 6/12/2020\ 6/12/2020\ 6/12/2020\ 6/12/2020\ 6/12/2020\ 6/12/2020\ 6/12/2020\ 6/12/2020\ 6/12/2020\ 6/12/2020\ 6/12/2020\ 6/12/2020\ 6/12/2020\ 6/12/2020\ 6/12/2020\ 6/12/2020\ 6/12/2020\ 6/12/2020\ 6/12/2020\ 6/12/2020\ 6/12/2020\ 6/12/2020\ 6/12/2020\ 6/12/2020\ 6/12/2020\ 6/12/2020\ 6/12/2020\ 6/12/2020\ 6/12/2020\ 6/12/2020\ 6/12/2020\ 6/12/2020\ 6/12/2020\ 6/12/2020\ 6/12/2020\ 6/12/2020\ 6/12/2020\ 6/12/2020\ 6/12/2020\ 6/12/2020\ 6/12/2020\ 6/12/2020\ 6/12/2020\ 6/12/2020\ 6/12/2020\ 6/12/2020\ 6/12/2020\ 6/12/2020\ 6/12/2020\ 6/12/2020\ 6/12/2020\ 6/12/2020\ 6/12/2020\ 6/12/2020\ 6/12/2020\ 6/12/2020\ 6/12/2020\ 6/12/2020\ 6/12/2020\ 6/12/2020\ 6/12/2020\ 6/12/2020\ 6/12/2020\ 6/12/2020\ 6/12/2020\ 6/12/2020\ 6/12/2020\ 6/12/2020\ 6/12/2020\ 6/12/2020\ 6/12/2020\ 6/12/2020\ 6/12/2020\ 6/12/2020\ 6/12/2020\ 6/12/2020\ 6/12/2020\ 6/12/2020\ 6/12/2020\ 6/12/2020\ 6/12/2020\ 6/12/2020\ 6/12/2020\ 6/12/2020\ 6/12/2020\ 6/12/2020\ 6/12/2020\ 6/12/2020\ 6/12/2020\ 6/12/2020\ 6/12/2020\ 6/12/2020\ 6/12/2020\ 6/12/2020\ 6/12/2020\ 6/12/2020\ 6/12/2020\ 6/12/2020\ 6/12/2020\ 6/12/2020\ 6/12/2020\ 6/12/2020\ 6/12/2020\ 6/12/2020\ 6/12/2020\ 6/12/2020\ 6/12/2020\ 6/12/2020\ 6/12/2020\ 6/12/2020\ 6/12/2020\ 6/12/2020\$ 

| DAILY VEHICLE COUNT Changes for the Same Days of the Week from 2019 to 2020 |                                           |                 |                   |                 |                                 |                  |                    |                   |                                |  |  |
|-----------------------------------------------------------------------------|-------------------------------------------|-----------------|-------------------|-----------------|---------------------------------|------------------|--------------------|-------------------|--------------------------------|--|--|
| Road Systems                                                                | Change from<br>March 13th to<br>June 25th | Friday<br>06-26 | Saturday<br>06-27 | Sunday<br>06-28 | Current Week<br>Monday<br>06-29 | Tuesday<br>06-30 | Wednesday<br>07-01 | Thursday<br>07-02 | Current Week<br>Change to Date |  |  |
| INTERSTATE                                                                  | -32%                                      | -18%            | -14%              | -16%            | -15%                            |                  |                    |                   | -16%                           |  |  |
| US/IA HIGHWAYS                                                              | -26%                                      | -11%            | -7%               | -9%             | -9%                             |                  |                    |                   | -9%                            |  |  |
| SECONDARY ROADS                                                             | -17%                                      | -12%            | -1%               | -9%             | -8%                             |                  |                    |                   | -8%                            |  |  |
| CITY STREETS                                                                | -27%                                      | -14%            | -6%               | -9%             | -15%                            |                  |                    |                   | -11%                           |  |  |
| ALL SITES                                                                   | -29%                                      | -15%            | -10%              | -13%            | -13%                            |                  |                    |                   | -13%                           |  |  |

## Report Notes:

- This report compares lowa's various road system traffic changes to the same day of the week from last year (for example, the third week of March 2019
- is compared to the third week of March 2020).
- $\bullet$  Additional information on traffic reporting can be found at: