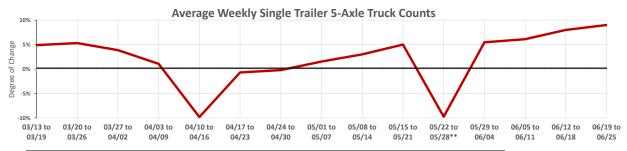

https://iowadot.gov/maps/Data/AUTOMATIC-TRAFFIC-RECORDER-REPORTS

<u>Purpose:</u> This report contains Single Trailer 5-Axle Truck data collected from over ten Weigh-in-Motion sites to report how truck traffic trends have changed since Friday March 13, 2020.

| WEEKLY Single Trailer 5-Axle Truck COUNT Changes* |                |                |                  |                |                |                |                |                |  |  |  |
|---------------------------------------------------|----------------|----------------|------------------|----------------|----------------|----------------|----------------|----------------|--|--|--|
| Week                                              | 03/13 to 03/19 | 03/20 to 03/26 | 03/27 to 04/02   | 04/03 to 04/09 | 04/10 to 04/16 | 04/17 to 04/23 | 04/24 to 04/30 | 05/01 to 05/07 |  |  |  |
| % Change                                          | 5%             | 5%             | 4%               | 1%             | -10%           | -1%            | 0%             | 2%             |  |  |  |
| Week                                              | 05/08 to 05/14 | 05/15 to 05/21 | 05/22 to 05/28** | 05/29 to 06/04 | 06/05 to 06/11 | 06/12 to 06/18 | 06/19 to 06/25 | 06/26 to 07/02 |  |  |  |
| % Change                                          | 3%             | 5%             | -10%             | 5%             | 6%             | 8%             | 9%             |                |  |  |  |

## **Report Notes:**

- \*Due to the limited Weigh-in-Motion Sites in the sample, a comparison to the average weekly count of the 4 weeks prior to March 13th was done rather than a 2019 to 2020 comparison, as was done for the total traffic data noted above.
- \*\*The Single Trailer 5-Axle Truck traffic decrease is likely impacted by the Memorial Day holiday.
- Report example, Single Trailer 5-Axle Trucks increased 5 percent over the previous month during the first week of COVID-19.