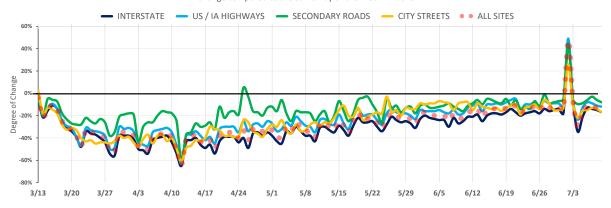

## Iowa Department of Transportation Continuous Count Site Traffic Trend Change During the COVID-19 Period

<u>Purpose:</u> This report contains traffic data collected from over 120 Continuous Count Sites to report how traffic trends have changed since Friday March 13, 2020.

## All Roadway Traffic Changes since March 13, 2020

Change compared to the same Day of the Week in 2019

| DAILY VEHICLE COUNT Changes for the Same Days of the Week from 2019 to 2020 |                                            |                                                                                                                                                          |                                                                                                                                                                                                                                     |                                                                                                                                                                                                                                                                                                                                                                                                                                                                                                                                                                                                                                                                                                                                                                                                                                                                                                                                                                                                                                                                                                                                                                                                                                                                                                                                                                                                                                                                                                                                                                                                                                                                                                                                                                                                                                                                                                                                                                                                                                                                                                                                |                                                                                                                                                                                                                                                                                                                                                                                    |                                                                                                                                                                                                                                                                                                                                                                                                                                                            |                                                                                                                                                                                                                                                                                                                                                                                                                                                                                                                                                                                                                                                                                                                                                                                                                                                                                                                                                                                                                                                                                                                                                                                                                                                                                                                                                                                                                                                                                                                                                                                                                                                                                                                                                                                                                                                                                                                                                                                                                                                                                                                                |                                                                                                                                                                                                                                                                                                                                                                                                                                                                                                                                                                                                                   |  |  |  |  |
|-----------------------------------------------------------------------------|--------------------------------------------|----------------------------------------------------------------------------------------------------------------------------------------------------------|-------------------------------------------------------------------------------------------------------------------------------------------------------------------------------------------------------------------------------------|--------------------------------------------------------------------------------------------------------------------------------------------------------------------------------------------------------------------------------------------------------------------------------------------------------------------------------------------------------------------------------------------------------------------------------------------------------------------------------------------------------------------------------------------------------------------------------------------------------------------------------------------------------------------------------------------------------------------------------------------------------------------------------------------------------------------------------------------------------------------------------------------------------------------------------------------------------------------------------------------------------------------------------------------------------------------------------------------------------------------------------------------------------------------------------------------------------------------------------------------------------------------------------------------------------------------------------------------------------------------------------------------------------------------------------------------------------------------------------------------------------------------------------------------------------------------------------------------------------------------------------------------------------------------------------------------------------------------------------------------------------------------------------------------------------------------------------------------------------------------------------------------------------------------------------------------------------------------------------------------------------------------------------------------------------------------------------------------------------------------------------|------------------------------------------------------------------------------------------------------------------------------------------------------------------------------------------------------------------------------------------------------------------------------------------------------------------------------------------------------------------------------------|------------------------------------------------------------------------------------------------------------------------------------------------------------------------------------------------------------------------------------------------------------------------------------------------------------------------------------------------------------------------------------------------------------------------------------------------------------|--------------------------------------------------------------------------------------------------------------------------------------------------------------------------------------------------------------------------------------------------------------------------------------------------------------------------------------------------------------------------------------------------------------------------------------------------------------------------------------------------------------------------------------------------------------------------------------------------------------------------------------------------------------------------------------------------------------------------------------------------------------------------------------------------------------------------------------------------------------------------------------------------------------------------------------------------------------------------------------------------------------------------------------------------------------------------------------------------------------------------------------------------------------------------------------------------------------------------------------------------------------------------------------------------------------------------------------------------------------------------------------------------------------------------------------------------------------------------------------------------------------------------------------------------------------------------------------------------------------------------------------------------------------------------------------------------------------------------------------------------------------------------------------------------------------------------------------------------------------------------------------------------------------------------------------------------------------------------------------------------------------------------------------------------------------------------------------------------------------------------------|-------------------------------------------------------------------------------------------------------------------------------------------------------------------------------------------------------------------------------------------------------------------------------------------------------------------------------------------------------------------------------------------------------------------------------------------------------------------------------------------------------------------------------------------------------------------------------------------------------------------|--|--|--|--|
| Change from<br>March 13th to<br>July 2nd                                    | Friday<br>07-03                            | Saturday<br>07-04                                                                                                                                        | Sunday<br>07-05                                                                                                                                                                                                                     | Current Week<br>Monday<br>07-06                                                                                                                                                                                                                                                                                                                                                                                                                                                                                                                                                                                                                                                                                                                                                                                                                                                                                                                                                                                                                                                                                                                                                                                                                                                                                                                                                                                                                                                                                                                                                                                                                                                                                                                                                                                                                                                                                                                                                                                                                                                                                                | Tuesday<br>07-07                                                                                                                                                                                                                                                                                                                                                                   | Wednesday<br>07-08                                                                                                                                                                                                                                                                                                                                                                                                                                         | Thursday<br>07-09                                                                                                                                                                                                                                                                                                                                                                                                                                                                                                                                                                                                                                                                                                                                                                                                                                                                                                                                                                                                                                                                                                                                                                                                                                                                                                                                                                                                                                                                                                                                                                                                                                                                                                                                                                                                                                                                                                                                                                                                                                                                                                              | Current Week<br>Change to Date                                                                                                                                                                                                                                                                                                                                                                                                                                                                                                                                                                                    |  |  |  |  |
| -31%                                                                        | -7%                                        | -34%                                                                                                                                                     | -21%                                                                                                                                                                                                                                | -13%                                                                                                                                                                                                                                                                                                                                                                                                                                                                                                                                                                                                                                                                                                                                                                                                                                                                                                                                                                                                                                                                                                                                                                                                                                                                                                                                                                                                                                                                                                                                                                                                                                                                                                                                                                                                                                                                                                                                                                                                                                                                                                                           | -14%                                                                                                                                                                                                                                                                                                                                                                               | -15%                                                                                                                                                                                                                                                                                                                                                                                                                                                       | -17%                                                                                                                                                                                                                                                                                                                                                                                                                                                                                                                                                                                                                                                                                                                                                                                                                                                                                                                                                                                                                                                                                                                                                                                                                                                                                                                                                                                                                                                                                                                                                                                                                                                                                                                                                                                                                                                                                                                                                                                                                                                                                                                           | -17%                                                                                                                                                                                                                                                                                                                                                                                                                                                                                                                                                                                                              |  |  |  |  |
| -24%                                                                        | -6%                                        | -24%                                                                                                                                                     | -13%                                                                                                                                                                                                                                | -8%                                                                                                                                                                                                                                                                                                                                                                                                                                                                                                                                                                                                                                                                                                                                                                                                                                                                                                                                                                                                                                                                                                                                                                                                                                                                                                                                                                                                                                                                                                                                                                                                                                                                                                                                                                                                                                                                                                                                                                                                                                                                                                                            | -9%                                                                                                                                                                                                                                                                                                                                                                                | -11%                                                                                                                                                                                                                                                                                                                                                                                                                                                       | -12%                                                                                                                                                                                                                                                                                                                                                                                                                                                                                                                                                                                                                                                                                                                                                                                                                                                                                                                                                                                                                                                                                                                                                                                                                                                                                                                                                                                                                                                                                                                                                                                                                                                                                                                                                                                                                                                                                                                                                                                                                                                                                                                           | -12%                                                                                                                                                                                                                                                                                                                                                                                                                                                                                                                                                                                                              |  |  |  |  |
| -16%                                                                        | -6%                                        | -10%                                                                                                                                                     | -9%                                                                                                                                                                                                                                 | -6%                                                                                                                                                                                                                                                                                                                                                                                                                                                                                                                                                                                                                                                                                                                                                                                                                                                                                                                                                                                                                                                                                                                                                                                                                                                                                                                                                                                                                                                                                                                                                                                                                                                                                                                                                                                                                                                                                                                                                                                                                                                                                                                            | -3%                                                                                                                                                                                                                                                                                                                                                                                | -6%                                                                                                                                                                                                                                                                                                                                                                                                                                                        | -8%                                                                                                                                                                                                                                                                                                                                                                                                                                                                                                                                                                                                                                                                                                                                                                                                                                                                                                                                                                                                                                                                                                                                                                                                                                                                                                                                                                                                                                                                                                                                                                                                                                                                                                                                                                                                                                                                                                                                                                                                                                                                                                                            | -7%                                                                                                                                                                                                                                                                                                                                                                                                                                                                                                                                                                                                               |  |  |  |  |
| -26%                                                                        | -10%                                       | -22%                                                                                                                                                     | -16%                                                                                                                                                                                                                                | -15%                                                                                                                                                                                                                                                                                                                                                                                                                                                                                                                                                                                                                                                                                                                                                                                                                                                                                                                                                                                                                                                                                                                                                                                                                                                                                                                                                                                                                                                                                                                                                                                                                                                                                                                                                                                                                                                                                                                                                                                                                                                                                                                           | -13%                                                                                                                                                                                                                                                                                                                                                                               | -14%                                                                                                                                                                                                                                                                                                                                                                                                                                                       | -17%                                                                                                                                                                                                                                                                                                                                                                                                                                                                                                                                                                                                                                                                                                                                                                                                                                                                                                                                                                                                                                                                                                                                                                                                                                                                                                                                                                                                                                                                                                                                                                                                                                                                                                                                                                                                                                                                                                                                                                                                                                                                                                                           | -15%                                                                                                                                                                                                                                                                                                                                                                                                                                                                                                                                                                                                              |  |  |  |  |
| -28%                                                                        | -7%                                        | -29%                                                                                                                                                     | -18%                                                                                                                                                                                                                                | -11%                                                                                                                                                                                                                                                                                                                                                                                                                                                                                                                                                                                                                                                                                                                                                                                                                                                                                                                                                                                                                                                                                                                                                                                                                                                                                                                                                                                                                                                                                                                                                                                                                                                                                                                                                                                                                                                                                                                                                                                                                                                                                                                           | -12%                                                                                                                                                                                                                                                                                                                                                                               | -13%                                                                                                                                                                                                                                                                                                                                                                                                                                                       | -15%                                                                                                                                                                                                                                                                                                                                                                                                                                                                                                                                                                                                                                                                                                                                                                                                                                                                                                                                                                                                                                                                                                                                                                                                                                                                                                                                                                                                                                                                                                                                                                                                                                                                                                                                                                                                                                                                                                                                                                                                                                                                                                                           | -15%                                                                                                                                                                                                                                                                                                                                                                                                                                                                                                                                                                                                              |  |  |  |  |
|                                                                             | March 13th to July 2nd -31% -24% -16% -26% | March 13th to July 2nd         Friday 07-03           -31%         -7%           -24%         -6%           -16%         -6%           -26%         -10% | March 13th to July 2nd         Friday 07-03         Saturday 07-04           -31%         -7%         -34%           -24%         -6%         -24%           -16%         -6%         -10%           -26%         -10%         -22% | March 13th to July 2nd 07-03 07-04 07-05 07-05 07-05 07-05 07-04 07-05 07-05 07-05 07-05 07-05 07-05 07-05 07-05 07-05 07-05 07-05 07-05 07-05 07-05 07-05 07-05 07-05 07-05 07-05 07-05 07-05 07-05 07-05 07-05 07-05 07-05 07-05 07-05 07-05 07-05 07-05 07-05 07-05 07-05 07-05 07-05 07-05 07-05 07-05 07-05 07-05 07-05 07-05 07-05 07-05 07-05 07-05 07-05 07-05 07-05 07-05 07-05 07-05 07-05 07-05 07-05 07-05 07-05 07-05 07-05 07-05 07-05 07-05 07-05 07-05 07-05 07-05 07-05 07-05 07-05 07-05 07-05 07-05 07-05 07-05 07-05 07-05 07-05 07-05 07-05 07-05 07-05 07-05 07-05 07-05 07-05 07-05 07-05 07-05 07-05 07-05 07-05 07-05 07-05 07-05 07-05 07-05 07-05 07-05 07-05 07-05 07-05 07-05 07-05 07-05 07-05 07-05 07-05 07-05 07-05 07-05 07-05 07-05 07-05 07-05 07-05 07-05 07-05 07-05 07-05 07-05 07-05 07-05 07-05 07-05 07-05 07-05 07-05 07-05 07-05 07-05 07-05 07-05 07-05 07-05 07-05 07-05 07-05 07-05 07-05 07-05 07-05 07-05 07-05 07-05 07-05 07-05 07-05 07-05 07-05 07-05 07-05 07-05 07-05 07-05 07-05 07-05 07-05 07-05 07-05 07-05 07-05 07-05 07-05 07-05 07-05 07-05 07-05 07-05 07-05 07-05 07-05 07-05 07-05 07-05 07-05 07-05 07-05 07-05 07-05 07-05 07-05 07-05 07-05 07-05 07-05 07-05 07-05 07-05 07-05 07-05 07-05 07-05 07-05 07-05 07-05 07-05 07-05 07-05 07-05 07-05 07-05 07-05 07-05 07-05 07-05 07-05 07-05 07-05 07-05 07-05 07-05 07-05 07-05 07-05 07-05 07-05 07-05 07-05 07-05 07-05 07-05 07-05 07-05 07-05 07-05 07-05 07-05 07-05 07-05 07-05 07-05 07-05 07-05 07-05 07-05 07-05 07-05 07-05 07-05 07-05 07-05 07-05 07-05 07-05 07-05 07-05 07-05 07-05 07-05 07-05 07-05 07-05 07-05 07-05 07-05 07-05 07-05 07-05 07-05 07-05 07-05 07-05 07-05 07-05 07-05 07-05 07-05 07-05 07-05 07-05 07-05 07-05 07-05 07-05 07-05 07-05 07-05 07-05 07-05 07-05 07-05 07-05 07-05 07-05 07-05 07-05 07-05 07-05 07-05 07-05 07-05 07-05 07-05 07-05 07-05 07-05 07-05 07-05 07-05 07-05 07-05 07-05 07-05 07-05 07-05 07-05 07-05 07-05 07-05 07-05 07-05 07-05 07-05 07-05 07-05 07-05 07-05 07-05 07-05 07-05 07-05 07-05 07-05 07-05 07-05 07-05 07-05 07-05 07-05 0 | March 13th to July 2nd         Friday 07-03         Saturday 07-04         Sunday 07-05         Monday 07-06           -31%         -7%         -34%         -21%         -13%           -24%         -6%         -24%         -13%         -8%           -16%         -6%         -10%         -9%         -6%           -26%         -10%         -22%         -16%         -15% | March 13th to July 2nd         Friday 07-03         Saturday 07-04         Sunday 07-05         Monday 07-06         Tuesday 07-07           -31%         -7%         -34%         -21%         -13%         -14%           -24%         -6%         -24%         -13%         -8%         -9%           -16%         -6%         -10%         -9%         -6%         -3%           -26%         -10%         -22%         -16%         -15%         -13% | March 13th to July 2nd 07-03 07-04 07-05 07-06 07-07 07-08 07-08 07-08 07-06 07-07 07-08 07-08 07-08 07-08 07-08 07-08 07-08 07-08 07-08 07-08 07-08 07-08 07-08 07-08 07-08 07-08 07-08 07-08 07-08 07-08 07-08 07-08 07-08 07-08 07-08 07-08 07-08 07-08 07-08 07-08 07-08 07-08 07-08 07-08 07-08 07-08 07-08 07-08 07-08 07-08 07-08 07-08 07-08 07-08 07-08 07-08 07-08 07-08 07-08 07-08 07-08 07-08 07-08 07-08 07-08 07-08 07-08 07-08 07-08 07-08 07-08 07-08 07-08 07-08 07-08 07-08 07-08 07-08 07-08 07-08 07-08 07-08 07-08 07-08 07-08 07-08 07-08 07-08 07-08 07-08 07-08 07-08 07-08 07-08 07-08 07-08 07-08 07-08 07-08 07-08 07-08 07-08 07-08 07-08 07-08 07-08 07-08 07-08 07-08 07-08 07-08 07-08 07-08 07-08 07-08 07-08 07-08 07-08 07-08 07-08 07-08 07-08 07-08 07-08 07-08 07-08 07-08 07-08 07-08 07-08 07-08 07-08 07-08 07-08 07-08 07-08 07-08 07-08 07-08 07-08 07-08 07-08 07-08 07-08 07-08 07-08 07-08 07-08 07-08 07-08 07-08 07-08 07-08 07-08 07-08 07-08 07-08 07-08 07-08 07-08 07-08 07-08 07-08 07-08 07-08 07-08 07-08 07-08 07-08 07-08 07-08 07-08 07-08 07-08 07-08 07-08 07-08 07-08 07-08 07-08 07-08 07-08 07-08 07-08 07-08 07-08 07-08 07-08 07-08 07-08 07-08 07-08 07-08 07-08 07-08 07-08 07-08 07-08 07-08 07-08 07-08 07-08 07-08 07-08 07-08 07-08 07-08 07-08 07-08 07-08 07-08 07-08 07-08 07-08 07-08 07-08 07-08 07-08 07-08 07-08 07-08 07-08 07-08 07-08 07-08 07-08 07-08 07-08 07-08 07-08 07-08 07-08 07-08 07-08 07-08 07-08 07-08 07-08 07-08 07-08 07-08 07-08 07-08 07-08 07-08 07-08 07-08 07-08 07-08 07-08 07-08 07-08 07-08 07-08 07-08 07-08 07-08 07-08 07-08 07-08 07-08 07-08 07-08 07-08 07-08 07-08 07-08 07-08 07-08 07-08 07-08 07-08 07-08 07-08 07-08 07-08 07-08 07-08 07-08 07-08 07-08 07-08 07-08 07-08 07-08 07-08 07-08 07-08 07-08 07-08 07-08 07-08 07-08 07-08 07-08 07-08 07-08 07-08 07-08 07-08 07-08 07-08 07-08 07-08 07-08 07-08 07-08 07-08 07-08 07-08 07-08 07-08 07-08 07-08 07-08 07-08 07-08 07-08 07-08 07-08 07-08 07-08 07-08 07-08 07-08 07-08 07-08 07-08 07-08 07-08 07-08 07-08 07-08 07-08 07-08 07-08 07-08 0 | March 13th to July 2nd         Friday 07-03         Saturday 07-04         Saturday 07-05         Monday 07-06         Tuesday 07-07         Wednesday 07-08         Thursday 07-09           -31%         -7%         -34%         -21%         -13%         -14%         -15%         -17%           -24%         -6%         -24%         -13%         -8%         -9%         -11%         -12%           -16%         -6%         -10%         -9%         -6%         -3%         -6%         -8%           -26%         -10%         -22%         -16%         -15%         -13%         -14%         -17% |  |  |  |  |

## Report Notes:

- This report compares lowa's various road system traffic changes to the same day of the week from last year (for example, the third week of March 2019
- is compared to the third week of March 2020).
- Additional information on traffic reporting can be found at:

https://iowadot.gov/maps/Data/AUTOMATIC-TRAFFIC-RECORDER-REPORTS

<u>Purpose:</u> This report contains Single Trailer 5-Axle Truck data collected from over ten Weigh-in-Motion sites to report how truck traffic trends have changed since Friday March 13, 2020.