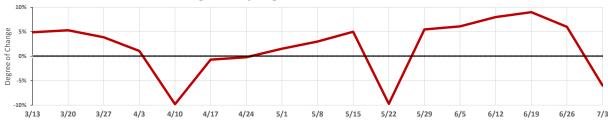

https://iowadot.gov/maps/Data/AUTOMATIC-TRAFFIC-RECORDER-REPORTS

<u>Purpose:</u> This report contains Single Trailer 5-Axle Truck data collected from over ten Weigh-in-Motion sites to report how truck traffic trends have changed since Friday March 13, 2020.

| WEEKLY Single Trailer 5-Axle Truck COUNT Changes* |                         |                  |                |                |                |                |                |                  |  |  |  |  |
|---------------------------------------------------|-------------------------|------------------|----------------|----------------|----------------|----------------|----------------|------------------|--|--|--|--|
| Week                                              | Average: 03/13 to 03/26 | 03/27 to 04/02   | 04/03 to 04/09 | 04/10 to 04/16 | 04/17 to 04/23 | 04/24 to 04/30 | 05/01 to 05/07 | 05/08 to 05/14   |  |  |  |  |
| % Change                                          | 5%                      | 4%               | 1%             | -10%           | -1%            | 0%             | 2%             | 3%               |  |  |  |  |
| Week                                              | 05/15 to 05/21          | 05/22 to 05/28** | 05/29 to 06/04 | 06/05 to 06/11 | 06/12 to 06/18 | 06/19 to 06/25 | 06/26 to 07/02 | 07/03 to 07/09** |  |  |  |  |
| % Change                                          | 5%                      | -10%             | 5%             | 6%             | 8%             | 9%             | 6%             | -6%              |  |  |  |  |

## **Report Notes:**

\*Due to the limited Weigh-in-Motion Sites in the sample, a comparison to the average weekly count of the 4 weeks prior to March 13th was done rather than a 2019 to 2020 comparison, as was done for the total traffic data noted above.

\*\*The Single Trailer 5-Axle Truck traffic decrease is likely impacted by the holiday.

Report example, Single Trailer 5-Axle Trucks increased 5 percent over the previous month during the first week of COVID-19.