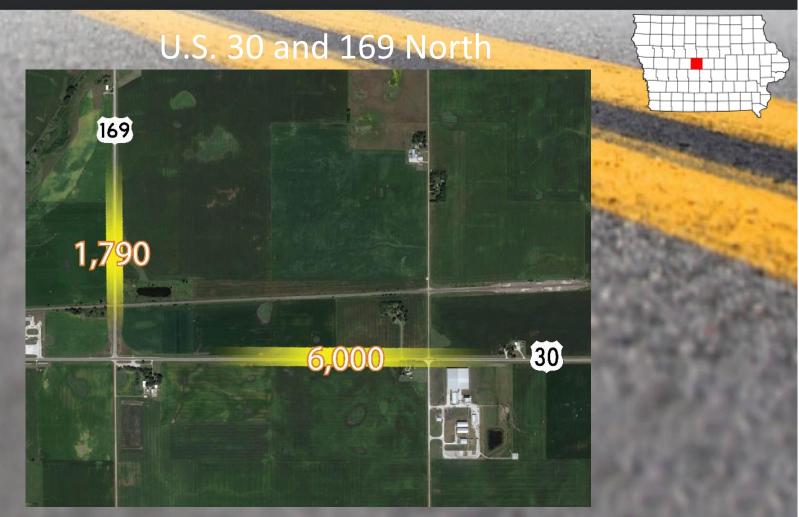

U.S. 30 in Story County

Facebook: facebook.com/highway30coalition

Email: info@hwy30coalition.com

U.S. 30 in Marshall County

Facebook: facebook.com/highway30coalition

Email: info@hwy30coalition.com

U.S. 30 in Tama County