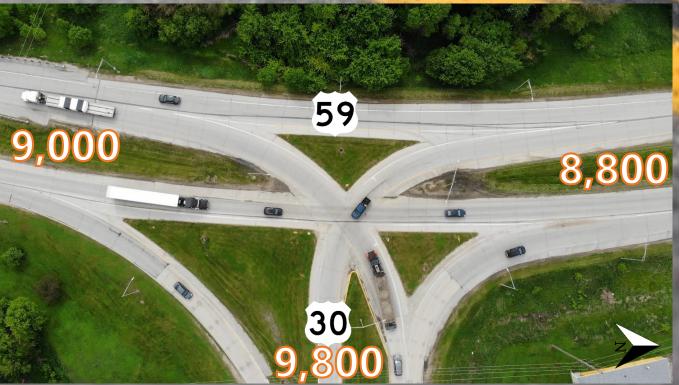

Facebook: facebook.com/highway30coalition

Email: info@hwy30coalition.com

U.S. 30 in Harrison County

Facebook: facebook.com/highway30coalition

Email: info@hwy30coalition.com

U.S. 30 in Crawford County

U.S. 30 and U.S. 59