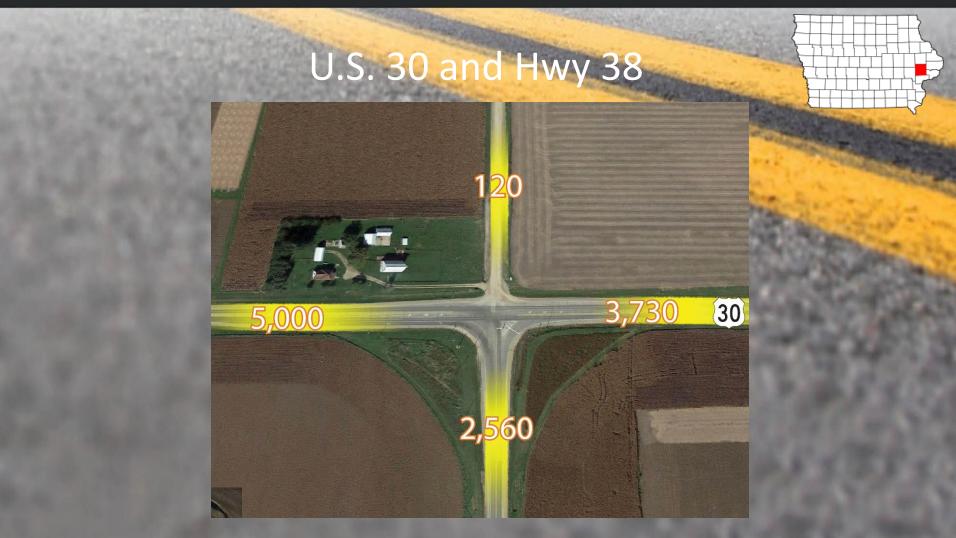

U.S. 30 in Benton County

Facebook: facebook.com/highway30coalition

Email: info@hwy30coalition.com

U.S. 30 in Linn County

Facebook: facebook.com/highway30coalition

Email: info@hwy30coalition.com

U.S. 30 in Cedar County