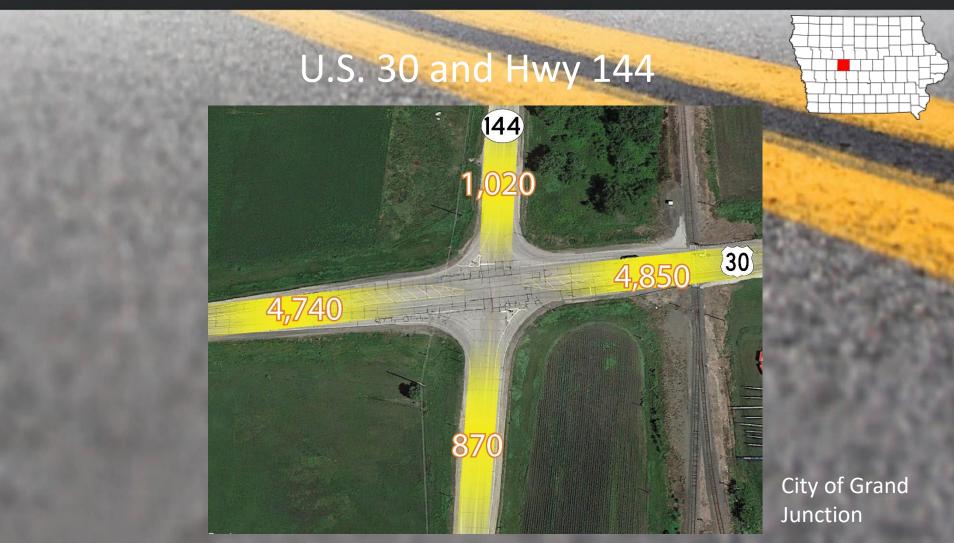

U.S. 30 in Greene County

Facebook: facebook.com/highway30coalition

Email: info@hwy30coalition.com

U.S. 30 in Greene County

Facebook: facebook.com/highway30coalition

Email: info@hwy30coalition.com

U.S. 30 in Boone County