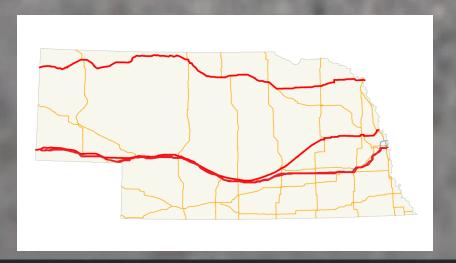

Web: hwy30coalition.com Facebook: facebook.com/highway30coalition Email: info@hwy30coalition.com

Nebraska vs. Illinois Population

| State    | 30        | 20        | NITERSTATE 80 |
|----------|-----------|-----------|---------------|
| Nebraska | 301,650   | 83,884    | 1,302,365     |
| Illinois | 6,763,004 | 7,401,137 | 6,426,072     |