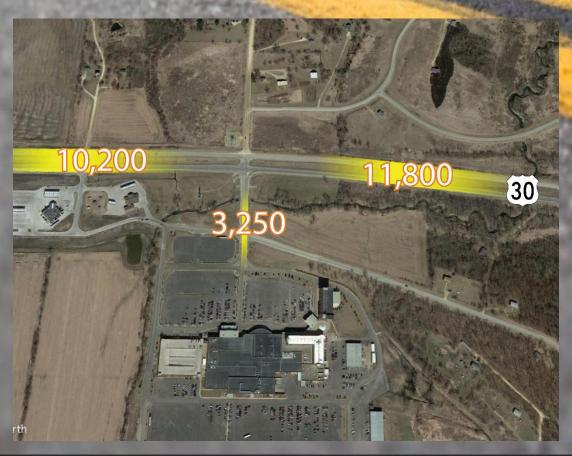

### U.S. 30 and F Avenue

Percent Change **2013 - 2017**:

6,800 to 10,200
50%
11,000 to 11,800
7%
7,100 to 3,250
-54%

Meskwaki Settlement

Facebook: facebook.com/highway30coalition

Email: info@hwy30coalition.com