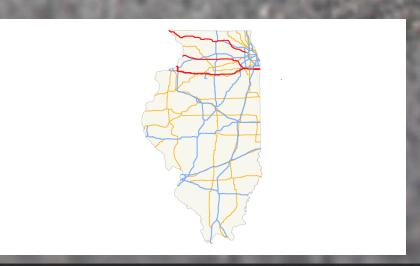

Web: hwy30coalition.com Facebook: facebook.com/highway30coalition Email: info@hwy30coalition.com

Nebraska vs. Illinois Population

| State    | 30        | 20        | NITERSTATE 80 |
|----------|-----------|-----------|---------------|
| Nebraska | 301,650   | 83,884    | 1,302,365     |
| Illinois | 6,763,004 | 7,401,137 | 6,426,072     |