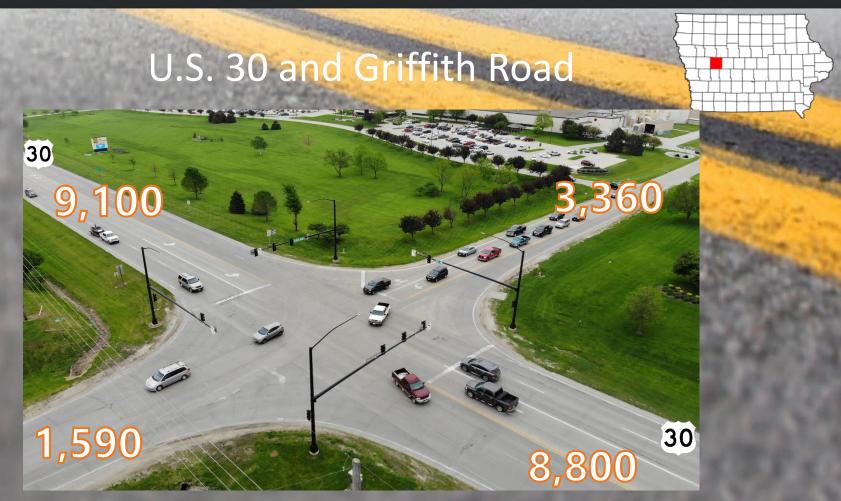

City of Denison

Web: hwy30coalition.com Facebook: facebook.com/highway30coalition Email: info@hwy30coalition.com

U.S. 30 in Carroll County

City of Carroll

Facebook: facebook.com/highway30coalition

Email: info@hwy30coalition.com