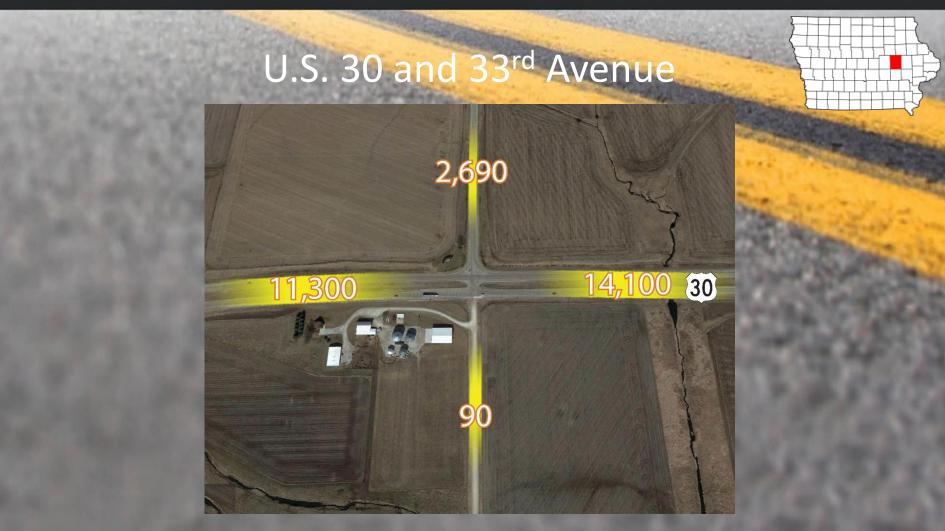

U.S. 30 in Benton County

Facebook: facebook.com/highway30coalition

Email: info@hwy30coalition.com

U.S. 30 in Linn County

Facebook: facebook.com/highway30coalition

Email: info@hwy30coalition.com

U.S. 30 in Cedar County