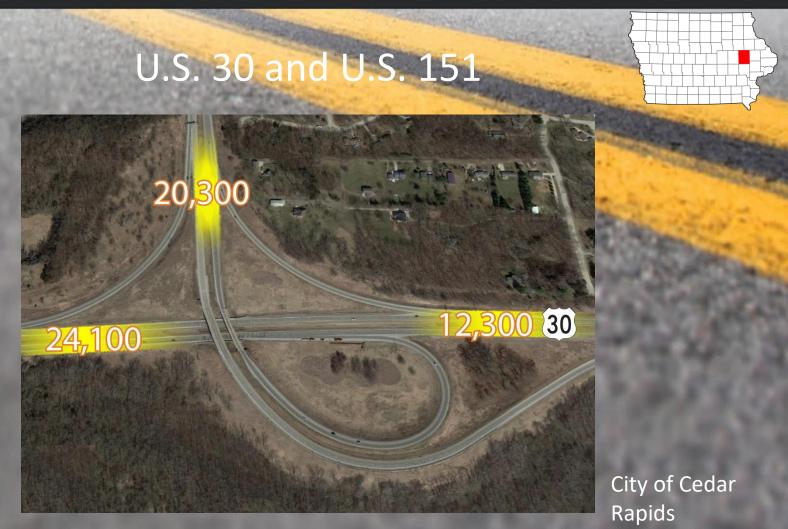

U.S. 30 in Benton County

Facebook: facebook.com/highway30coalition

Email: info@hwy30coalition.com

U.S. 30 in Linn County

Facebook: facebook.com/highway30coalition

Email: info@hwy30coalition.com

U.S. 30 in Cedar County